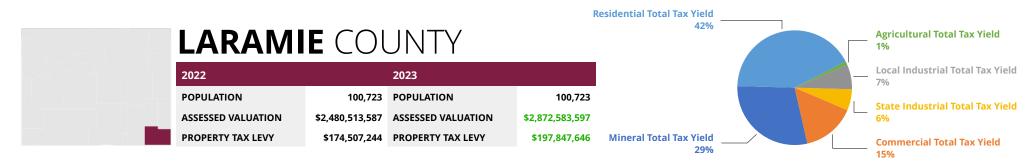

### 2023 ASSESSED VALUATION BY COUNTY

| COUNTY      | 2022 ASSESSED<br>VALUATION | 2023 ASSESSED<br>VALUATION | \$<br>CHANGE    | %<br>CHANGE |
|-------------|----------------------------|----------------------------|-----------------|-------------|
| Albany      | \$573,516,444              | \$650,987,735              | \$77,471,291    | 13.51%      |
| Bighorn     | \$248,468,601              | \$303,496,354              | \$55,027,753    | 22.15%      |
| Campbell    | \$4,539,270,189            | \$5,706,025,264            | \$1,166,755,075 | 25.70%      |
| Carbon      | \$790,525,814              | \$943,191,702              | \$152,665,888   | 19.31%      |
| Converse    | \$2,760,655,157            | \$4,384,390,866            | \$1,623,735,709 | 58.82%      |
| Crook       | \$262,111,833              | \$328,116,073              | \$66,004,240    | 25.18%      |
| Fremont     | \$847,207,649              | \$1,042,789,553            | \$195,581,904   | 23.09%      |
| Goshen      | \$260,669,795              | \$297,634,650              | \$36,964,855    | 14.18%      |
| Hot Springs | \$166,647,552              | \$217,413,054              | \$50,765,502    | 30.46%      |
| Johnson     | \$361,675,470              | \$510,856,709              | \$149,181,239   | 41.25%      |
| Laramie     | \$2,480,513,587            | \$2,872,583,597            | \$392,070,010   | 15.81%      |
| Lincoln     | \$927,933,676              | \$1,119,401,668            | \$191,467,992   | 20.63%      |
| Natrona     | \$1,452,264,348            | \$1,707,287,297            | \$255,022,949   | 17.56%      |
| Niobrara    | \$150,738,861              | \$164,615,078              | \$13,876,217    | 9.21%       |
| Park        | \$874,635,153              | \$1,076,088,231            | \$201,453,078   | 23.03%      |
| Platte      | \$231,639,123              | \$249,258,394              | \$17,619,271    | 7.61%       |
| Sheridan    | \$610,671,939              | \$717,037,377              | \$106,365,438   | 17.42%      |
| Sublette    | \$2,540,098,457            | \$3,921,724,964            | \$1,381,626,507 | 54.39%      |
| Sweetwater  | \$2,470,348,829            | \$2,955,877,564            | \$485,528,735   | 19.65%      |
| Teton       | \$3,205,029,890            | \$3,988,777,130            | \$783,747,240   | 24.45%      |
| Uinta       | \$435,323,506              | \$526,508,201              | \$91,184,695    | 20.95%      |
| Washakie    | \$160,992,671              | \$181,379,665              | \$20,386,994    | 12.66%      |
| Weston      | \$181,139,110              | \$204,270,329              | \$23,131,219    | 12.77%      |
| TOTAL:      | \$26,532,077,654           | \$34,069,711,455           | \$7,537,633,801 | 28.41%      |

### 2023 PROPERTY TAX BY COUNTY

| COUNTY      | 2022<br>PROPERTY<br>TAX LEVY | 2022<br>VALUE OF<br>A MILL | 2023<br>PROPERTY<br>TAX LEVY | \$<br>CHANGE  | %<br>CHANGE |
|-------------|------------------------------|----------------------------|------------------------------|---------------|-------------|
| Albany      | \$40,715,921                 | \$573,516.44               | \$46,207,210                 | \$5,491,289   | 13.49%      |
| Bighorn     | \$18,361,831                 | \$248.468.60               | \$22,192,387                 | \$3,830,556   | 20.86%      |
| Campbell    | \$287,294,406                | \$4,539,270.19             | \$359,173,235                | \$71,878,829  | 25.02%      |
| Carbon      | \$54,245,447                 | \$790,525.81               | \$66,085,230                 | \$11,839,783  | 21.83%      |
| Converse    | \$166,193,905                | \$2,760,655.16             | \$261,314,702                | \$95,120,797  | 57.23%      |
| Crook       | \$16,680,672                 | \$262,111.83               | \$20,822,667                 | \$4,141,995   | 24.83%      |
| Fremont     | \$62,014,671                 | \$847,207.65               | \$77,736,622                 | \$15,721,951  | 25.35%      |
| Goshen      | \$18,710,927                 | \$260,669.80               | \$21,382,729                 | \$2,671,802   | 14.28%      |
| Hot Springs | \$11,546,200                 | \$166,647.55               | \$14,964,237                 | \$3,418,037   | 29.60%      |
| Johnson     | \$25,399,090                 | \$361,675.47               | \$35,598,099                 | \$10,199,009  | 40.16%      |
| Laramie     | \$174,507,244                | \$2,480,513.59             | \$197,847,646                | \$23,340,402  | 13.38%      |
| Lincoln     | \$59,883,122                 | \$927,933.68               | \$71,635,647                 | \$11,752,525  | 19.63%      |
| Natrona     | \$101,683,704                | \$1,452,264.35             | \$122,637,105                | \$20,953,401  | 20.61%      |
| Niobrara    | \$10,454,059                 | \$150,738.86               | \$11,420,317                 | \$966,258     | 9.24%       |
| Park        | \$62,501,532                 | \$874,635.15               | \$76,392,895                 | \$13,891,363  | 22.23%      |
| Platte      | \$16,658,713                 | \$231,639.12               | \$17,189,618                 | \$530,905     | 3.19%       |
| Sheridan    | \$42,257,608                 | \$610,671.94               | \$49,608,505                 | \$7,350,897   | 17.40%      |
| Sublette    | \$155,861,031                | \$2,540,098.46             | \$237,969,967                | \$82,108,936  | 52.68%      |
| Sweetwater  | \$168,425,837                | \$2,470,348.83             | \$200,416,689                | \$31,990,852  | 18.99%      |
| Teton       | \$181,898,380                | \$3,205,029.89             | \$227,361,148                | \$45,462,768  | 24.99%      |
| Uinta       | \$28,190,561                 | \$453,323.51               | \$33,828,142                 | \$5,637,581   | 20.00%      |
| Washakie    | \$11,552,013                 | \$160,992.67               | \$13,056,062                 | \$1,504,049   | 13.02%      |
| Weston      | \$13,264,255                 | \$181,139.11               | \$14,928,747                 | \$1,664,492   | 12.55%      |
| TOTAL:      | \$1,728,301,129              |                            | \$2,199,769,606              | \$471,468,477 | 27.28%      |