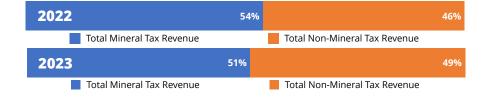

**MINERAL VS. NON-MINERAL (2022)** (\$M) **MINERAL VS. NON-MINERAL (2023)** (\$M) Mineral \$811 Mineral \$1,144 Mineral Industrial, Local \$125 Mineral Industrial, Local \$141 Mineral Industrial, State Mineral Industrial, State \$36 \$25 **TOTAL MINERAL: \$811 TOTAL MINERAL: \$1,144 TOTAL NON-MINERAL: \$918** TOTAL NON-MINERAL: \$1,056 **TOTAL TAX REVENUE: \$1,729 TOTAL TAX REVENUE: \$2,242** 