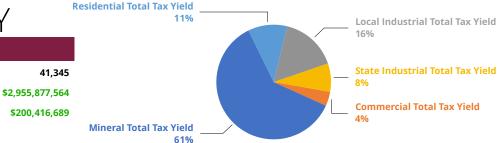

### 2023 COUNTYWIDE MILL LEVIES AND PROPERTY TAXES

(including countywide Special Districts)

| COUNTY      |        | RPORT<br>RATIONS |       | CIVIL<br>EFENSE | Μ     | IUSEUM      | ОР    | FAIR<br>ERATIONS |       | IBRARY<br>RATIONS | AG A  | ND HOME   |       | UBLIC<br>EALTH |
|-------------|--------|------------------|-------|-----------------|-------|-------------|-------|------------------|-------|-------------------|-------|-----------|-------|----------------|
|             | Levy   | Amount           | Levy  | Amount          | Levy  | Amount      | Levy  | Amount           | Levy  | Amount            | Levy  | Amount    | Levy  | Amount         |
| Albany      |        |                  |       |                 |       |             |       |                  |       |                   |       |           |       |                |
| Big Horn    |        |                  |       |                 |       |             |       |                  |       |                   |       |           |       |                |
| Campbell    |        |                  |       |                 |       |             |       |                  |       |                   |       |           |       |                |
| Carbon      |        |                  |       |                 |       |             |       |                  |       |                   |       |           |       |                |
| Converse    |        |                  |       |                 |       |             |       |                  |       |                   |       |           |       |                |
| Crook       |        |                  |       |                 |       |             | 0.383 | \$125,668        | 1.335 | \$438,035         |       |           |       |                |
| Fremont     |        |                  |       |                 | 0.439 | \$457,785   | 0.356 | \$371,233        | 1.009 | \$1,052,175       |       |           |       |                |
| Goshen      |        |                  |       |                 |       |             |       |                  |       |                   |       |           |       |                |
| Hot Springs | 0.580  | \$126,100        | 0.189 | \$41,091        | 0.414 | \$90,009    | 0.738 | \$160,451        | 1.031 | \$224,153         | 0.461 | \$100,227 | 0.907 | \$197,194      |
| Johnson     |        |                  |       |                 | 0.459 | \$234,483   | 0.704 | \$359,643        | 0.822 | \$419,924         |       |           |       |                |
| Laramie     |        |                  |       |                 |       |             |       |                  | 2.000 | \$5,745,167       |       |           |       |                |
| Lincoln     |        |                  |       |                 |       |             | 0.453 | \$507,089        | 1.176 | \$1,316,416       |       |           |       |                |
| Natrona     |        |                  |       |                 |       |             |       |                  |       |                   |       |           |       |                |
| Niobrara    |        |                  |       |                 |       |             |       |                  |       |                   |       |           |       |                |
| Park        |        |                  |       |                 |       |             |       |                  |       |                   |       |           |       |                |
| Platte      |        |                  |       |                 |       |             |       |                  | 1.770 | \$391336          |       |           |       |                |
| Sheridan    |        |                  |       |                 |       |             |       |                  |       |                   |       |           |       |                |
| Sublette    | 0.112  | \$439,233        | 0.010 | \$39,217        | 0.126 | \$494,137   | 0.309 | \$1,211,813      | 0.307 | \$1,203,970       | 0.005 | \$19,609  | 0.026 | \$101,965      |
| Sweetwater  |        |                  |       |                 |       |             |       |                  |       |                   |       |           |       |                |
| Teton       |        |                  |       |                 |       |             |       |                  |       |                   |       |           |       |                |
| Uinta       |        |                  |       |                 |       |             |       |                  | 1.000 | \$526,508         |       |           |       |                |
| Washakie    |        |                  |       |                 |       |             | 0.694 | \$125,877        | 2.166 | \$392,868         |       |           |       |                |
| Weston      |        |                  |       |                 |       |             |       |                  |       |                   |       |           |       |                |
|             | TOTAL: | \$565,333        |       | \$80,308        |       | \$1,276,414 |       | \$2,861,774      |       | \$11,710,552      |       | \$119,836 |       | \$299,159      |