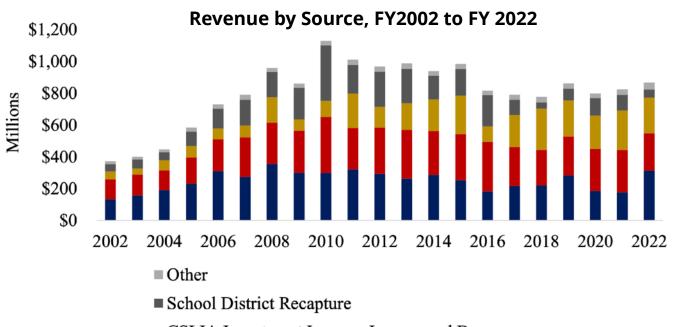

### SCHOOL FOUNDATION PROGRAM REVENUE

- CSLIA Investment Income, Leases, and Bonuses
- State Property Taxes
- FMRs

|             |                                     | BREAKI               | DOWN OF REVENUE SOURCE, FY2018 TO FY            | 2022                      |              |               |
|-------------|-------------------------------------|----------------------|-------------------------------------------------|---------------------------|--------------|---------------|
| Fiscal Year | Federal Mineral<br>Royalties (FMRs) | State Property Taxes | CSLIA Investment Income, Leases,<br>and Bonuses | School District Recapture | Other        | TOTAL         |
| 2018        | \$220,019,057                       | \$222,846,189        | \$259,285,915                                   | \$40,072,912              | \$35,285,001 | \$777,509,075 |
| 2019        | \$281,953,516                       | \$244,766,827        | \$227,075,605                                   | \$75,703,620              | \$32,470,000 | \$861,969,568 |
| 2020        | \$184,847,004                       | \$265,900,771        | \$207,376,365                                   | \$110,071,809             | \$29,472,778 | \$797,668,726 |
| 2021        | \$178,045,869                       | \$264,718,627        | \$247,975,158                                   | \$99,329,504              | \$33,846,083 | \$823,915,241 |
| 2022        | \$313,303,179                       | \$235,667,807        | \$223,732,953                                   | \$49,533,279              | \$43,904,891 | \$866,142,108 |

16 SOURCE: October 2022 CREG Report and LSO Analysis