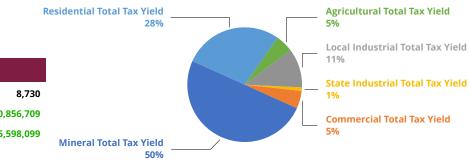

| U-1                  | 2.411        |                       | 2.411      | \$524,183      |
| Weed and Pest                        | \$217,413,054         | U-1                  | 1.000        |                       | 1.000      | \$217,413      |
| Weed and Pest, Additional Management | \$217,413,054         | U-1                  | 1.000        |                       | 1.000      | \$217,413      |

# JOHNSON COUNTY

| - | 2022               |               | 2023               |        |
|---|--------------------|---------------|--------------------|--------|
|   | POPULATION         | 8,730         | POPULATION         |        |
|   | ASSESSED VALUATION | \$361,675,470 | ASSESSED VALUATION | \$510, |
|   | PROPERTY TAX LEVY  | \$25,399,090  | PROPERTY TAX LEVY  | \$35,  |



# Public School (K-12) Levies

| SCHOOL<br>DISTRICT                   | ASSESSED<br>VALUATION | DISTRICT<br>LEVY | BOCES/<br>VOCATIONAL | RECREATION | BONDS AND<br>INTEREST | STATE AND<br>COUNTY* | COUNTY<br>LEVY | WEED<br>AND PEST | CEMETERY | HOSPITAL | SOLID<br>WASTE | SENIOR<br>CITIZEN | TOTAL  | TOTAL SD:    |
|--------------------------------------|-----------------------|------------------|----------------------|------------|-----------------------|----------------------|----------------|------------------|----------|----------|----------------|-------------------|--------|--------------|
| U-1                                  | \$510,856,709         | 25.000           | 0.500                | 1.000      |                       | 18.000               | 12.000         | 1.000