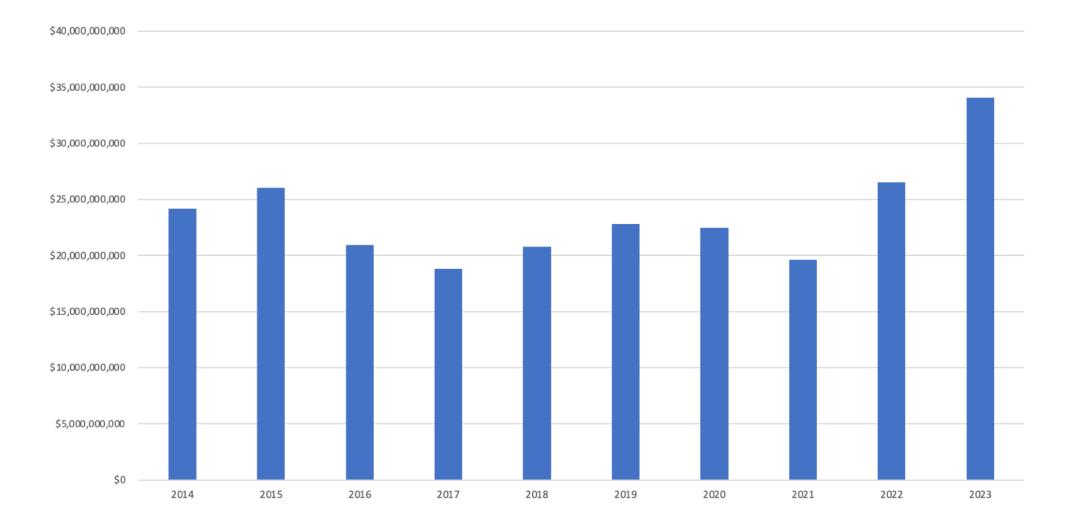

### TEN-YEAR COMPARISON OF PROPERTY TAXES LEVIED

| YEAR | ASSESSED<br>VALUATION | %<br>CHANGE | PUBLIC<br>SCHOOLS | COMMUNITY<br>COLLEGES | COUNTIES      | SPECIAL<br>DISTRICTS | CITIES AND<br>TOWNS | TOTAL TAXES     | %<br>CHANGE |
|------|-----------------------|-------------|-------------------|-----------------------|---------------|----------------------|---------------------|-----------------|-------------|
| 2014 | \$24,164,467,525      | 6.00%       | \$1,085,473,934   | \$46,774,662          | \$281,119,104 | \$114,139,191        | \$24,604,903        | \$1,552,111,794 | 6.05%       |
| 2015 | \$26,057,281,969      | 7.83%       | \$1,170,246,565   | \$48,954,244          | \$302,722,914 | \$120,597,607        | \$25,505,176        | \$1,668,026,506 | 7.47%       |
| 2016 | \$20,932,788,556      | -19.67%     | \$940,019,413     | \$41,203,245          | \$242,283,580 | \$98,786,073         | \$26,208,055        | \$1,348,500,366 | -19.16%     |
| 2017 | \$18,825,099,205      | -10.07%     | \$845,847,357     | \$40,408,225          | \$217,917,155 | \$92,155,264         | \$26,939,626        | \$1,223,267,627 | -9.29%      |
| 2018 | \$20,781,559,130      | 10.39%      | \$932,894,536     | \$43,216,078          | \$239,394,522 | \$101,470,124        | \$27,456,847        | \$1,344,432,107 | 9.90%       |
| 2019 | \$22,797,760,768      | 9.70%       | \$1,022,866,213   | \$49,270,708          | \$262,814,372 | \$111,677,497        | \$28,588,432        | \$1,475,217,222 | 9.73%       |
| 2020 | \$22,474,581,426      | -1.42%      | \$1,009,098,704   | \$49,486,407          | \$257,517,316 | \$113,238,429        | \$29,801,891        | \$1,459,142,747 | -1.09%      |
| 2021 | \$19,629,344,340      | -12.66%     | \$881,543,715     | \$44,429,667          | \$222,893,149 | \$107,641,168        | \$30,942,924        | \$1,287,450,623 | -11.77%     |
| 2022 | \$26,532,077,654      | 35.17%      | \$1,186,910,671   | \$67,733,529          | \$297,814,883 | \$139,541,449        | \$36,300,597        | \$1,728,301,129 | 34.24%      |
| 2023 | \$34,069,711,455      | 28.41%      | \$1,523,975,007   | \$78,277,915          | \$384,540,300 | \$172,469,688        | \$40,506,696        | \$2,199,769,606 | 27.28%      |

### TEN-YEAR ASSESSED VALUATION BY COUNTY

| COUNTY      | 2014             | 2015             | 2016             | 2017             | 2018             | 2019             | 2020             | 2021             | 2022             | 2023             |
|-------------|------------------|------------------|------------------|------------------|------------------|------------------|------------------|------------------|------------------|------------------|
| Albany      | \$382,474,421    | \$389,156,728    | \$398,334,017    | \$414,555,453    | \$431,296,973    | \$464,303,901    | \$479,321,659    | \$509,306,702    | \$573,516,444    | \$650,987,735    |
| Big Horn    | \$277,654,615    | \$279,257,750    | \$215,154,244    | \$201,510,594    | \$215,841,164    | \$227,833,066    | \$230,991,223    | \$197,426,831    | \$248,468,601    | \$303,496,354    |
| Campbell    | \$5,685,695,158  | \$6,208,239,272  | \$5,288,502,849  | \$4,182,623,053  | \$4,428,276,932  | \$4,470,155,344  | \$4,242,015,313  | \$3,392,572,551  | \$4,539,270,189  | \$5,706,025,264  |
| Carbon      | \$760,910,660    | \$834,521,908    | \$591,549,575    | \$564,336,907    | \$624,793,230    | \$661,521,260    | \$638,409,443    | \$607,535,782    | \$790,525,814    | \$943,191,702    |
| Converse    | \$1,407,977,674  | \$1,833,614,182  | \$1,521,897,271  | \$1,110,252,314  | \$1,360,264,100  | \$2,123,165,031  | \$2,358,035,588  | \$1,743,640,315  | \$2,760,655,157  | \$4,384,390,866  |
| Crook       | \$238,560,929    | \$224,937,381    | \$187,810,509    | \$174,782,528    | \$194,260,489    | \$201,069,634    | \$214,543,363    | \$220,612,930    | \$262,111,833    | \$328,116,073    |
| Fremont     | \$917,572,607    | \$916,766,870    | \$672,842,756    | \$630,956,774    | \$662,818,833    | \$689,613,586    | \$627,693,309    | \$573,842,534    | \$847,207,649    | \$1,042,789,553  |
| Goshen      | \$173,473,162    | \$178,816,995    | \$195,670,472    | \$191,562,523    | \$189,258,843    | \$205,114,633    | \$206,350,625    | \$231,256,273    | \$260,669,795    | \$297,634,650    |
| Hot Springs | \$227,516,949    | \$230,839,867    | \$139,392,004    | \$121,628,379    | \$143,779,630    | \$152,593,199    | \$156,160,138    | \$111,434,456    | \$166,647,552    | \$217,413,054    |
| Johnson     | \$857,660,894    | \$879,337,050    | \$514,811,186    | \$405,328,073    | \$414,268,990    | \$364,101,485    | \$314,732,672    | \$247,139,377    | \$361,675,470    | \$510,856,709    |
| Laramie     | \$1,166,877,447  | \$1,384,962,686  | \$1,391,787,844  | \$1,449,087,507  | \$1,664,944,741  | \$2,071,909,677  | \$2,223,593,190  | \$1,930,631,036  | \$2,480,513,587  | \$2,872,583,597  |
| Lincoln     | \$796,769,559    | \$823,051,318    | \$694,023,225    | \$684,945,960    | \$707,181,985    | \$759,266,848    | \$742,547,348    | \$727,188,385    | \$927,933,676    | \$1,119,401,668  |
| Natrona     | \$1,411,882,916  | \$1,463,660,769  | \$1,186,782,851  | \$1,202,075,451  | \$1,217,348,356  | \$1,276,445,559  | \$1,294,805,942  | \$1,168,102,241  | \$1,452,264,348  | \$1,707,287,297  |
| Niobrara    | \$131,501,266    | \$141,797,152    | \$106,371,548    | \$98,134,879     | \$104,888,969    | \$122,331,572    | \$124,177,155    | \$121,014,228    | \$150,738,861    | \$164,615,078    |
| Park        | \$871,694,681    | \$869,641,470    | \$640,120,277    | \$604,982,133    | \$679,629,861    | \$695,419,688    | \$706,271,171    | \$626,294,645    | \$874,635,153    | \$1,076,088,231  |
| Platte      | \$171,653,028    | \$177,856,038    | \$202,446,568    | \$205,049,708    | \$207,245,754    | \$211,214,305    | \$212,962,685    | \$211,451,425    | \$231,639,123    | \$249,258,394    |
| Sheridan    | \$447,134,821    | \$422,627,851    | \$401,749,408    | \$403,445,289    | \$420,225,258    | \$449,553,031    | \$471,499,185    | \$504,611,883    | \$610,671,939    | \$717,037,377    |
| Sublette    | \$3,417,353,787  | \$3,746,142,328  | \$2,267,380,333  | \$1,949,357,456  | \$2,423,775,975  | \$2,522,575,278  | \$2,165,229,506  | \$1,598,686,621  | \$2,540,098,457  | \$3,921,724,964  |
| Sweetwater  | \$2,829,595,031  | \$2,961,509,848  | \$2,298,069,644  | \$2,153,513,159  | \$2,344,680,978  | \$2,497,286,244  | \$2,368,692,704  | \$1,975,428,202  | \$2,470,348,829  | \$2,955,877,564  |
| Teton       | \$1,148,195,544  | \$1,240,567,371  | \$1,351,439,166  | \$1,449,769,364  | \$1,693,614,817  | \$1,956,444,044  | \$2,064,988,556  | \$2,331,771,141  | \$3,205,029,890  | \$3,988,777,130  |
| Uinta       | \$526,075,239    | \$528,399,008    | \$399,009,462    | \$366,633,973    | \$375,084,878    | \$389,936,599    | \$348,253,696    | \$321,214,580    | \$435,323,506    | \$526,508,201    |
| Washakie    | \$153,524,497    | \$161,441,278    | \$130,576,171    | \$124,314,529    | \$135,303,672    | \$134,381,427    | \$139,962,834    | \$131,341,140    | \$160,992,671    | \$181,379,665    |
| Weston      | \$162,712,640    | \$160,136,849    | \$137,067,176    | \$136,253,199    | \$142,774,702    | \$151,525,357    | \$143,344,121    | \$146,841,062    | \$181,139,110    | \$204,270,329    |
| TOTAL:      | \$24,164,467,525 | \$26,057,281,969 | \$20,932,788,556 | \$18,825,099,205 | \$20,781,559,130 | \$22,797,760,768 | \$22,474,581,426 | \$19,629,344,340 | \$26,532,077,654 | \$34,069,711,455 |