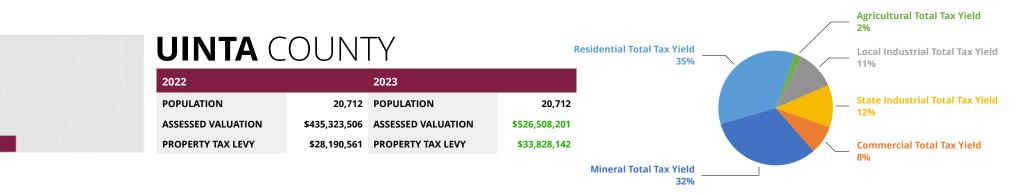

# **INTRODUCTION TO DETAILED** 2023 MILL LEVIES

The School Foundation Fund and the mandatory county levies are fixed by law at 12 and 6 mills, respectively. They are combined in one column for ease of reading. The breakdown for county levies is shown in the first section so the reader will be able to more readily determine the increases or decreases reflected in the county levies. The first section also includes special district levies that apply uniformly to all property within each school district. The second section shows additional levies that apply to property depending on its location within the county. Also included in the second section are the special districts that are levied less than countywide. In order to determine the breakdown of total mill levy on property, it may be necessary to determine from the county assessor those special districts listed that apply to a particular location.