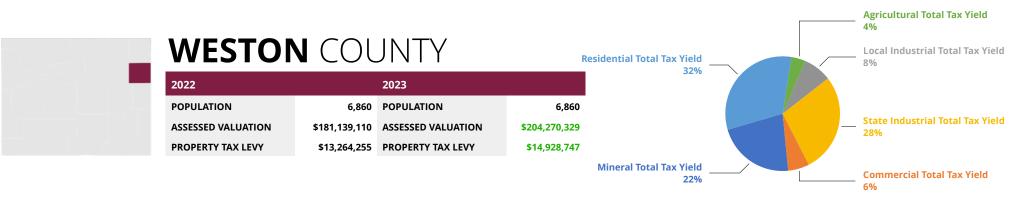

| 2.486        |                       | 2.486      | \$79,995       |
| Worland Solid Waste    | \$143,067,432         | U-2                  | 3.000        |                       | 3.000      | \$429,202      |
| Ten Sleep Cemetery     | \$38,312,233          | U-2                  | 3.000        |                       | 3.000      | \$114,937      |
| FIRE                   |                       |                      |              |                       |            |                |
| Ten Sleep              | \$35,374,272          | U-2                  | 3.000        |                       | 3.000      | \$106,123      |
| Worland                | \$143,067,432         | U-1                  | 3.000        |                       | 3.000      | \$429,202      |



### Additional Districtwide Mill Levies

| SCHOOL<br>DISTRICT | ASSESSED<br>VALUATION | DISTRICT<br>LEVY | BOCES/<br>VOCATIONAL | RECREATION | BONDS AND<br>INTEREST | STATE AND<br>COUNTY** | COUNTY<br>LEVY | SOLID<br>WASTE | WEED<br>AND PEST | FIRE  | NATURAL<br>RESOURCES | HOSPITAL | MUSEUM | TOTAL  | TOTAL/SD**      |
|--------------------|-----------------------|------------------|----------------------|------------|-----------------------|-----------------------|----------------|----------------|------------------|-------|----------------------|----------|--------|--------|-----------------|
| U-1                | \$160,016,749         | 25.000           | 0.500                | 1.000      |                       | 18.000                | 12.000         | 3.000          | 1.000