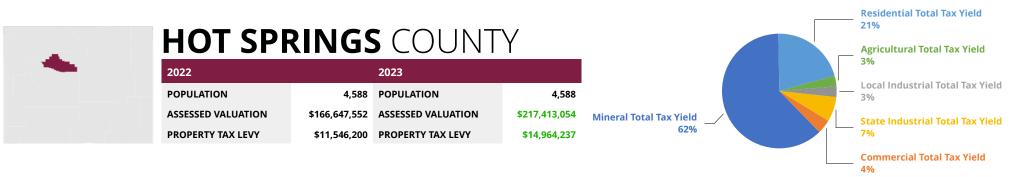

| Hot Springs  | 1     | Thermopolis  | 18.000 | \$3,913,435  | 25.000 | \$5,435,326  | 1.250 | \$271,766 | 1.000 | \$217,413   |       |           | 45.250 | \$9,837,941   |       |              |
|--------------|-------|--------------|--------|--------------|--------|--------------|-------|-----------|-------|-------------|-------|-----------|--------|---------------|-------|--------------|
| TOTAL HOT SI | PRING | S:           |        | \$3,913,435  |        | \$5,435,326  |       | \$271,766 |       | \$217,413   |       |           |        | \$9,837,941   |       |              |
| Johnson      | 1     | Buffalo      | 18.000 | \$9,195,421  | 25.000 | \$12,771,418 | 0.500 | \$255,428 | 1.000 | \$510,857   |       |           | 44.500 | \$22,733,124  |       |              |
| TOTAL JOHNS  | ON:   |              |        | \$9,195,421  |        | \$12,771,418 |       | \$255,428 |       | \$510,857   |       |           |        | \$22,733,124  |       |              |
| Laramie      | 1     | Cheyenne     | 18.000 | \$39,747,297 | 25.000 | \$55,204,579 |       |           | 1.000 | \$2,208,183 |       |           | 44.000 | \$97,160,058  | 5.710 | \$12,608,726 |
| Laramie      | 2     | Pine Bluffs  | 18.000 | \$11,959,208 | 25.000 | \$16,610,011 |       |           | 1.000 | \$664,400   |       |           | 44.000 | \$29,233,620  | 5.710 | \$3,793,727  |
| TOTAL LARAM  | IIE:  |              |        | \$51,706,505 |        | \$71,814,590 |       |           |       | \$2,872,584 |       |           |        | \$142,796,131 |       | \$16,402,452 |
| Lincoln      | 1     | Diamondville | 18.000 | \$8,479,056  | 25.000 | \$11,776,466 | 0.600 | \$282,635 | 1.000 | \$471,059   | 1.800 | \$847,906 | 46.400 | \$21,857,121  |       |              |
| Lincoln      | 2     | Afton        | 18.000 | \$10,097,240 | 25.000 | \$14,023,945 |       |           |       |             |       |           | 43.000 | \$24,121,185  |       |              |
| Sublette     | 9     | Big Piney    | 18.000 | \$1,572,934  | 25.000 | \$2,184,631  | 0.500 | \$43,693  | 1.000 | \$87,385    |       |           | 44.500 | \$3,888,643   |       |              |
| TOTAL LINCO  | LN:*  |              |        | \$20,149,230 |        | \$27,985,042 |       | \$326,328 |       | \$558,444   |       | \$847,906 |        | \$49,866,949  |       |              |