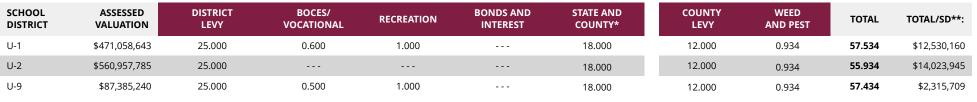

|            |        |              | -      | 2 MILLS AND<br>ATORY 6 MILLS | OPER   | ATING LEVY    |       | CES AND<br>TIONAL ED | REC   | REATION     |       | NDS AND<br>TEREST | 202    | 23 TOTAL      |       | 1MUNITY<br>DLLEGE |
|------------|--------|--------------|--------|------------------------------|--------|---------------|-------|----------------------|-------|-------------|-------|-------------------|--------|---------------|-------|-------------------|
| SCHOO      |        | MUNICIPALITY | LEVY   | AMOUNT                       | LEVY   | AMOUNT        | LEVY  | AMOUNT               | LEVY  | AMOUNT      | LEVY  | AMOUNT            | LEVY   | AMOUNT        | LEVY  | AMOUNT            |
| Albany     | 1      | Laramie      | 18.000 | \$11,717,779                 | 25.000 | \$16,274,693  |       |                      | 1.000 | \$650,988   | 4.000 | \$2,603,951       | 48.000 | \$31,247,411  |       |                   |
| TOTAL ALBA | ANY:   |              |        | \$11,717,779                 |        | \$16,274,693  |       |                      |       | \$650,988   |       | \$2,603,951       |        | \$31,247,411  |       |                   |
| Big Horn   | 1      | Cowley       | 18.000 | \$1,450,007                  | 25.000 | \$2,013,898   |       |                      | 1.000 | \$80,556    |       |                   | 44.000 | \$3,544,461   |       |                   |
| Big Horn   | 2      | Lovell       | 18.000 | \$1,208,035                  | 25.000 | \$1,677,827   | 1.000 | \$67,113             | 1.000 | \$67,113    |       |                   | 45.000 | \$3,020,088   |       |                   |
| Big Horn   | 3      | Greybull     | 18.000 | \$1,909,883                  | 25.000 | \$2,652,615   | 0.500 | \$53,052             | 1.000 | \$106,105   |       |                   | 44.500 | \$4,721,655   |       |                   |
| Big Horn   | 4      | Basin        | 18.000 | \$895,009                    | 25.000 | \$1,243,069   | 0.500 | \$24,861             | 1.000 | \$49,723    |       |                   | 44.500 | \$2,212,662   |       |                   |
| TOTAL BIG  | HORN:  |              |        | \$5,462,934                  |        | \$7,587,409   |       | \$145,027            |       | \$303,496   |       |                   |        | \$13,498,866  |       |                   |
| Campbell   | 1      | Gilette      | 18.000 | \$102,708,455                | 25.000 | \$142,650,632 | 0.500 | \$2,853,013          | 1.000 | \$5,706,025 |       |                   | 44.500 | \$253,918,124 |       |                   |
| TOTAL CAM  | PBELL: |              |        | \$102,708,455                |        | \$142,650,632 |       | \$2,853,013          |       | \$5,706,025 |       |                   |        | \$253,918,124 |       |                   |
| Carbon     | 1      | Rawlins      | 18.000 | \$12,445,295                 | 25.000 | \$17,285,132  | 2.500 | \$1,728,513          | 1.000 | \$17,285    | 3.700 | \$2,558,200       | 50.200 | \$34,034,425  |       |                   |
| Carbon     | 2      | Saratoga     | 18.000 | \$4,532,155                  | 25.000 | \$6,294,660   | 0.500 | \$125,893            | 1.000 | \$6,295     |       |                   | 44.500 | \$10,959,004  |       |                   |
| TOTAL CAR  | BON:   |              |        | \$16,977,451                 |        | \$23,579,793  |       | \$1,854,406          |       | \$23,580    |       | \$2,558,200       |        | \$44,993,429  |       |                   |
| Converse   | 1      | Douglas      | 18.000 | \$62,130,563                 | 25.000 | \$86,292,448  | 1.000 | \$3,451,698          | 1.000 | \$3,451,698 |       |                   | 45.000 | \$155,326,407 |       |                   |
| Converse   | 2      | Glenrock     | 18.000 | \$16,788,473                 | 25.000 | \$23,317,323  | 0.500 | \$466,346            | 1.000 | \$932,693   |       |                   | 44.500 | \$41,504,836  |       |                   |
| TOTAL CON  | VERSE: |              |        | \$78,919,036                 |        | \$109,609,772 |       | \$3,918,044          |       | \$4,384,391 |       |                   |        | \$196,831,243 |       |                   |
| Crook      | 1      | Sundance     | 18.000 | \$5,906,089                  | 25.000 | \$8,202,902   | 0.500 | \$164,058            |       |             |       |                   | 43.500 | \$14,273,049  |       |                   |
| TOTAL: CRO | ок     |              |        | \$5,906,089                  |        | \$8,202,902   |       | \$164,058            |       |             |       |                   |        | \$14,273,049  |       |                   |
| Fremont    | 1      | Lander       | 18.000 | \$4,923,537                  | 25.000 | \$6,838,246   | 0.500 | \$136,765            | 1.000 | \$273,530   |       |                   | 44.500 | \$12,172,078  | 6.091 | \$1,666,070       |
| Fremont    | 2      | Dubois       | 18.000 | \$1,434,951                  | 25.000 | \$1,992,987   | 2.000 | \$159,439            | 1.000 | \$79,719    |       |                   | 46.000 | \$3,667,096   | 6.091 | \$485,571         |
| Fremont    | 6      | Pavillion    | 18.000 | \$1,118,866                  | 25.000 | \$1,553,980   | 0.500 | \$31,080             | 1.000 | \$62,159    |       |                   | 44.500 | \$2,766,085   | 6.091 | \$378,612         |
| Fremont    | 14     | Ethete       | 18.000 | \$157,260                    | 25.000 | \$218,416     | 1.500 | \$13,105             | 1.000 | \$8,737     | 2.211 | \$19,316.71       | 47.710 | \$416,834     | 6.091 | \$53,215          |
| Fremont    | 21     | Ft. Washakie | 18.000 | \$329,879                    | 25.000 | \$458,166     | 1.500 | \$27,490             | 1.000 | \$18,327    |       |                   | 45.500 | \$833,861     | 6.091 | \$111,627         |
| Fremont    | 24     | Shoshoni     | 18.000 | \$6,560,453                  | 25.000 | \$9,111,740   | 1.500 | \$546,704            | 1.000 | \$364,470   |       |                   | 45.500 | \$16,583,366  | 6.091 | \$2,219,984       |
| Fremont    | 25     | Riverton     | 18.000 | \$4,136,404                  | 25.000 | \$5,745,006   | 0.750 | \$172,350            | 1.000 | \$229,800   |       |                   | 44.750 | \$10,283,560  | 6.091 | \$1,399,713       |
| Fremont    | 38     | Arapahoe     | 18.000 | \$108,863                    | 25.000 | \$151,199     | 0.000 |                      | 1.000 | \$6,048     |       |                   | 44.000 | \$266,109     | 6.091 | \$36,838          |
| TOTAL: FRE | MONT   |              |        | \$18,770,212                 |        | \$26,069,739  |       | \$1,086,933          |       | \$1,042,790 |       | \$19,317          |        | \$53,340,621  |       | \$6,351,631       |