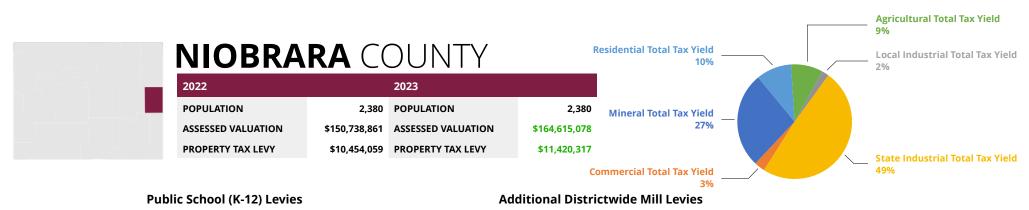

### **2023 SCHOOL DISTRICT** PROPERTY TAXES

**Note:** School Foundation Program (SFP) is listed as a total for the county and does not have the individual school district breakdown listed. Additionally, Community College District taxes are levied countywide. Mills include Bonds and Interest. Dollars are totals for each college district.

|            |        |              | -      | 2 MILLS AND<br>ATORY 6 MILLS | OPER   | ATING LEVY    |       | CES AND<br>TIONAL ED | REC   | REATION     |       | NDS AND<br>TEREST | 202    | 23 TOTAL      |       | 1MUNITY<br>DLLEGE |
|------------|--------|--------------|--------|------------------------------|--------|---------------|-------|----------------------|-------|-------------|-------|-------------------|--------|---------------|-------|-------------------|
| SCHOO      |        | MUNICIPALITY | LEVY   | AMOUNT                       | LEVY   | AMOUNT        | LEVY  | AMOUNT               | LEVY  | AMOUNT      | LEVY  | AMOUNT            | LEVY   | AMOUNT        | LEVY  | AMOUNT            |
| Albany     | 1      | Laramie      | 18.000 | \$11,717,779                 | 25.000 | \$16,274,693  |       |                      | 1.000 | \$650,988   | 4.000 | \$2,603,951       | 48.000 | \$31,247,411  |       |                   |
| TOTAL ALBA | ANY:   |              |        | \$11,717,779                 |        | \$16,274,693  |       |                      |       | \$650,988   |       | \$2,603,951       |        | \$31,247,411  |       |                   |
| Big Horn   | 1      | Cowley       | 18.000 | \$1,450,007                  | 25.000 | \$2,013,898   |       |                      | 1.000 | \$80,556    |       |                   | 44.000 | \$3,544,461   |       |                   |
| Big Horn   | 2      | Lovell       | 18.000 | \$1,208,035                  | 25.000 | \$1,677,827   | 1.000 | \$67,113             | 1.000 | \$67,113    |       |                   | 45.000 | \$3,020,088   |       |                   |
| Big Horn   | 3      | Greybull     | 18.000 | \$1,909,883                  | 25.000 | \$2,652,615   | 0.500 | \$53,052             | 1.000 | \$106,105   |       |                   | 44.500 | \$4,721,655   |       |                   |
| Big Horn   | 4      | Basin        | 18.000 | \$895,009                    | 25.000 | \$1,243,069   | 0.500 | \$24,861             | 1.000 | \$49,723    |       |                   | 44.500 | \$2,212,662   |       |                   |
| TOTAL BIG  | HORN:  |              |        | \$5,462,934                  |        | \$7,587,409   |       | \$145,027            |       | \$303,496   |       |                   |        | \$13,498,866  |       |                   |
| Campbell   | 1      | Gilette      | 18.000 | \$102,708,455                | 25.000 | \$142,650,632 | 0.500 | \$2,853,013          | 1.000 | \$5,706,025 |       |                   | 44.500 | \$253,918,124 |       |                   |
| TOTAL CAM  | PBELL: |              |        | \$102,708,455                |        | \$142,650,632 |       | \$2,853,013          |       | \$5,706,025 |       |                   |        | \$253,918,124 |       |                   |
| Carbon     | 1      | Rawlins      | 18.000 | \$12,445,295                 | 25.000 | \$17,285,132  | 2.500 | \$1,728,513          | 1.000 | \$17,285    | 3.700 | \$2,558,200       | 50.200 | \$34,034,425  |       |                   |
| Carbon     | 2      | Saratoga     | 18.000 | \$4,532,155                  | 25.000 | \$6,294,660   | 0.500 | \$125,893            | 1.000 | \$6,295     |       |                   | 44.500 | \$10,959,004  |       |                   |
| TOTAL CAR  | BON:   |              |        | \$16,977,451                 |        | \$23,579,793  |       | \$1,854,406          |       | \$23,580    |       | \$2,558,200       |        | \$44,993,429  |       |                   |
| Converse   | 1      | Douglas      | 18.000 | \$62,130,563                 | 25.000 | \$86,292,448  | 1.000 | \$3,451,698          | 1.000 | \$3,451,698 |       |                   | 45.000 | \$155,326,407 |       |                   |
| Converse   | 2      | Glenrock     | 18.000 | \$16,788,473                 | 25.000 | \$23,317,323  | 0.500 | \$466,346            | 1.000 | \$932,693   |       |                   | 44.500 | \$41,504,836  |       |                   |
| TOTAL CON  | VERSE: |              |        | \$78,919,036                 |        | \$109,609,772 |       | \$3,918,044          |       | \$4,384,391 |       |                   |        | \$196,831,243 |       |                   |
| Crook      | 1      | Sundance     | 18.000 | \$5,906,089                  | 25.000 | \$8,202,902   | 0.500 | \$164,058            |       |             |       |                   | 43.500 | \$14,273,049  |       |                   |
| TOTAL: CRO | ок     |              |        | \$5,906,089                  |        | \$8,202,902   |       | \$164,058            |       |             |       |                   |        | \$14,273,049  |       |                   |
| Fremont    | 1      | Lander       | 18.000 | \$4,923,537                  | 25.000 | \$6,838,246   | 0.500 | \$136,765            | 1.000 | \$273,530   |       |                   | 44.500 | \$12,172,078  | 6.091 | \$1,666,070       |
| Fremont    | 2      | Dubois       | 18.000 | \$1,434,951                  | 25.000 | \$1,992,987   | 2.000 | \$159,439            | 1.000 | \$79,719    |       |                   | 46.000 | \$3,667,096   | 6.091 | \$485,571         |
| Fremont    | 6      | Pavillion    | 18.000 | \$1,118,866                  | 25.000 | \$1,553,980   | 0.500 | \$31,080             | 1.000 | \$62,159    |       |                   | 44.500 | \$2,766,085   | 6.091 | \$378,612         |
| Fremont    | 14     | Ethete       | 18.000 | \$157,260                    | 25.000 | \$218,416     | 1.500 | \$13,105             | 1.000 | \$8,737     | 2.211 | \$19,316.71       | 47.710 | \$416,834     | 6.091 | \$53,215          |
| Fremont    | 21     | Ft. Washakie | 18.000 | \$329,879                    | 25.000 | \$458,166     | 1.500 | \$27,490             | 1.000 | \$18,327    |       |                   | 45.500 | \$833,861     | 6.091 | \$111,627         |
| Fremont    | 24     | Shoshoni     | 18.000 | \$6,560,453                  | 25.000 | \$9,111,740   | 1.500 | \$546,704            | 1.000 | \$364,470   |       |                   | 45.500 | \$16,583,366  | 6.091 | \$2,219,984       |
| Fremont    | 25     | Riverton     | 18.000 | \$4,136,404                  | 25.000 | \$5,745,006   | 0.750 | \$172,350            | 1.000 | \$229,800   |       |                   | 44.750 | \$10,283,560  | 6.091 | \$1,399,713       |
| Fremont    | 38     | Arapahoe     | 18.000 | \$108,863                    | 25.000 | \$151,199     | 0.000 |                      | 1.000 | \$6,048     |       |                   | 44.000 | \$266,109     | 6.091 | \$36,838          |
| TOTAL: FRE | MONT   |              |        | \$18,770,212                 |        | \$26,069,739  |       | \$1,086,933          |       | \$1,042,790 |       | \$19,317          |        | \$53,340,621  |       | \$6,351,631       |

### **2023 SCHOOL DISTRICT** PROPERTY TAXES

|                    |      |              |        | MILLS AND<br>ORY 6 MILLS | OPERA  | TING LEVY   |       | OCES AND<br>ATIONAL ED | REC   | CREATION  |      | NDS AND<br>ITEREST | 202    | 2 TOTAL      |       | /MUNITY<br>OLLEGE |
|--------------------|------|--------------|--------|--------------------------|--------|-------------|-------|------------------------|-------|-----------|------|--------------------|--------|--------------|-------|-------------------|
| SCHOOL<br>DISTRICT |      | MUNICIPALITY | LEVY   | AMOUNT                   | LEVY   | AMOUNT      | LEVY  | AMOUNT                 | LEVY  | AMOUNT    | LEVY | AMOUNT             | LEVY   | AMOUNT       | LEVY  | AMOUNT            |
| Goshen             | 1    | Torrington   | 18.000 | \$5,254,107              | 25.000 | \$7,297,371 | 0.500 | \$145,947              | 1.000 | \$291,895 |      |                    | 44.500 | \$12,989,319 | 7.800 | \$2,276,780       |
| Niobrara           | 1    | Lusk         | 18.000 | \$33,897                 | 25.000 | \$47,079    | 1.000 | \$1,883                | 1.000 | \$1,883   |      |                    | 45.000 | \$84,742     | 7.800 | \$14,689          |
| Platte             | 1    | Chugwater    | 18.000 | \$6,202                  | 25.000 | \$8,614     | 0.500 | \$172                  | 1.000 | \$345     |      |                    | 44.500 | \$15,333     | 7.800 | \$2,688           |
| Platte             | 2    | Guernsey     | 18.000 | \$63,218                 | 25.000 | \$87,803    |       |                        | 1.000 | \$3,512   |      |                    | 44.000 | \$154,534    | 7.800 | \$27,395          |
| TOTAL GOSHEN       | 1, * |              |        | \$103,317                |        | \$143,496   |       | \$2,055                |       | \$5,740   |      |                    |        | \$299,379    |       | \$44,771          |