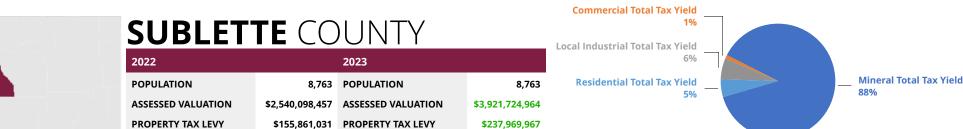

SOURCE: Wyoming State Board of Equalization Abstract and Mill Levy Report, 2023.

### 2023 COUNTYWIDE MILL LEVIES AND PROPERTY TAXES

(including countywide Special Districts)

| COUNTY      |        | RPORT<br>RATIONS |       | CIVIL<br>EFENSE | Μ     | IUSEUM      | ОР    | FAIR<br>ERATIONS |       | IBRARY<br>RATIONS | AG A  | ND HOME   |       | UBLIC<br>EALTH |
|-------------|--------|------------------|-------|-----------------|-------|-------------|-------|------------------|-------|-------------------|-------|-----------|-------|----------------|
|             | Levy   | Amount           | Levy  | Amount          | Levy  | Amount      | Levy  | Amount           | Levy  | Amount            | Levy  | Amount    | Levy  | Amount         |
| Albany      |        |                  |       |                 |       |             |       |                  |       |                   |       |           |       |                |
| Big Horn    |        |                  |       |                 |       |             |       |                  |       |                   |       |           |       |                |
| Campbell    |        |                  |       |                 |       |             |       |                  |       |                   |       |           |       |                |
| Carbon      |        |                  |       |                 |       |             |       |                  |       |                   |       |           |       |                |
| Converse    |        |                  |       |                 |       |             |       |                  |       |                   |       |           |       |                |
| Crook       |        |                  |       |                 |       |             | 0.383 | \$125,668        | 1.335 | \$438,035         |       |           |       |                |
| Fremont     |        |                  |       |                 | 0.439 | \$457,785   | 0.356 | \$371,233        | 1.009 | \$1,052,175       |       |           |       |                |
| Goshen      |        |                  |       |                 |       |             |       |                  |       |                   |       |           |       |                |
| Hot Springs | 0.580  | \$126,100        | 0.189 | \$41,091        | 0.414 | \$90,009    | 0.738 | \$160,451        | 1.031 | \$224,153         | 0.461 | \$100,227 | 0.907 | \$197,194      |
| Johnson     |        |                  |       |                 | 0.459 | \$234,483   | 0.704 | \$359,643        | 0.822 | \$419,924         |       |           |       |                |
| Laramie     |        |                  |       |                 |       |             |       |                  | 2.000 | \$5,745,167       |       |           |       |                |
| Lincoln     |        |                  |       |                 |       |             | 0.453 | \$507,089        | 1.176 | \$1,316,416       |       |           |       |                |
| Natrona     |        |                  |       |                 |       |             |       |                  |       |                   |       |           |       |                |
| Niobrara    |        |                  |       |                 |       |             |       |                  |       |                   |       |           |       |                |
| Park        |        |                  |       |                 |       |             |       |                  |       |                   |       |           |       |                |
| Platte      |        |                  |       |                 |       |             |       |                  | 1.770 | \$391336          |       |           |       |                |
| Sheridan    |        |                  |       |                 |       |             |       |                  |       |                   |       |           |       |                |
| Sublette    | 0.112  | \$439,233        | 0.010 | \$39,217        | 0.126 | \$494,137   | 0.309 | \$1,211,813      | 0.307 | \$1,203,970       | 0.005 | \$19,609  | 0.026 | \$101,965      |
| Sweetwater  |        |                  |       |                 |       |             |       |                  |       |                   |       |           |       |                |
| Teton       |        |                  |       |                 |       |             |       |                  |       |                   |       |           |       |                |
| Uinta       |        |                  |       |                 |       |             |       |                  | 1.000 | \$526,508         |       |           |       |                |
| Washakie    |        |                  |       |                 |       |             | 0.694 | \$125,877        | 2.166 | \$392,868         |       |           |       |                |
| Weston      |        |                  |       |                 |       |             |       |                  |       |                   |       |           |       |                |
|             | TOTAL: | \$565,333        |       | \$80,308        |       | \$1,276,414 |       | \$2,861,774      |       | \$11,710,552      |       | \$119,836 |       | \$299,159      |