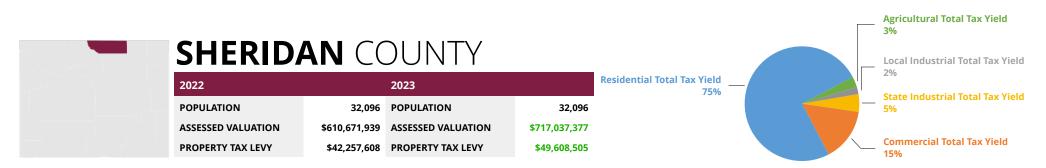

### 2023 ASSESSED VALUATION BY COUNTY

| COUNTY      | 2022 ASSESSED<br>VALUATION | 2023 ASSESSED<br>VALUATION | \$<br>CHANGE    | %<br>CHANGE |
|-------------|----------------------------|----------------------------|-----------------|-------------|
| Albany      | \$573,516,444              | \$650,987,735              | \$77,471,291    | 13.51%      |
| Bighorn     | \$248,468,601              | \$303,496,354              | \$55,027,753    | 22.15%      |
| Campbell    | \$4,539,270,189            | \$5,706,025,264            | \$1,166,755,075 | 25.70%      |
| Carbon      | \$790,525,814              | \$943,191,702              | \$152,665,888   | 19.31%      |
| Converse    | \$2,760,655,157            | \$4,384,390,866            | \$1,623,735,709 | 58.82%      |
| Crook       | \$262,111,833              | \$328,116,073              | \$66,004,240    | 25.18%      |
| Fremont     | \$847,207,649              | \$1,042,789,553            | \$195,581,904   | 23.09%      |
| Goshen      | \$260,669,795              | \$297,634,650              | \$36,964,855    | 14.18%      |
| Hot Springs | \$166,647,552              | \$217,413,054              | \$50,765,502    | 30.46%      |
| Johnson     | \$361,675,470              | \$510,856,709              | \$149,181,239   | 41.25%      |
| Laramie     | \$2,480,513,587            | \$2,872,583,597            | \$392,070,010   | 15.81%      |
| Lincoln     | \$927,933,676              | \$1,119,401,668            | \$191,467,992   | 20.63%      |
| Natrona     | \$1,452,264,348            | \$1,707,287,297            | \$255,022,949   | 17.56%      |
| Niobrara    | \$150,738,861              | \$164,615,078              | \$13,876,217    | 9.21%       |
| Park        | \$874,635,153              | \$1,076,088,231            | \$201,453,078   | 23.03%      |
| Platte      | \$231,639,123              | \$249,258,394              | \$17,619,271    | 7.61%       |
| Sheridan    | \$610,671,939              | \$717,037,377              | \$106,365,438   | 17.42%      |
| Sublette    | \$2,540,098,457            | \$3,921,724,964            | \$1,381,626,507 | 54.39%      |
| Sweetwater  | \$2,470,348,829            | \$2,955,877,564            | \$485,528,735   | 19.65%      |
| Teton       | \$3,205,029,890            | \$3,988,777,130            | \$783,747,240   | 24.45%      |
| Uinta       | \$435,323,506              | \$526,508,201              | \$91,184,695    | 20.95%      |
| Washakie    | \$160,992,671              | \$181,379,665              | \$20,386,994    | 12.66%      |
| Weston      | \$181,139,110              | \$204,270,329              | \$23,131,219    | 12.77%      |
| TOTAL:      | \$26,532,077,654           | \$34,069,711,455           | \$7,537,633,801 | 28.41%      |

### 2023 PROPERTY TAX BY COUNTY

| COUNTY      | 2022<br>PROPERTY<br>TAX LEVY | 2022<br>VALUE OF<br>A MILL | 2023<br>PROPERTY<br>TAX LEVY | \$<br>CHANGE  | %<br>CHANGE |
|-------------|------------------------------|----------------------------|------------------------------|---------------|-------------|
| Albany      | \$40,715,921                 | \$573,516.44               | \$46,207,210                 | \$5,491,289   | 13.49%      |
| Bighorn     | \$18,361,831                 | \$248.468.60               | \$22,192,387                 | \$3,830,556   | 20.86%      |
| Campbell    | \$287,294,406                | \$4,539,270.19             | \$359,173,235                | \$71,878,829  | 25.02%      |
| Carbon      | \$54,245,447                 | \$790,525.81               | \$66,085,230                 | \$11,839,783  | 21.83%      |
| Converse    | \$166,193,905                | \$2,760,655.16             | \$261,314,702                | \$95,120,797  | 57.23%      |
| Crook       | \$16,680,672                 | \$262,111.83               | \$20,822,667                 | \$4,141,995   | 24.83%      |
| Fremont     | \$62,014,671                 | \$847,207.65               | \$77,736,622                 | \$15,721,951  | 25.35%      |
| Goshen      | \$18,710,927                 | \$260,669.80               | \$21,382,729                 | \$2,671,802   | 14.28%      |
| Hot Springs | \$11,546,200                 | \$166,647.55               | \$14,964,237                 | \$3,418,037   | 29.60%      |
| Johnson     | \$25,399,090                 | \$361,675.47               | \$35,598,099                 | \$10,199,009  | 40.16%      |
| Laramie     | \$174,507,244                | \$2,480,513.59             | \$197,847,646                | \$23,340,402  | 13.38%      |
| Lincoln     | \$59,883,122                 | \$927,933.68               | \$71,635,647                 | \$11,752,525  | 19.63%      |
| Natrona     | \$101,683,704                | \$1,452,264.35             | \$122,637,105                | \$20,953,401  | 20.61%      |
| Niobrara    | \$10,454,059                 | \$150,738.86               | \$11,420,317                 | \$966,258     | 9.24%       |
| Park        | \$62,501,532                 | \$874,635.15               | \$76,392,895                 | \$13,891,363  | 22.23%      |
| Platte      | \$16,658,713                 | \$231,639.12               | \$17,189,618                 | \$530,905     | 3.19%       |
| Sheridan    | \$42,257,608                 | \$610,671.94               | \$49,608,505                 | \$7,350,897   | 17.40%      |
| Sublette    | \$155,861,031                | \$2,540,098.46             | \$237,969,967                | \$82,108,936  | 52.68%      |
| Sweetwater  | \$168,425,837                | \$2,470,348.83             | \$200,416,689                | \$31,990,852  | 18.99%      |
| Teton       | \$181,898,380                | \$3,205,029.89             | \$227,361,148                | \$45,462,768  | 24.99%      |
| Uinta       | \$28,190,561                 | \$453,323.51               | \$33,828,142                 | \$5,637,581   | 20.00%      |
| Washakie    | \$11,552,013                 | \$160,992.67               | \$13,056,062                 | \$1,504,049   | 13.02%      |
| Weston      | \$13,264,255                 | \$181,139.11               | \$14,928,747                 | \$1,664,492   | 12.55%      |
| TOTAL:      | \$1,728,301,129              |                            | \$2,199,769,606              | \$471,468,477 | 27.28%      |

### 2022 MINERAL VS NON-MINERAL TAX YIELD BY COUNTY

| COUNTY      | AVERAGE<br>MILL LEVY | MINERAL<br>PRODUCTION<br>ASSESSED<br>VALUATION | TOTAL<br>MINERAL<br>LOCAL TAX<br>YIELD | COMMERCIAL<br>ASSESSED<br>VALUATION | COMMERCIAL<br>TOTAL LOCAL<br>TAX YIELD | INDUSTRIAL<br>ASSESSED<br>VALUATION | INDUSTRIAL<br>TOTAL<br>LOCAL TAX<br>YIELD | AGRICULTURAL<br>LANDS<br>ASSESSED<br>VALUATION | TOTAL<br>AGRICULTURAL<br>LANDS LOCAL<br>TAX YIELD | TOTAL<br>RESIDENTIAL<br>ASSESSED<br>VALUATION | TOTAL<br>RESIDENTAL<br>LOCAL TAX<br>YIELD | TOTAL LOCAL<br>TAX YIELD |
|-------------|----------------------|------------------------------------------------|----------------------------------------|-------------------------------------|----------------------------------------|-------------------------------------|-------------------------------------------|------------------------------------------------|---------------------------------------------------|-----------------------------------------------|-------------------------------------------|--------------------------|
| Albany      | 0.071                | \$12,493,508                                   | \$883,566                              | \$110,173,629                       | \$7,791,699                            | \$27,959,939                        | \$1,977,383                               | \$13,792,868                                   | \$975,459                                         | \$405,021,611                                 | \$28,643,938                              | \$40,272,046             |
| Big Horn    | 0.073                | \$123,345,856                                  | \$9,003,261                            | \$17,163,598                        | \$1,252,805                            | \$16,098,568                        | \$1,175,067                               | \$23,043,728                                   | \$1,682,008                                       | \$93,620,992                                  | \$6,833,583                               | \$19,946,724             |
| Campbell    | 0.064                | \$4,631,592,354                                | \$297,978,126                          | \$130,890,117                       | \$8,420,947                            | \$313,015,040                       | \$20,138,136                              | \$16,925,228                                   | \$1,088,901                                       | \$374,865,052                                 | \$24,117,318                              | \$351,743,427            |
| Carbon      | 0.069                | \$340,532,416                                  | \$23,596,513                           | \$46,558,015                        | \$3,226,145                            | \$191,579,454                       | \$13,275,115                              | \$17,941,840                                   | \$1,243,244                                       | \$148,242,396                                 | \$10,272,160                              | \$51,613,177             |
| Converse    | 0.064                | \$3,667,234,221                                | \$234,680,987                          | \$38,870,949                        | \$2,487,508                            | \$300,018,618                       | \$19,199,391                              | \$22,355,652                                   | \$1,430,628                                       | \$143,481,107                                 | \$9,181,930                               | \$266,980,443            |
| Crook       | 0.066                | \$124,909,657                                  | \$8,206,564                            | \$17,511,761                        | \$1,150,523                            | \$13,651,711                        | \$896,917                                 | \$16,255,308                                   | \$1,067,974                                       | \$104,337,122                                 | \$6,854,949                               | \$18,176,927             |
| Fremont     | 0.075                | \$483,075,875                                  | \$36,289,143                           | \$79,504,409                        | \$5,972,451                            | \$60,393,307                        | \$4,536,806                               | \$22,181,680                                   | \$1,666,310                                       | \$361,587,547                                 | \$27,162,818                              | \$75,627,527             |
| Goshen      | 0.073                | \$8,024,703                                    | \$582,898                              | \$22,228,549                        | \$1,614,637                            | \$10,038,161                        | \$729,152                                 | \$40,163,101                                   | \$2,917,367                                       | \$104,315,586                                 | \$7,577,276                               | \$13,421,331             |
| Hot Springs | 0.072                | \$134,307,937                                  | \$9,605,435                            | \$8,971,130                         | \$641,597                              | \$7,029,650                         | \$502,747                                 | \$5,767,135                                    | \$412,454                                         | \$46,011,821                                  | \$3,290,673                               | \$14,452,906             |
| Johnson     | 0.072                | \$255,517,388                                  | \$18,468,797                           | \$23,710,011                        | \$1,713,760                            | \$53,839,730                        | \$3,891,536                               | \$24,764,442                                   | \$1,789,974                                       | \$144,531,199                                 | \$10,446,715                              | \$36,310,781             |
| Laramie     | 0.072                | \$845,373,647                                  | \$60,622,590                           | \$395,496,371                       | \$28,361,440                           | \$215,337,575                       | \$15,442,073                              | \$28,833,085                                   | \$2,067,649                                       | \$1,192,567,088                               | \$85,520,178                              | \$192,013,931            |
| Lincoln     | 0.063                | \$314,820,583                                  | \$19,906,735                           | \$36,750,620                        | \$2,323,815                            | \$174,822,548                       | \$11,054,379                              | \$15,386,342                                   | \$972,909                                         | \$481,893,022                                 | \$30,471,060                              | \$64,728,898             |
| Natrona     | 0.071                | \$413,881,614                                  | \$29,426,569                           | \$280,719,300                       | \$19,958,862                           | \$131,303,924                       | \$9,335,578                               | \$12,536,957                                   | \$891,365                                         | \$776,782,314                                 | \$55,228,446                              | \$114,840,819            |
| Niobrara    | 0.072                | \$45,209,921                                   | \$3,232,509                            | \$4,360,803                         | \$311,797                              | \$3,682,278                         | \$263,283                                 | \$13,962,761                                   | \$998,337                                         | \$16,491,753                                  | \$1,179,160                               | \$5,985,087              |
| Park        | 0.068                | \$372,291,896                                  | \$25,257,399                           | \$78,951,855                        | \$5,356,331                            | \$27,889,498                        | \$1,892,107                               | \$28,226,330                                   | \$1,914,959                                       | \$533,629,933                                 | \$36,203,056                              | \$70,623,851             |
| Platte      | 0.070                | \$2,469,863                                    | \$172,797                              | \$14,936,128                        | \$1,044,961                            | \$12,988,066                        | \$908,671                                 | \$22,781,605                                   | \$1,593,847                                       | \$97,307,098                                  | \$6,807,799                               | \$10,528,075             |
| Sheridan    | 0.067                | \$3,886,411                                    | \$262,189                              | \$92,483,845                        | \$6,239,238                            | \$12,022,356                        | \$811,064                                 | \$24,696,944                                   | \$1,666,130                                       | \$534,820,036                                 | \$36,080,564                              | \$45,059,185             |
| Sublette    | 0.064                | \$3,458,896,802                                | \$220,975,081                          | \$30,233,777                        | \$1,931,515                            | \$215,142,462                       | \$13,744,591                              | \$14,841,570                                   | \$948,169                                         | \$190,201,331                                 | \$12,151,202                              | \$249,750,558            |
| Sweetwater  | 0.071                | \$1,797,644,694                                | \$128,472,273                          | \$105,245,581                       | \$7,521,586                            | \$483,000,508                       | \$34,518,597                              | \$9,723,524                                    | \$694,911                                         | \$309,900,756                                 | \$22,147,677                              | \$193,355,045            |
| Teton       | 0.057                | \$4,420,133                                    | \$251,952                              | \$455,463,217                       | \$25,961,859                           | \$553,533                           | \$31,552                                  | \$2,414,053                                    | \$137,603                                         | \$3,457,476,732                               | \$197,079,631                             | \$223,462,597            |
| Uinta       | 0.066                | \$169,203,106                                  | \$11,141,179                           | \$35,700,364                        | \$2,350,690                            | \$55,307,506                        | \$3,641,723                               | \$11,903,970                                   | \$783,817                                         | \$185,381,877                                 | \$12,206,470                              | \$30,123,878             |
| Washakie    | 0.070                | \$35,424,664                                   | \$2,469,205                            | \$22,213,164                        | \$1,548,324                            | \$17,680,904                        | \$1,232,412                               | \$14,071,921                                   | \$980,855                                         | \$76,691,882                                  | \$5,345,654                               | \$11,576,451             |
| Weston      | 0.072                | \$44,721,678                                   | \$3,241,427                            | \$10,255,191                        | \$743,296                              | \$16,494,610                        | \$1,195,529                               | \$7,862,169                                    | \$569,850                                         | \$65,395,278                                  | \$4,739,850                               | \$10,489,953             |
| TOTAL:      | 0.069                | \$17,289,278,927                               | \$1,144,727,194                        | \$2,058,392,384                     | \$137,925,786                          | \$2,359,849,946                     | \$160,393,809                             | \$410,432,213                                  | \$28,494,720                                      | \$9,844,553,533                               | \$639,542,109                             | \$2,111,083,618          |