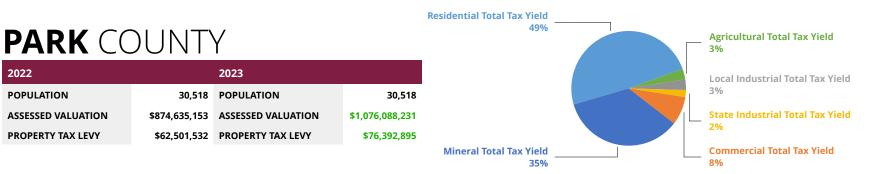

### 2023 ASSESSED VALUATION BY COUNTY

| COUNTY      | 2022 ASSESSED<br>VALUATION | 2023 ASSESSED<br>VALUATION | \$<br>CHANGE    | %<br>CHANGE |
|-------------|----------------------------|----------------------------|-----------------|-------------|
| Albany      | \$573,516,444              | \$650,987,735              | \$77,471,291    | 13.51%      |
| Bighorn     | \$248,468,601              | \$303,496,354              | \$55,027,753    | 22.15%      |
| Campbell    | \$4,539,270,189            | \$5,706,025,264            | \$1,166,755,075 | 25.70%      |
| Carbon      | \$790,525,814              | \$943,191,702              | \$152,665,888   | 19.31%      |
| Converse    | \$2,760,655,157            | \$4,384,390,866            | \$1,623,735,709 | 58.82%      |
| Crook       | \$262,111,833              | \$328,116,073              | \$66,004,240    | 25.18%      |
| Fremont     | \$847,207,649              | \$1,042,789,553            | \$195,581,904   | 23.09%      |
| Goshen      | \$260,669,795              | \$297,634,650              | \$36,964,855    | 14.18%      |
| Hot Springs | \$166,647,552              | \$217,413,054              | \$50,765,502    | 30.46%      |
| Johnson     | \$361,675,470              | \$510,856,709              | \$149,181,239   | 41.25%      |
| Laramie     | \$2,480,513,587            | \$2,872,583,597            | \$392,070,010   | 15.81%      |
| Lincoln     | \$927,933,676              | \$1,119,401,668            | \$191,467,992   | 20.63%      |
| Natrona     | \$1,452,264,348            | \$1,707,287,297            | \$255,022,949   | 17.56%      |
| Niobrara    | \$150,738,861              | \$164,615,078              | \$13,876,217    | 9.21%       |
| Park        | \$874,635,153              | \$1,076,088,231            | \$201,453,078   | 23.03%      |
| Platte      | \$231,639,123              | \$249,258,394              | \$17,619,271    | 7.61%       |
| Sheridan    | \$610,671,939              | \$717,037,377              | \$106,365,438   | 17.42%      |
| Sublette    | \$2,540,098,457            | \$3,921,724,964            | \$1,381,626,507 | 54.39%      |
| Sweetwater  | \$2,470,348,829            | \$2,955,877,564            | \$485,528,735   | 19.65%      |
| Teton       | \$3,205,029,890            | \$3,988,777,130            | \$783,747,240   | 24.45%      |
| Uinta       | \$435,323,506              | \$526,508,201              | \$91,184,695    | 20.95%      |
| Washakie    | \$160,992,671              | \$181,379,665              | \$20,386,994    | 12.66%      |
| Weston      | \$181,139,110              | \$204,270,329              | \$23,131,219    | 12.77%      |
| TOTAL:      | \$26,532,077,654           | \$34,069,711,455           | \$7,537,633,801 | 28.41%      |

### 2023 PROPERTY TAX BY COUNTY

| COUNTY      | 2022<br>PROPERTY<br>TAX LEVY | 2022<br>VALUE OF<br>A MILL | 2023<br>PROPERTY<br>TAX LEVY | \$<br>CHANGE  | %<br>CHANGE |
|-------------|------------------------------|----------------------------|------------------------------|---------------|-------------|
| Albany      | \$40,715,921                 | \$573,516.44               | \$46,207,210                 | \$5,491,289   | 13.49%      |
| Bighorn     | \$18,361,831                 | \$248.468.60               | \$22,192,387                 | \$3,830,556   | 20.86%      |
| Campbell    | \$287,294,406                | \$4,539,270.19             | \$359,173,235                | \$71,878,829  | 25.02%      |
| Carbon      | \$54,245,447                 | \$790,525.81               | \$66,085,230                 | \$11,839,783  | 21.83%      |
| Converse    | \$166,193,905                | \$2,760,655.16             | \$261,314,702                | \$95,120,797  | 57.23%      |
| Crook       | \$16,680,672                 | \$262,111.83               | \$20,822,667                 | \$4,141,995   | 24.83%      |
| Fremont     | \$62,014,671                 | \$847,207.65               | \$77,736,622                 | \$15,721,951  | 25.35%      |
| Goshen      | \$18,710,927                 | \$260,669.80               | \$21,382,729                 | \$2,671,802   | 14.28%      |
| Hot Springs | \$11,546,200                 | \$166,647.55               | \$14,964,237                 | \$3,418,037   | 29.60%      |
| Johnson     | \$25,399,090                 | \$361,675.47               | \$35,598,099                 | \$10,199,009  | 40.16%      |
| Laramie     | \$174,507,244                | \$2,480,513.59             | \$197,847,646                | \$23,340,402  | 13.38%      |
| Lincoln     | \$59,883,122                 | \$927,933.68               | \$71,635,647                 | \$11,752,525  | 19.63%      |
| Natrona     | \$101,683,704                | \$1,452,264.35             | \$122,637,105                | \$20,953,401  | 20.61%      |
| Niobrara    | \$10,454,059                 | \$150,738.86               | \$11,420,317                 | \$966,258     | 9.24%       |
| Park        | \$62,501,532                 | \$874,635.15               | \$76,392,895                 | \$13,891,363  | 22.23%      |
| Platte      | \$16,658,713                 | \$231,639.12               | \$17,189,618                 | \$530,905     | 3.19%       |
| Sheridan    | \$42,257,608                 | \$610,671.94               | \$49,608,505                 | \$7,350,897   | 17.40%      |
| Sublette    | \$155,861,031                | \$2,540,098.46             | \$237,969,967                | \$82,108,936  | 52.68%      |
| Sweetwater  | \$168,425,837                | \$2,470,348.83             | \$200,416,689                | \$31,990,852  | 18.99%      |
| Teton       | \$181,898,380                | \$3,205,029.89             | \$227,361,148                | \$45,462,768  | 24.99%      |
| Uinta       | \$28,190,561                 | \$453,323.51               | \$33,828,142                 | \$5,637,581   | 20.00%      |
| Washakie    | \$11,552,013                 | \$160,992.67               | \$13,056,062                 | \$1,504,049   | 13.02%      |
| Weston      | \$13,264,255                 | \$181,139.11               | \$14,928,747                 | \$1,664,492   | 12.55%      |
| TOTAL:      | \$1,728,301,129              |                            | \$2,199,769,606              | \$471,468,477 | 27.28%      |

### 2022 MINERAL VS NON-MINERAL TAX YIELD BY COUNTY

| COUNTY      | AVERAGE<br>MILL LEVY | MINERAL<br>PRODUCTION<br>ASSESSED<br>VALUATION | TOTAL<br>MINERAL<br>LOCAL TAX<br>YIELD | COMMERCIAL<br>ASSESSED<br>VALUATION | COMMERCIAL<br>TOTAL LOCAL<br>TAX YIELD | INDUSTRIAL<br>ASSESSED<br>VALUATION | INDUSTRIAL<br>TOTAL<br>LOCAL TAX<br>YIELD | AGRICULTURAL<br>LANDS<br>ASSESSED<br>VALUATION | TOTAL<br>AGRICULTURAL<br>LANDS LOCAL<br>TAX YIELD | TOTAL<br>RESIDENTIAL<br>ASSESSED<br>VALUATION | TOTAL<br>RESIDENTAL<br>LOCAL TAX<br>YIELD | TOTAL LOCAL<br>TAX YIELD |
|-------------|----------------------|------------------------------------------------|----------------------------------------|-------------------------------------|----------------------------------------|-------------------------------------|-------------------------------------------|------------------------------------------------|---------------------------------------------------|-----------------------------------------------|-------------------------------------------|--------------------------|
| Albany      | 0.071                | \$12,493,508                                   | \$883,566                              | \$110,173,629                       | \$7,791,699                            | \$27,959,939                        | \$1,977,383                               | \$13,792,868                                   | \$975,459                                         | \$405,021,611                                 | \$28,643,938                              | \$40,272,046             |
| Big Horn    | 0.073                | \$123,345,856                                  | \$9,003,261                            | \$17,163,598                        | \$1,252,805                            | \$16,098,568                        | \$1,175,067                               | \$23,043,728                                   | \$1,682,008                                       | \$93,620,992                                  | \$6,833,583                               | \$19,946,724             |
| Campbell    | 0.064                | \$4,631,592,354                                | \$297,978,126                          | \$130,890,117                       | \$8,420,947                            | \$313,015,040                       | \$20,138,136                              | \$16,925,228                                   | \$1,088,901                                       | \$374,865,052                                 | \$24,117,318                              | \$351,743,427            |
| Carbon      | 0.069                | \$340,532,416                                  | \$23,596,513                           | \$46,558,015                        | \$3,226,145                            | \$191,579,454                       | \$13,275,115                              | \$17,941,840                                   | \$1,243,244                                       | \$148,242,396                                 | \$10,272,160                              | \$51,613,177             |
| Converse    | 0.064                | \$3,667,234,221                                | \$234,680,987                          | \$38,870,949                        | \$2,487,508                            | \$300,018,618                       | \$19,199,391                              | \$22,355,652                                   | \$1,430,628                                       | \$143,481,107                                 | \$9,181,930                               | \$266,980,443            |
| Crook       | 0.066                | \$124,909,657                                  | \$8,206,564                            | \$17,511,761                        | \$1,150,523                            | \$13,651,711                        | \$896,917                                 | \$16,255,308                                   | \$1,067,974                                       | \$104,337,122                                 | \$6,854,949                               | \$18,176,927             |
| Fremont     | 0.075                | \$483,075,875                                  | \$36,289,143                           | \$79,504,409                        | \$5,972,451                            | \$60,393,307                        | \$4,536,806                               | \$22,181,680                                   | \$1,666,310                                       | \$361,587,547                                 | \$27,162,818                              | \$75,627,527             |
| Goshen      | 0.073                | \$8,024,703                                    | \$582,898                              | \$22,228,549                        | \$1,614,637                            | \$10,038,161                        | \$729,152                                 | \$40,163,101                                   | \$2,917,367                                       | \$104,315,586                                 | \$7,577,276                               | \$13,421,331             |
| Hot Springs | 0.072                | \$134,307,937                                  | \$9,605,435                            | \$8,971,130                         | \$641,597                              | \$7,029,650                         | \$502,747                                 | \$5,767,135                                    | \$412,454                                         | \$46,011,821                                  | \$3,290,673                               | \$14,452,906             |
| Johnson     | 0.072                | \$255,517,388                                  | \$18,468,797                           | \$23,710,011                        | \$1,713,760                            | \$53,839,730                        | \$3,891,536                               | \$24,764,442                                   | \$1,789,974                                       | \$144,531,199                                 | \$10,446,715                              | \$36,310,781             |
| Laramie     | 0.072                | \$845,373,647                                  | \$60,622,590                           | \$395,496,371                       | \$28,361,440                           | \$215,337,575                       | \$15,442,073                              | \$28,833,085                                   | \$2,067,649                                       | \$1,192,567,088                               | \$85,520,178                              | \$192,013,931            |
| Lincoln     | 0.063                | \$314,820,583                                  | \$19,906,735                           | \$36,750,620                        | \$2,323,815                            | \$174,822,548                       | \$11,054,379                              | \$15,386,342                                   | \$972,909                                         | \$481,893,022                                 | \$30,471,060                              | \$64,728,898             |
| Natrona     | 0.071                | \$413,881,614                                  | \$29,426,569                           | \$280,719,300                       | \$19,958,862                           | \$131,303,924                       | \$9,335,578                               | \$12,536,957                                   | \$891,365                                         | \$776,782,314                                 | \$55,228,446                              | \$114,840,819            |
| Niobrara    | 0.072                | \$45,209,921                                   | \$3,232,509                            | \$4,360,803                         | \$311,797                              | \$3,682,278                         | \$263,283                                 | \$13,962,761                                   | \$998,337                                         | \$16,491,753                                  | \$1,179,160                               | \$5,985,087              |
| Park        | 0.068                | \$372,291,896                                  | \$25,257,399                           | \$78,951,855                        | \$5,356,331                            | \$27,889,498                        | \$1,892,107                               | \$28,226,330                                   | \$1,914,959                                       | \$533,629,933                                 | \$36,203,056                              | \$70,623,851             |
| Platte      | 0.070                | \$2,469,863                                    | \$172,797                              | \$14,936,128                        | \$1,044,961                            | \$12,988,066                        | \$908,671                                 | \$22,781,605                                   | \$1,593,847                                       | \$97,307,098                                  | \$6,807,799                               | \$10,528,075             |
| Sheridan    | 0.067                | \$3,886,411                                    | \$262,189                              | \$92,483,845                        | \$6,239,238                            | \$12,022,356                        | \$811,064                                 | \$24,696,944                                   | \$1,666,130                                       | \$534,820,036                                 | \$36,080,564                              | \$45,059,185             |
| Sublette    | 0.064                | \$3,458,896,802                                | \$220,975,081                          | \$30,233,777                        | \$1,931,515                            | \$215,142,462                       | \$13,744,591                              | \$14,841,570                                   | \$948,169                                         | \$190,201,331                                 | \$12,151,202                              | \$249,750,558            |
| Sweetwater  | 0.071                | \$1,797,644,694                                | \$128,472,273                          | \$105,245,581                       | \$7,521,586                            | \$483,000,508                       | \$34,518,597                              | \$9,723,524                                    | \$694,911                                         | \$309,900,756                                 | \$22,147,677                              | \$193,355,045            |
| Teton       | 0.057                | \$4,420,133                                    | \$251,952                              | \$455,463,217                       | \$25,961,859                           | \$553,533                           | \$31,552                                  | \$2,414,053                                    | \$137,603                                         | \$3,457,476,732                               | \$197,079,631                             | \$223,462,597            |
| Uinta       | 0.066                | \$169,203,106                                  | \$11,141,179                           | \$35,700,364                        | \$2,350,690                            | \$55,307,506                        | \$3,641,723                               | \$11,903,970                                   | \$783,817                                         | \$185,381,877                                 | \$12,206,470                              | \$30,123,878             |
| Washakie    | 0.070                | \$35,424,664                                   | \$2,469,205                            | \$22,213,164                        | \$1,548,324                            | \$17,680,904                        | \$1,232,412                               | \$14,071,921                                   | \$980,855                                         | \$76,691,882                                  | \$5,345,654                               | \$11,576,451             |
| Weston      | 0.072                | \$44,721,678                                   | \$3,241,427                            | \$10,255,191                        | \$743,296                              | \$16,494,610                        | \$1,195,529                               | \$7,862,169                                    | \$569,850                                         | \$65,395,278                                  | \$4,739,850                               | \$10,489,953             |
| TOTAL:      | 0.069                | \$17,289,278,927                               | \$1,144,727,194                        | \$2,058,392,384                     | \$137,925,786                          | \$2,359,849,946                     | \$160,393,809                             | \$410,432,213                                  | \$28,494,720                                      | \$9,844,553,533                               | \$639,542,109                             | \$2,111,083,618          |