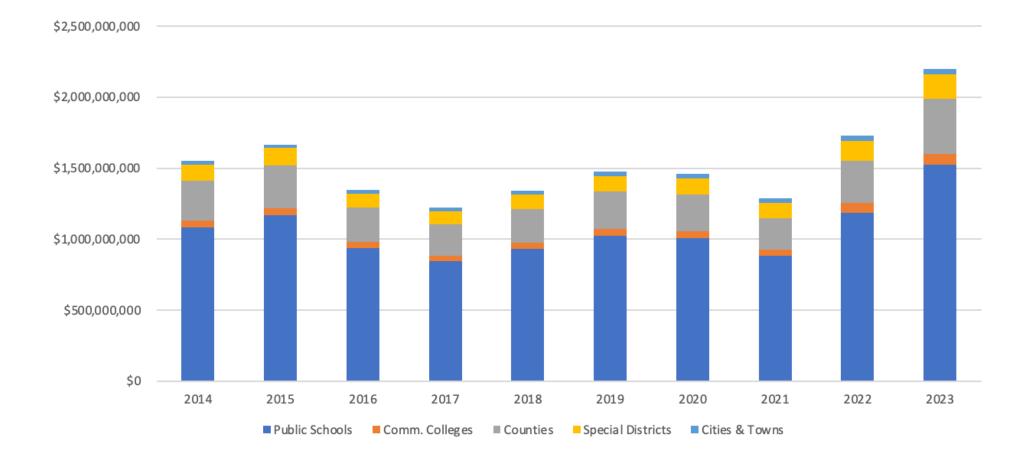

### TEN-YEAR COMPARISON OF PROPERTY TAXES LEVIED

| YEAR | ASSESSED<br>VALUATION | %<br>CHANGE | PUBLIC<br>SCHOOLS | COMMUNITY<br>COLLEGES | COUNTIES      | SPECIAL<br>DISTRICTS | CITIES AND<br>TOWNS | TOTAL TAXES     | %<br>CHANGE |
|------|-----------------------|-------------|-------------------|-----------------------|---------------|----------------------|---------------------|-----------------|-------------|
| 2014 | \$24,164,467,525      | 6.00%       | \$1,085,473,934   | \$46,774,662          | \$281,119,104 | \$114,139,191        | \$24,604,903        | \$1,552,111,794 | 6.05%       |
| 2015 | \$26,057,281,969      | 7.83%       | \$1,170,246,565   | \$48,954,244          | \$302,722,914 | \$120,597,607        | \$25,505,176        | \$1,668,026,506 | 7.47%       |
| 2016 | \$20,932,788,556      | -19.67%     | \$940,019,413     | \$41,203,245          | \$242,283,580 | \$98,786,073         | \$26,208,055        | \$1,348,500,366 | -19.16%     |
| 2017 | \$18,825,099,205      | -10.07%     | \$845,847,357     | \$40,408,225          | \$217,917,155 | \$92,155,264         | \$26,939,626        | \$1,223,267,627 | -9.29%      |
| 2018 | \$20,781,559,130      | 10.39%      | \$932,894,536     | \$43,216,078          | \$239,394,522 | \$101,470,124        | \$27,456,847        | \$1,344,432,107 | 9.90%       |
| 2019 | \$22,797,760,768      | 9.70%       | \$1,022,866,213   | \$49,270,708          | \$262,814,372 | \$111,677,497        | \$28,588,432        | \$1,475,217,222 | 9.73%       |
| 2020 | \$22,474,581,426      | -1.42%      | \$1,009,098,704   | \$49,486,407          | \$257,517,316 | \$113,238,429        | \$29,801,891        | \$1,459,142,747 | -1.09%      |
| 2021 | \$19,629,344,340      | -12.66%     | \$881,543,715     | \$44,429,667          | \$222,893,149 | \$107,641,168        | \$30,942,924        | \$1,287,450,623 | -11.77%     |
| 2022 | \$26,532,077,654      | 35.17%      | \$1,186,910,671   | \$67,733,529          | \$297,814,883 | \$139,541,449        | \$36,300,597        | \$1,728,301,129 | 34.24%      |
| 2023 | \$34,069,711,455      | 28.41%      | \$1,523,975,007   | \$78,277,915          | \$384,540,300 | \$172,469,688        | \$40,506,696        | \$2,199,769,606 | 27.28%      |