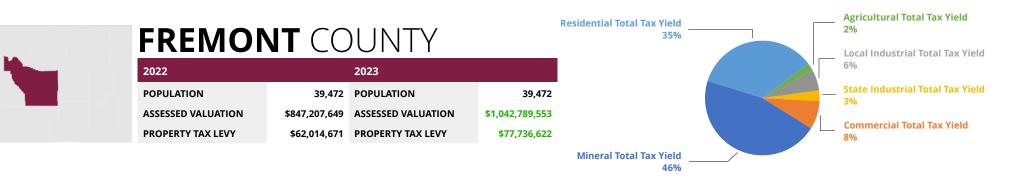

| COUNTY           | ASSESSED<br>VALUATION | DISTRICT<br>LOCATION | GENERAL<br>LEVY | PROPERTY<br>TAXES |
|------------------|-----------------------|----------------------|-----------------|-------------------|
| CROOK            |                       |                      |                 |                   |
| Sundance         | \$15,392,134          | U-1                  | 8.000           | \$123,137         |
| Moorcroft        | \$8,177,669           | U-1                  | 8.000           | \$65,421          |
| Hulett           | \$6,422,489           | U-1                  | 8.000           | \$51,380          |
| Pine Haven       | \$7,342,943           | U-1                  | 8.000           | \$58,744          |
| FREMONT          |                       |                      |                 |                   |
| Lander           | \$87,391,737          | U-1                  | 8.000           | \$699,134         |
| Hudson           | \$2,935,483           | U-1                  | 8.000           | \$23,484          |
| Dubois           | \$16,320,914          | U-2                  | 5.000           | \$81,605          |
| Pavillion        | \$917,317             | U-6                  | 8.000           | \$7,339           |
| Shoshoni         | \$3,539,968           | U-24                 | 8.000           | \$28,320          |
| Riverton         | \$94,160,203          | U-25                 | 5.000           | \$470,801         |
| GOSHEN           |                       |                      |                 |                   |
| Fort Laramie     | \$1,429,647           | U-1                  | 8.000           | \$11,437          |
| Lagrange         | \$1,647,497           | U-1                  | 8.000           | \$13,180          |
| Lingle           | \$3,705,608           | U-1                  | 8.000           | \$29,645          |
| Torrington       | \$46,010,732          | U-1                  | 8.000           | \$368,086         |
| Yoder            | \$750,996             | U-1                  | 8.000           | \$6,008           |
| Hot Springs      |                       |                      |                 |                   |
| Thermopolis      | \$24,285,537          | U-1                  | 8.000           | \$194,284         |
| East Thermopolis | \$1,382,990           | U-1                  | 8.000           | \$11,064          |
| Kirby            | \$1,238,098           | U-1                  | 8.000           | \$9,905           |
| JOHNSON          |                       |                      |                 |                   |
| Buffalo          | \$59,997,939          | U-1                  | 8.000           | \$479,984         |
| Каусее           | \$2,445,814           | U-1                  | 8.000           | \$19,567          |
| LARAMIE          |                       |                      |                 |                   |
| Cheyenne         | \$941,693,050         | U-1                  | 8.000           | \$7,533,544       |
| Pine Bluffs      | \$13,964,253          | U-2                  | 5.000           | \$69,821          |
| Burns            | \$3,563,197           | U-2                  | 5.000           | \$17,816          |
| Albin            | \$815,959             | U-2                  | 5.000           | \$4,080           |