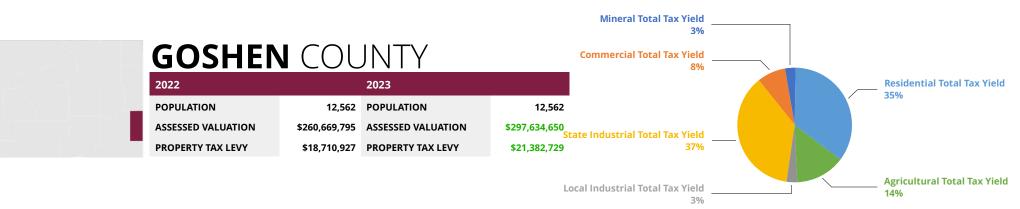

### **2023 SCHOOL DISTRICT** PROPERTY TAXES

|                    |      |              |        | MILLS AND<br>ORY 6 MILLS | OPERA  | TING LEVY   |       | OCES AND<br>ATIONAL ED | REC   | CREATION  |      | NDS AND<br>ITEREST | 202    | 2 TOTAL      |       | /MUNITY<br>OLLEGE |
|--------------------|------|--------------|--------|--------------------------|--------|-------------|-------|------------------------|-------|-----------|------|--------------------|--------|--------------|-------|-------------------|
| SCHOOL<br>DISTRICT |      | MUNICIPALITY | LEVY   | AMOUNT                   | LEVY   | AMOUNT      | LEVY  | AMOUNT                 | LEVY  | AMOUNT    | LEVY | AMOUNT             | LEVY   | AMOUNT       | LEVY  | AMOUNT            |
| Goshen             | 1    | Torrington   | 18.000 | \$5,254,107              | 25.000 | \$7,297,371 | 0.500 | \$145,947              | 1.000 | \$291,895 |      |                    | 44.500 | \$12,989,319 | 7.800 | \$2,276,780       |
| Niobrara           | 1    | Lusk         | 18.000 | \$33,897                 | 25.000 | \$47,079    | 1.000 | \$1,883                | 1.000 | \$1,883   |      |                    | 45.000 | \$84,742     | 7.800 | \$14,689          |
| Platte             | 1    | Chugwater    | 18.000 | \$6,202                  | 25.000 | \$8,614     | 0.500 | \$172                  | 1.000 | \$345     |      |                    | 44.500 | \$15,333     | 7.800 | \$2,688           |
| Platte             | 2    | Guernsey     | 18.000 | \$63,218                 | 25.000 | \$87,803    |       |                        | 1.000 | \$3,512   |      |                    | 44.000 | \$154,534    | 7.800 | \$27,395          |
| TOTAL GOSHEN       | 1, * |              |        | \$103,317                |        | \$143,496   |       | \$2,055                |       | \$5,740   |      |                    |        | \$299,379    |       | \$44,771          |