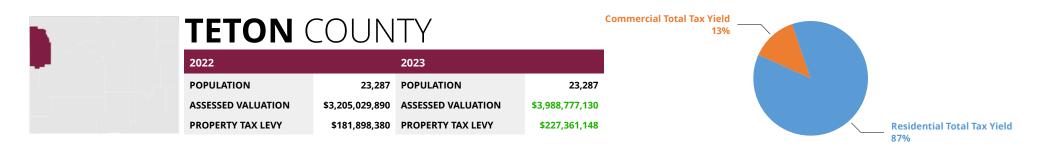

### ASSESSED VALUATION ON 2022 MINERAL PRODUCTION

|             | C          | DIL             | NATU          | RAL GAS         | SURF        | SURFACE COAL UNDERGROUND COAL |         | SAND AND     | GRAVEL        | отн          | ER            |               |                  |
|-------------|------------|-----------------|---------------|-----------------|-------------|-------------------------------|---------|--------------|---------------|--------------|---------------|---------------|------------------|
| County      | Bbls       | Valuation       | Mcf           | Valuation       | Tons        | Valuation                     | Tons    | Valuation    | Taxable Units | Valuation    | Taxable Units | Valuation     | Totals           |
| Albany      | 16,747     | \$1,363,254     |               |                 |             |                               |         |              | 52,973        | \$65,734     | 1,629,240     | 11,064,520    | \$12,493,508     |
| Big Horn    | 1,183,188  | \$91,730,107    | 1,063,378     | \$4,165,611     |             |                               |         |              | 19,774        | \$22,321     | 2,122,710     | 27,427,817    | \$123,345,856    |
| Campbell    | 19,690,693 | \$1,678,271,261 | 86,496,200    | \$538,742,802   | 237,734,772 | \$2,410,697,462               |         |              | 1,659,937     | \$3,873,957  | 263           | 6,872         | \$4,631,592,354  |
| Carbon      | 889,591    | \$77,039,199    | 42,970,222    | \$261,872,423   |             |                               |         |              | 461,841       | \$1,542,314  | 2,616         | 78,480        | \$340,532,416    |
| Converse    | 35,873,232 | \$3,051,924,352 | 87,965,906    | \$610,784,744   |             |                               |         |              | 1,031,143     | \$2,447,740  | 42,599        | 2,077,385     | \$3,667,234,221  |
| Croook      | 953,158    | \$75,561,653    | 36,560        | \$108,937       |             |                               |         |              | 606,277       | \$1,366,571  | 1,855,298     | 47,872,496    | \$124,909,657    |
| Fremont     | 2,316,409  | \$182,730,145   | 91,890,291    | \$299,187,549   |             |                               |         |              | 535,924       | \$1,158,181  |               |               | \$483,075,875    |
| Goshen      | 77,933     | \$7,193,768     |               |                 |             |                               |         |              | 29,299        | \$75,231     | 825,616       | 755,704       | \$8,024,703      |
| Hot Springs | 1,797,748  | \$130,583,135   |               |                 |             |                               |         |              | 46,305        | \$131,892    | 260,598       | 3,592,910     | \$134,307,937    |
| Johnson     | 1,338,231  | \$110,587,325   | 45,055,921    | \$140,771,133   |             |                               |         |              | 218,755       | \$468,065    | 326,164       | 3,690,865     | \$255,517,388    |
| Laramie     | 8,436,294  | \$771,606,270   | 8,197,048     | \$66,451,255    |             |                               |         |              | 1,382,427     | \$3,606,405  | 1,891,415     | 3,709,717     | \$845,373,647    |
| Lincoln     | 190,330    | \$16,738,466    | 28,044,248    | \$215,141,778   | 2,123,775   | \$81,840,734                  |         |              | 314,524       | \$779,567    | 4,499         | 320,038       | \$314,820,583    |
| Natrona     | 4,524,456  | \$373,367,938   | 5,736,101     | \$35,695,286    |             |                               |         |              | 469,636       | \$1,308,311  | 318,040       | 3,510,079     | \$413,881,614    |
| Niobrara    | 532,714    | \$42,947,516    | 533,114       | \$2,169,692     |             |                               |         |              | 80,816        | \$92,713     |               |               | \$45,209,921     |
| Park        | 4,791,702  | \$355,957,944   | 4,705,274     | \$14,944,141    |             |                               |         |              | 333,287       | \$782,296    | 65,991        | 607,515       | \$372,291,896    |
| Platte      |            |                 |               |                 |             |                               |         |              | 736,787       | \$2,469,863  |               |               | \$2,469,863      |
| Sheridan    | 8,505      | \$698,207       | 527,448       | \$2,394,021     |             |                               |         |              | 545,556       | \$794,183    |               |               | \$3,886,411      |
| Sublette    | 3,242,592  | \$275,580,631   | 660,920,337   | \$3,182,760,546 |             |                               |         |              | 180,441       | \$555,625    |               |               | \$3,458,896,802  |
| Sweetwater  | 3,690,547  | \$332,851,503   | 111,928,493   | \$727,591,691   | 4,381,167   | \$153,712,142                 | 470,690 | \$15,696,369 | 567,402       | \$1,444,236  | 19,718,753    | 566,348,753   | \$1,797,644,694  |
| Teton       |            |                 |               |                 |             |                               |         |              | 911,330       | \$4,420,133  |               |               | \$4,420,133      |
| Uinta       | 274,386    | \$22,819,960    | 24,244,633    | 145,890,880     |             |                               |         |              | 97,094        | \$269,660    | 46,780        | 222,606       | \$169,203,106    |
| Washakie    | 396,102    | \$28,251,229    | 951,347       | \$4,157,568     |             |                               |         |              | 41,120        | \$96,837     | 171,303       | 2,919,030     | \$35,424,664     |
| Weston      | 455,921    | \$39,996,881    | 709,809       | \$3,267,224     |             |                               |         |              | 225,211       | \$467,308    | 24,223        | 990,265       | \$44,721,678     |
| TOTAL:      | 90,680,479 | \$7,667,800,744 | 1,201,976,330 | \$6,256,097,281 | 244,239,714 | \$2,646,250,338               | 470,690 | \$15,696,369 | 10,547,859    | \$28,239,143 | 29,306,108    | \$675,195,052 | \$17,289,278,927 |