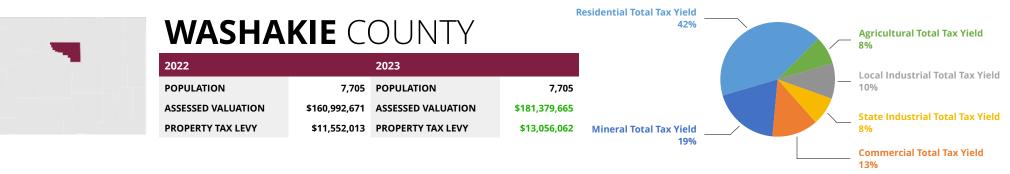

#### SCHOOL DISTRICTS

All school districts in Wyoming are unified and serve K-12. There may be more than one school district in the county, and districts cross county lines in some cases.