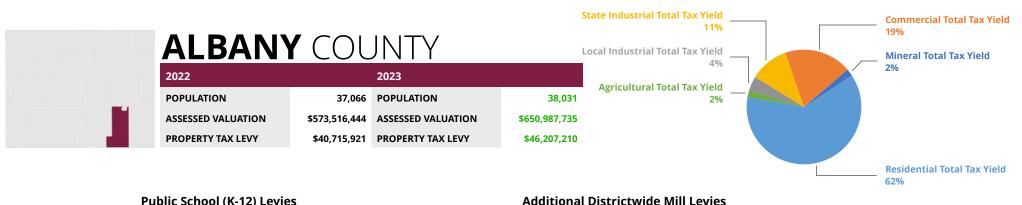

### 2023 ASSESSED VALUATION BY COUNTY

| COUNTY      | 2022 ASSESSED<br>VALUATION | 2023 ASSESSED<br>VALUATION | \$<br>CHANGE    | %<br>CHANGE |
|-------------|----------------------------|----------------------------|-----------------|-------------|
| Albany      | \$573,516,444              | \$650,987,735              | \$77,471,291    | 13.51%      |
| Bighorn     | \$248,468,601              | \$303,496,354              | \$55,027,753    | 22.15%      |
| Campbell    | \$4,539,270,189            | \$5,706,025,264            | \$1,166,755,075 | 25.70%      |
| Carbon      | \$790,525,814              | \$943,191,702              | \$152,665,888   | 19.31%      |
| Converse    | \$2,760,655,157            | \$4,384,390,866            | \$1,623,735,709 | 58.82%      |
| Crook       | \$262,111,833              | \$328,116,073              | \$66,004,240    | 25.18%      |
| Fremont     | \$847,207,649              | \$1,042,789,553            | \$195,581,904   | 23.09%      |
| Goshen      | \$260,669,795              | \$297,634,650              | \$36,964,855    | 14.18%      |
| Hot Springs | \$166,647,552              | \$217,413,054              | \$50,765,502    | 30.46%      |
| Johnson     | \$361,675,470              | \$510,856,709              | \$149,181,239   | 41.25%      |
| Laramie     | \$2,480,513,587            | \$2,872,583,597            | \$392,070,010   | 15.81%      |
| Lincoln     | \$927,933,676              | \$1,119,401,668            | \$191,467,992   | 20.63%      |
| Natrona     | \$1,452,264,348            | \$1,707,287,297            | \$255,022,949   | 17.56%      |
| Niobrara    | \$150,738,861              | \$164,615,078              | \$13,876,217    | 9.21%       |
| Park        | \$874,635,153              | \$1,076,088,231            | \$201,453,078   | 23.03%      |
| Platte      | \$231,639,123              | \$249,258,394              | \$17,619,271    | 7.61%       |
| Sheridan    | \$610,671,939              | \$717,037,377              | \$106,365,438   | 17.42%      |
| Sublette    | \$2,540,098,457            | \$3,921,724,964            | \$1,381,626,507 | 54.39%      |
| Sweetwater  | \$2,470,348,829            | \$2,955,877,564            | \$485,528,735   | 19.65%      |
| Teton       | \$3,205,029,890            | \$3,988,777,130            | \$783,747,240   | 24.45%      |
| Uinta       | \$435,323,506              | \$526,508,201              | \$91,184,695    | 20.95%      |
| Washakie    | \$160,992,671              | \$181,379,665              | \$20,386,994    | 12.66%      |
| Weston      | \$181,139,110              | \$204,270,329              | \$23,131,219    | 12.77%      |
| TOTAL:      | \$26,532,077,654           | \$34,069,711,455           | \$7,537,633,801 | 28.41%      |

### 2023 PROPERTY TAX BY COUNTY

| COUNTY      | 2022<br>PROPERTY<br>TAX LEVY | 2022<br>VALUE OF<br>A MILL | 2023<br>PROPERTY<br>TAX LEVY | \$<br>CHANGE  | %<br>CHANGE |
|-------------|------------------------------|----------------------------|------------------------------|---------------|-------------|
| Albany      | \$40,715,921                 | \$573,516.44               | \$46,207,210                 | \$5,491,289   | 13.49%      |
| Bighorn     | \$18,361,831                 | \$248.468.60               | \$22,192,387                 | \$3,830,556   | 20.86%      |
| Campbell    | \$287,294,406                | \$4,539,270.19             | \$359,173,235                | \$71,878,829  | 25.02%      |
| Carbon      | \$54,245,447                 | \$790,525.81               | \$66,085,230                 | \$11,839,783  | 21.83%      |
| Converse    | \$166,193,905                | \$2,760,655.16             | \$261,314,702                | \$95,120,797  | 57.23%      |
| Crook       | \$16,680,672                 | \$262,111.83               | \$20,822,667                 | \$4,141,995   | 24.83%      |
| Fremont     | \$62,014,671                 | \$847,207.65               | \$77,736,622                 | \$15,721,951  | 25.35%      |
| Goshen      | \$18,710,927                 | \$260,669.80               | \$21,382,729                 | \$2,671,802   | 14.28%      |
| Hot Springs | \$11,546,200                 | \$166,647.55               | \$14,964,237                 | \$3,418,037   | 29.60%      |
| Johnson     | \$25,399,090                 | \$361,675.47               | \$35,598,099                 | \$10,199,009  | 40.16%      |
| Laramie     | \$174,507,244                | \$2,480,513.59             | \$197,847,646                | \$23,340,402  | 13.38%      |
| Lincoln     | \$59,883,122                 | \$927,933.68               | \$71,635,647                 | \$11,752,525  | 19.63%      |
| Natrona     | \$101,683,704                | \$1,452,264.35             | \$122,637,105                | \$20,953,401  | 20.61%      |
| Niobrara    | \$10,454,059                 | \$150,738.86               | \$11,420,317                 | \$966,258     | 9.24%       |
| Park        | \$62,501,532                 | \$874,635.15               | \$76,392,895                 | \$13,891,363  | 22.23%      |
| Platte      | \$16,658,713                 | \$231,639.12               | \$17,189,618                 | \$530,905     | 3.19%       |
| Sheridan    | \$42,257,608                 | \$610,671.94               | \$49,608,505                 | \$7,350,897   | 17.40%      |
| Sublette    | \$155,861,031                | \$2,540,098.46             | \$237,969,967                | \$82,108,936  | 52.68%      |
| Sweetwater  | \$168,425,837                | \$2,470,348.83             | \$200,416,689                | \$31,990,852  | 18.99%      |
| Teton       | \$181,898,380                | \$3,205,029.89             | \$227,361,148                | \$45,462,768  | 24.99%      |
| Uinta       | \$28,190,561                 | \$453,323.51               | \$33,828,142                 | \$5,637,581   | 20.00%      |
| Washakie    | \$11,552,013                 | \$160,992.67               | \$13,056,062                 | \$1,504,049   | 13.02%      |
| Weston      | \$13,264,255                 | \$181,139.11               | \$14,928,747                 | \$1,664,492   | 12.55%      |
| TOTAL:      | \$1,728,301,129              |                            | \$2,199,769,606              | \$471,468,477 | 27.28%      |

### 2022 MINERAL VS NON-MINERAL TAX YIELD BY COUNTY

| COUNTY      | AVERAGE<br>MILL LEVY | MINERAL<br>PRODUCTION<br>ASSESSED<br>VALUATION | TOTAL<br>MINERAL<br>LOCAL TAX<br>YIELD | COMMERCIAL<br>ASSESSED<br>VALUATION | COMMERCIAL<br>TOTAL LOCAL<br>TAX YIELD | INDUSTRIAL<br>ASSESSED<br>VALUATION | INDUSTRIAL<br>TOTAL<br>LOCAL TAX<br>YIELD | AGRICULTURAL<br>LANDS<br>ASSESSED<br>VALUATION | TOTAL<br>AGRICULTURAL<br>LANDS LOCAL<br>TAX YIELD | TOTAL<br>RESIDENTIAL<br>ASSESSED<br>VALUATION | TOTAL<br>RESIDENTAL<br>LOCAL TAX<br>YIELD | TOTAL LOCAL<br>TAX YIELD |
|-------------|----------------------|------------------------------------------------|----------------------------------------|-------------------------------------|----------------------------------------|-------------------------------------|-------------------------------------------|------------------------------------------------|---------------------------------------------------|-----------------------------------------------|-------------------------------------------|--------------------------|
| Albany      | 0.071                | \$12,493,508                                   | \$883,566                              | \$110,173,629                       | \$7,791,699                            | \$27,959,939                        | \$1,977,383                               | \$13,792,868                                   | \$975,459                                         | \$405,021,611                                 | \$28,643,938                              | \$40,272,046             |
| Big Horn    | 0.073                | \$123,345,856                                  | \$9,003,261                            | \$17,163,598                        | \$1,252,805                            | \$16,098,568                        | \$1,175,067                               | \$23,043,728                                   | \$1,682,008                                       | \$93,620,992                                  | \$6,833,583                               | \$19,946,724             |
| Campbell    | 0.064                | \$4,631,592,354                                | \$297,978,126                          | \$130,890,117                       | \$8,420,947                            | \$313,015,040                       | \$20,138,136                              | \$16,925,228                                   | \$1,088,901                                       | \$374,865,052                                 | \$24,117,318                              | \$351,743,427            |
| Carbon      | 0.069                | \$340,532,416                                  | \$23,596,513                           | \$46,558,015                        | \$3,226,145                            | \$191,579,454                       | \$13,275,115                              | \$17,941,840                                   | \$1,243,244                                       | \$148,242,396                                 | \$10,272,160                              | \$51,613,177             |
| Converse    | 0.064                | \$3,667,234,221                                | \$234,680,987                          | \$38,870,949                        | \$2,487,508                            | \$300,018,618                       | \$19,199,391                              | \$22,355,652                                   | \$1,430,628                                       | \$143,481,107                                 | \$9,181,930                               | \$266,980,443            |
| Crook       | 0.066                | \$124,909,657                                  | \$8,206,564                            | \$17,511,761                        | \$1,150,523                            | \$13,651,711                        | \$896,917                                 | \$16,255,308                                   | \$1,067,974                                       | \$104,337,122                                 | \$6,854,949                               | \$18,176,927             |
| Fremont     | 0.075                | \$483,075,875                                  | \$36,289,143                           | \$79,504,409                        | \$5,972,451                            | \$60,393,307                        | \$4,536,806                               | \$22,181,680                                   | \$1,666,310                                       | \$361,587,547                                 | \$27,162,818                              | \$75,627,527             |
| Goshen      | 0.073                | \$8,024,703                                    | \$582,898                              | \$22,228,549                        | \$1,614,637                            | \$10,038,161                        | \$729,152                                 | \$40,163,101                                   | \$2,917,367                                       | \$104,315,586                                 | \$7,577,276                               | \$13,421,331             |
| Hot Springs | 0.072                | \$134,307,937                                  | \$9,605,435                            | \$8,971,130                         | \$641,597                              | \$7,029,650                         | \$502,747                                 | \$5,767,135                                    | \$412,454                                         | \$46,011,821                                  | \$3,290,673                               | \$14,452,906             |
| Johnson     | 0.072                | \$255,517,388                                  | \$18,468,797                           | \$23,710,011                        | \$1,713,760                            | \$53,839,730                        | \$3,891,536                               | \$24,764,442                                   | \$1,789,974                                       | \$144,531,199                                 | \$10,446,715                              | \$36,310,781             |
| Laramie     | 0.072                | \$845,373,647                                  | \$60,622,590                           | \$395,496,371                       | \$28,361,440                           | \$215,337,575                       | \$15,442,073                              | \$28,833,085                                   | \$2,067,649                                       | \$1,192,567,088                               | \$85,520,178                              | \$192,013,931            |
| Lincoln     | 0.063                | \$314,820,583                                  | \$19,906,735                           | \$36,750,620                        | \$2,323,815                            | \$174,822,548                       | \$11,054,379                              | \$15,386,342                                   | \$972,909                                         | \$481,893,022                                 | \$30,471,060                              | \$64,728,898             |
| Natrona     | 0.071                | \$413,881,614                                  | \$29,426,569                           | \$280,719,300                       | \$19,958,862                           | \$131,303,924                       | \$9,335,578                               | \$12,536,957                                   | \$891,365                                         | \$776,782,314                                 | \$55,228,446                              | \$114,840,819            |
| Niobrara    | 0.072                | \$45,209,921                                   | \$3,232,509                            | \$4,360,803                         | \$311,797                              | \$3,682,278                         | \$263,283                                 | \$13,962,761                                   | \$998,337                                         | \$16,491,753                                  | \$1,179,160                               | \$5,985,087              |
| Park        | 0.068                | \$372,291,896                                  | \$25,257,399                           | \$78,951,855                        | \$5,356,331                            | \$27,889,498                        | \$1,892,107                               | \$28,226,330                                   | \$1,914,959                                       | \$533,629,933                                 | \$36,203,056                              | \$70,623,851             |
| Platte      | 0.070                | \$2,469,863                                    | \$172,797                              | \$14,936,128                        | \$1,044,961                            | \$12,988,066                        | \$908,671                                 | \$22,781,605                                   | \$1,593,847                                       | \$97,307,098                                  | \$6,807,799                               | \$10,528,075             |
| Sheridan    | 0.067                | \$3,886,411                                    | \$262,189                              | \$92,483,845                        | \$6,239,238                            | \$12,022,356                        | \$811,064                                 | \$24,696,944                                   | \$1,666,130                                       | \$534,820,036                                 | \$36,080,564                              | \$45,059,185             |
| Sublette    | 0.064                | \$3,458,896,802                                | \$220,975,081                          | \$30,233,777                        | \$1,931,515                            | \$215,142,462                       | \$13,744,591                              | \$14,841,570                                   | \$948,169                                         | \$190,201,331                                 | \$12,151,202                              | \$249,750,558            |
| Sweetwater  | 0.071                | \$1,797,644,694                                | \$128,472,273                          | \$105,245,581                       | \$7,521,586                            | \$483,000,508                       | \$34,518,597                              | \$9,723,524                                    | \$694,911                                         | \$309,900,756                                 | \$22,147,677                              | \$193,355,045            |
| Teton       | 0.057                | \$4,420,133                                    | \$251,952                              | \$455,463,217                       | \$25,961,859                           | \$553,533                           | \$31,552                                  | \$2,414,053                                    | \$137,603                                         | \$3,457,476,732                               | \$197,079,631                             | \$223,462,597            |
| Uinta       | 0.066                | \$169,203,106                                  | \$11,141,179                           | \$35,700,364                        | \$2,350,690                            | \$55,307,506                        | \$3,641,723                               | \$11,903,970                                   | \$783,817                                         | \$185,381,877                                 | \$12,206,470                              | \$30,123,878             |
| Washakie    | 0.070                | \$35,424,664                                   | \$2,469,205                            | \$22,213,164                        | \$1,548,324                            | \$17,680,904                        | \$1,232,412                               | \$14,071,921                                   | \$980,855                                         | \$76,691,882                                  | \$5,345,654                               | \$11,576,451             |
| Weston      | 0.072                | \$44,721,678                                   | \$3,241,427                            | \$10,255,191                        | \$743,296                              | \$16,494,610                        | \$1,195,529                               | \$7,862,169                                    | \$569,850                                         | \$65,395,278                                  | \$4,739,850                               | \$10,489,953             |
| TOTAL:      | 0.069                | \$17,289,278,927                               | \$1,144,727,194                        | \$2,058,392,384                     | \$137,925,786                          | \$2,359,849,946                     | \$160,393,809                             | \$410,432,213                                  | \$28,494,720                                      | \$9,844,553,533                               | \$639,542,109                             | \$2,111,083,618          |