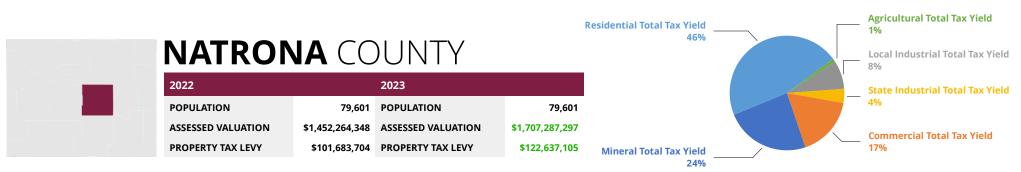

### 2023 ASSESSED VALUATION BY COUNTY

| COUNTY      | 2022 ASSESSED<br>VALUATION | 2023 ASSESSED<br>VALUATION | \$<br>CHANGE    | %<br>CHANGE |
|-------------|----------------------------|----------------------------|-----------------|-------------|
| Albany      | \$573,516,444              | \$650,987,735              | \$77,471,291    | 13.51%      |
| Bighorn     | \$248,468,601              | \$303,496,354              | \$55,027,753    | 22.15%      |
| Campbell    | \$4,539,270,189            | \$5,706,025,264            | \$1,166,755,075 | 25.70%      |
| Carbon      | \$790,525,814              | \$943,191,702              | \$152,665,888   | 19.31%      |
| Converse    | \$2,760,655,157            | \$4,384,390,866            | \$1,623,735,709 | 58.82%      |
| Crook       | \$262,111,833              | \$328,116,073              | \$66,004,240    | 25.18%      |
| Fremont     | \$847,207,649              | \$1,042,789,553            | \$195,581,904   | 23.09%      |
| Goshen      | \$260,669,795              | \$297,634,650              | \$36,964,855    | 14.18%      |
| Hot Springs | \$166,647,552              | \$217,413,054              | \$50,765,502    | 30.46%      |
| Johnson     | \$361,675,470              | \$510,856,709              | \$149,181,239   | 41.25%      |
| Laramie     | \$2,480,513,587            | \$2,872,583,597            | \$392,070,010   | 15.81%      |
| Lincoln     | \$927,933,676              | \$1,119,401,668            | \$191,467,992   | 20.63%      |
| Natrona     | \$1,452,264,348            | \$1,707,287,297            | \$255,022,949   | 17.56%      |
| Niobrara    | \$150,738,861              | \$164,615,078              | \$13,876,217    | 9.21%       |
| Park        | \$874,635,153              | \$1,076,088,231            | \$201,453,078   | 23.03%      |
| Platte      | \$231,639,123              | \$249,258,394              | \$17,619,271    | 7.61%       |
| Sheridan    | \$610,671,939              | \$717,037,377              | \$106,365,438   | 17.42%      |
| Sublette    | \$2,540,098,457            | \$3,921,724,964            | \$1,381,626,507 | 54.39%      |
| Sweetwater  | \$2,470,348,829            | \$2,955,877,564            | \$485,528,735   | 19.65%      |
| Teton       | \$3,205,029,890            | \$3,988,777,130            | \$783,747,240   | 24.45%      |
| Uinta       | \$435,323,506              | \$526,508,201              | \$91,184,695    | 20.95%      |
| Washakie    | \$160,992,671              | \$181,379,665              | \$20,386,994    | 12.66%      |
| Weston      | \$181,139,110              | \$204,270,329              | \$23,131,219    | 12.77%      |
| TOTAL:      | \$26,532,077,654           | \$34,069,711,455           | \$7,537,633,801 | 28.41%      |

### 2023 PROPERTY TAX BY COUNTY

| COUNTY      | 2022<br>PROPERTY<br>TAX LEVY | 2022<br>VALUE OF<br>A MILL | 2023<br>PROPERTY<br>TAX LEVY | \$<br>CHANGE  | %<br>CHANGE |
|-------------|------------------------------|----------------------------|------------------------------|---------------|-------------|
| Albany      | \$40,715,921                 | \$573,516.44               | \$46,207,210                 | \$5,491,289   | 13.49%      |
| Bighorn     | \$18,361,831                 | \$248.468.60               | \$22,192,387                 | \$3,830,556   | 20.86%      |
| Campbell    | \$287,294,406                | \$4,539,270.19             | \$359,173,235                | \$71,878,829  | 25.02%      |
| Carbon      | \$54,245,447                 | \$790,525.81               | \$66,085,230                 | \$11,839,783  | 21.83%      |
| Converse    | \$166,193,905                | \$2,760,655.16             | \$261,314,702                | \$95,120,797  | 57.23%      |
| Crook       | \$16,680,672                 | \$262,111.83               | \$20,822,667                 | \$4,141,995   | 24.83%      |
| Fremont     | \$62,014,671                 | \$847,207.65               | \$77,736,622                 | \$15,721,951  | 25.35%      |
| Goshen      | \$18,710,927                 | \$260,669.80               | \$21,382,729                 | \$2,671,802   | 14.28%      |
| Hot Springs | \$11,546,200                 | \$166,647.55               | \$14,964,237                 | \$3,418,037   | 29.60%      |
| Johnson     | \$25,399,090                 | \$361,675.47               | \$35,598,099                 | \$10,199,009  | 40.16%      |
| Laramie     | \$174,507,244                | \$2,480,513.59             | \$197,847,646                | \$23,340,402  | 13.38%      |
| Lincoln     | \$59,883,122                 | \$927,933.68               | \$71,635,647                 | \$11,752,525  | 19.63%      |
| Natrona     | \$101,683,704                | \$1,452,264.35             | \$122,637,105                | \$20,953,401  | 20.61%      |
| Niobrara    | \$10,454,059                 | \$150,738.86               | \$11,420,317                 | \$966,258     | 9.24%       |
| Park        | \$62,501,532                 | \$874,635.15               | \$76,392,895                 | \$13,891,363  | 22.23%      |
| Platte      | \$16,658,713                 | \$231,639.12               | \$17,189,618                 | \$530,905     | 3.19%       |
| Sheridan    | \$42,257,608                 | \$610,671.94               | \$49,608,505                 | \$7,350,897   | 17.40%      |
| Sublette    | \$155,861,031                | \$2,540,098.46             | \$237,969,967                | \$82,108,936  | 52.68%      |
| Sweetwater  | \$168,425,837                | \$2,470,348.83             | \$200,416,689                | \$31,990,852  | 18.99%      |
| Teton       | \$181,898,380                | \$3,205,029.89             | \$227,361,148                | \$45,462,768  | 24.99%      |
| Uinta       | \$28,190,561                 | \$453,323.51               | \$33,828,142                 | \$5,637,581   | 20.00%      |
| Washakie    | \$11,552,013                 | \$160,992.67               | \$13,056,062                 | \$1,504,049   | 13.02%      |
| Weston      | \$13,264,255                 | \$181,139.11               | \$14,928,747                 | \$1,664,492   | 12.55%      |
| TOTAL:      | \$1,728,301,129              |                            | \$2,199,769,606              | \$471,468,477 | 27.28%      |