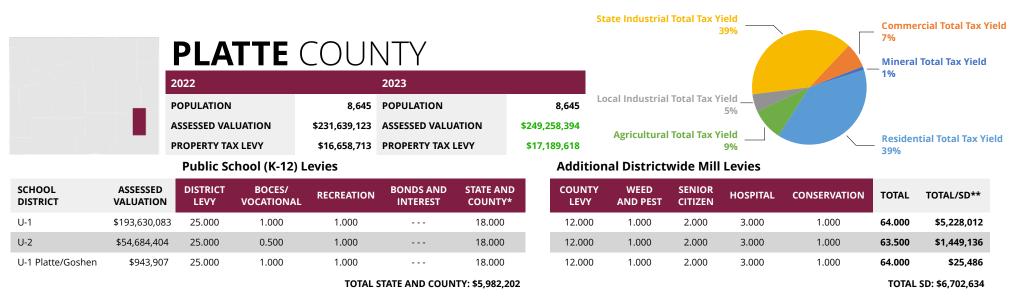

### **2023 SCHOOL DISTRICT** PROPERTY TAXES

**Note:** School Foundation Program (SFP) is listed as a total for the county and does not have the individual school district breakdown listed. Additionally, Community College District taxes are levied countywide. Mills include Bonds and Interest. Dollars are totals for each college district.

|            |        |              | -      | 2 MILLS AND<br>ATORY 6 MILLS | OPER   | ATING LEVY    |       | CES AND<br>TIONAL ED | REC   | REATION     |       | NDS AND<br>TEREST | 202    | 23 TOTAL      |       | 1MUNITY<br>DLLEGE |
|------------|--------|--------------|--------|------------------------------|--------|---------------|-------|----------------------|-------|-------------|-------|-------------------|--------|---------------|-------|-------------------|
| SCHOO      |        | MUNICIPALITY | LEVY   | AMOUNT                       | LEVY   | AMOUNT        | LEVY  | AMOUNT               | LEVY  | AMOUNT      | LEVY  | AMOUNT            | LEVY   | AMOUNT        | LEVY  | AMOUNT            |
| Albany     | 1      | Laramie      | 18.000 | \$11,717,779                 | 25.000 | \$16,274,693  |       |                      | 1.000 | \$650,988   | 4.000 | \$2,603,951       | 48.000 | \$31,247,411  |       |                   |
| TOTAL ALBA | ANY:   |              |        | \$11,717,779                 |        | \$16,274,693  |       |                      |       | \$650,988   |       | \$2,603,951       |        | \$31,247,411  |       |                   |
| Big Horn   | 1      | Cowley       | 18.000 | \$1,450,007                  | 25.000 | \$2,013,898   |       |                      | 1.000 | \$80,556    |       |                   | 44.000 | \$3,544,461   |       |                   |
| Big Horn   | 2      | Lovell       | 18.000 | \$1,208,035                  | 25.000 | \$1,677,827   | 1.000 | \$67,113             | 1.000 | \$67,113    |       |                   | 45.000 | \$3,020,088   |       |                   |
| Big Horn   | 3      | Greybull     | 18.000 | \$1,909,883                  | 25.000 | \$2,652,615   | 0.500 | \$53,052             | 1.000 | \$106,105   |       |                   | 44.500 | \$4,721,655   |       |                   |
| Big Horn   | 4      | Basin        | 18.000 | \$895,009                    | 25.000 | \$1,243,069   | 0.500 | \$24,861             | 1.000 | \$49,723    |       |                   | 44.500 | \$2,212,662   |       |                   |
| TOTAL BIG  | HORN:  |              |        | \$5,462,934                  |        | \$7,587,409   |       | \$145,027            |       | \$303,496   |       |                   |        | \$13,498,866  |       |                   |
| Campbell   | 1      | Gilette      | 18.000 | \$102,708,455                | 25.000 | \$142,650,632 | 0.500 | \$2,853,013          | 1.000 | \$5,706,025 |       |                   | 44.500 | \$253,918,124 |       |                   |
| TOTAL CAM  | PBELL: |              |        | \$102,708,455                |        | \$142,650,632 |       | \$2,853,013          |       | \$5,706,025 |       |                   |        | \$253,918,124 |       |                   |
| Carbon     | 1      | Rawlins      | 18.000 | \$12,445,295                 | 25.000 | \$17,285,132  | 2.500 | \$1,728,513          | 1.000 | \$17,285    | 3.700 | \$2,558,200       | 50.200 | \$34,034,425  |       |                   |
| Carbon     | 2      | Saratoga     | 18.000 | \$4,532,155                  | 25.000 | \$6,294,660   | 0.500 | \$125,893            | 1.000 | \$6,295     |       |                   | 44.500 | \$10,959,004  |       |                   |
| TOTAL CAR  | BON:   |              |        | \$16,977,451                 |        | \$23,579,793  |       | \$1,854,406          |       | \$23,580    |       | \$2,558,200       |        | \$44,993,429  |       |                   |
| Converse   | 1      | Douglas      | 18.000 | \$62,130,563                 | 25.000 | \$86,292,448  | 1.000 | \$3,451,698          | 1.000 | \$3,451,698 |       |                   | 45.000 | \$155,326,407 |       |                   |
| Converse   | 2      | Glenrock     | 18.000 | \$16,788,473                 | 25.000 | \$23,317,323  | 0.500 | \$466,346            | 1.000 | \$932,693   |       |                   | 44.500 | \$41,504,836  |       |                   |
| TOTAL CON  | VERSE: |              |        | \$78,919,036                 |        | \$109,609,772 |       | \$3,918,044          |       | \$4,384,391 |       |                   |        | \$196,831,243 |       |                   |
| Crook      | 1      | Sundance     | 18.000 | \$5,906,089                  | 25.000 | \$8,202,902   | 0.500 | \$164,058            |       |             |       |                   | 43.500 | \$14,273,049  |       |                   |
| TOTAL: CRO | ок     |              |        | \$5,906,089                  |        | \$8,202,902   |       | \$164,058            |       |             |       |                   |        | \$14,273,049  |       |                   |
| Fremont    | 1      | Lander       | 18.000 | \$4,923,537                  | 25.000 | \$6,838,246   | 0.500 | \$136,765            | 1.000 | \$273,530   |       |                   | 44.500 | \$12,172,078  | 6.091 | \$1,666,070       |
| Fremont    | 2      | Dubois       | 18.000 | \$1,434,951                  | 25.000 | \$1,992,987   | 2.000 | \$159,439            | 1.000 | \$79,719    |       |                   | 46.000 | \$3,667,096   | 6.091 | \$485,571         |
| Fremont    | 6      | Pavillion    | 18.000 | \$1,118,866                  | 25.000 | \$1,553,980   | 0.500 | \$31,080             | 1.000 | \$62,159    |       |                   | 44.500 | \$2,766,085   | 6.091 | \$378,612         |
| Fremont    | 14     | Ethete       | 18.000 | \$157,260                    | 25.000 | \$218,416     | 1.500 | \$13,105             | 1.000 | \$8,737     | 2.211 | \$19,316.71       | 47.710 | \$416,834     | 6.091 | \$53,215          |
| Fremont    | 21     | Ft. Washakie | 18.000 | \$329,879                    | 25.000 | \$458,166     | 1.500 | \$27,490             | 1.000 | \$18,327    |       |                   | 45.500 | \$833,861     | 6.091 | \$111,627         |
| Fremont    | 24     | Shoshoni     | 18.000 | \$6,560,453                  | 25.000 | \$9,111,740   | 1.500 | \$546,704            | 1.000 | \$364,470   |       |                   | 45.500 | \$16,583,366  | 6.091 | \$2,219,984       |
| Fremont    | 25     | Riverton     | 18.000 | \$4,136,404                  | 25.000 | \$5,745,006   | 0.750 | \$172,350            | 1.000 | \$229,800   |       |                   | 44.750 | \$10,283,560  | 6.091 | \$1,399,713       |
| Fremont    | 38     | Arapahoe     | 18.000 | \$108,863                    | 25.000 | \$151,199     | 0.000 |                      | 1.000 | \$6,048     |       |                   | 44.000 | \$266,109     | 6.091 | \$36,838          |
| TOTAL: FRE | MONT   |              |        | \$18,770,212                 |        | \$26,069,739  |       | \$1,086,933          |       | \$1,042,790 |       | \$19,317          |        | \$53,340,621  |       | \$6,351,631       |

### **2023 SCHOOL DISTRICT** PROPERTY TAXES

|                    |      |              |        | MILLS AND<br>ORY 6 MILLS | OPERA  | TING LEVY   |       | OCES AND<br>ATIONAL ED | REC   | CREATION  |      | NDS AND<br>ITEREST | 202    | 2 TOTAL      |       | /MUNITY<br>OLLEGE |
|--------------------|------|--------------|--------|--------------------------|--------|-------------|-------|------------------------|-------|-----------|------|--------------------|--------|--------------|-------|-------------------|
| SCHOOL<br>DISTRICT |      | MUNICIPALITY | LEVY   | AMOUNT                   | LEVY   | AMOUNT      | LEVY  | AMOUNT                 | LEVY  | AMOUNT    | LEVY | AMOUNT             | LEVY   | AMOUNT       | LEVY  | AMOUNT            |
| Goshen             | 1    | Torrington   | 18.000 | \$5,254,107              | 25.000 | \$7,297,371 | 0.500 | \$145,947              | 1.000 | \$291,895 |      |                    | 44.500 | \$12,989,319 | 7.800 | \$2,276,780       |
| Niobrara           | 1    | Lusk         | 18.000 | \$33,897                 | 25.000 | \$47,079    | 1.000 | \$1,883                | 1.000 | \$1,883   |      |                    | 45.000 | \$84,742     | 7.800 | \$14,689          |
| Platte             | 1    | Chugwater    | 18.000 | \$6,202                  | 25.000 | \$8,614     | 0.500 | \$172                  | 1.000 | \$345     |      |                    | 44.500 | \$15,333     | 7.800 | \$2,688           |
| Platte             | 2    | Guernsey     | 18.000 | \$63,218                 | 25.000 | \$87,803    |       |                        | 1.000 | \$3,512   |      |                    | 44.000 | \$154,534    | 7.800 | \$27,395          |
| TOTAL GOSHEN       | 1, * |              |        | \$103,317                |        | \$143,496   |       | \$2,055                |       | \$5,740   |      |                    |        | \$299,379    |       | \$44,771          |