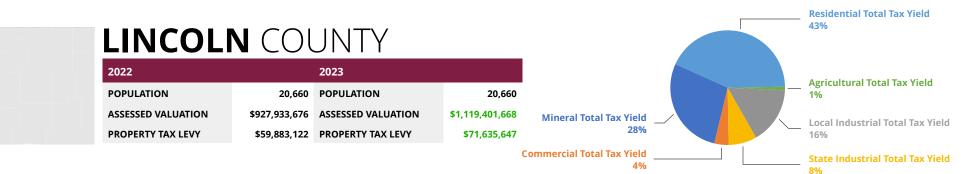

### 2023 ASSESSED VALUATION BY COUNTY

| COUNTY      | 2022 ASSESSED<br>VALUATION | 2023 ASSESSED<br>VALUATION | \$<br>CHANGE    | %<br>CHANGE |
|-------------|----------------------------|----------------------------|-----------------|-------------|
| Albany      | \$573,516,444              | \$650,987,735              | \$77,471,291    | 13.51%      |
| Bighorn     | \$248,468,601              | \$303,496,354              | \$55,027,753    | 22.15%      |
| Campbell    | \$4,539,270,189            | \$5,706,025,264            | \$1,166,755,075 | 25.70%      |
| Carbon      | \$790,525,814              | \$943,191,702              | \$152,665,888   | 19.31%      |
| Converse    | \$2,760,655,157            | \$4,384,390,866            | \$1,623,735,709 | 58.82%      |
| Crook       | \$262,111,833              | \$328,116,073              | \$66,004,240    | 25.18%      |
| Fremont     | \$847,207,649              | \$1,042,789,553            | \$195,581,904   | 23.09%      |
| Goshen      | \$260,669,795              | \$297,634,650              | \$36,964,855    | 14.18%      |
| Hot Springs | \$166,647,552              | \$217,413,054              | \$50,765,502    | 30.46%      |
| Johnson     | \$361,675,470              | \$510,856,709              | \$149,181,239   | 41.25%      |
| Laramie     | \$2,480,513,587            | \$2,872,583,597            | \$392,070,010   | 15.81%      |
| Lincoln     | \$927,933,676              | \$1,119,401,668            | \$191,467,992   | 20.63%      |
| Natrona     | \$1,452,264,348            | \$1,707,287,297            | \$255,022,949   | 17.56%      |
| Niobrara    | \$150,738,861              | \$164,615,078              | \$13,876,217    | 9.21%       |
| Park        | \$874,635,153              | \$1,076,088,231            | \$201,453,078   | 23.03%      |
| Platte      | \$231,639,123              | \$249,258,394              | \$17,619,271    | 7.61%       |
| Sheridan    | \$610,671,939              | \$717,037,377              | \$106,365,438   | 17.42%      |
| Sublette    | \$2,540,098,457            | \$3,921,724,964            | \$1,381,626,507 | 54.39%      |
| Sweetwater  | \$2,470,348,829            | \$2,955,877,564            | \$485,528,735   | 19.65%      |
| Teton       | \$3,205,029,890            | \$3,988,777,130            | \$783,747,240   | 24.45%      |
| Uinta       | \$435,323,506              | \$526,508,201              | \$91,184,695    | 20.95%      |
| Washakie    | \$160,992,671              | \$181,379,665              | \$20,386,994    | 12.66%      |
| Weston      | \$181,139,110              | \$204,270,329              | \$23,131,219    | 12.77%      |
| TOTAL:      | \$26,532,077,654           | \$34,069,711,455           | \$7,537,633,801 | 28.41%      |

### 2023 PROPERTY TAX BY COUNTY

| COUNTY      | 2022<br>PROPERTY<br>TAX LEVY | 2022<br>VALUE OF<br>A MILL | 2023<br>PROPERTY<br>TAX LEVY | \$<br>CHANGE  | %<br>CHANGE |
|-------------|------------------------------|----------------------------|------------------------------|---------------|-------------|
| Albany      | \$40,715,921                 | \$573,516.44               | \$46,207,210                 | \$5,491,289   | 13.49%      |
| Bighorn     | \$18,361,831                 | \$248.468.60               | \$22,192,387                 | \$3,830,556   | 20.86%      |
| Campbell    | \$287,294,406                | \$4,539,270.19             | \$359,173,235                | \$71,878,829  | 25.02%      |
| Carbon      | \$54,245,447                 | \$790,525.81               | \$66,085,230                 | \$11,839,783  | 21.83%      |
| Converse    | \$166,193,905                | \$2,760,655.16             | \$261,314,702                | \$95,120,797  | 57.23%      |
| Crook       | \$16,680,672                 | \$262,111.83               | \$20,822,667                 | \$4,141,995   | 24.83%      |
| Fremont     | \$62,014,671                 | \$847,207.65               | \$77,736,622                 | \$15,721,951  | 25.35%      |
| Goshen      | \$18,710,927                 | \$260,669.80               | \$21,382,729                 | \$2,671,802   | 14.28%      |
| Hot Springs | \$11,546,200                 | \$166,647.55               | \$14,964,237                 | \$3,418,037   | 29.60%      |
| Johnson     | \$25,399,090                 | \$361,675.47               | \$35,598,099                 | \$10,199,009  | 40.16%      |
| Laramie     | \$174,507,244                | \$2,480,513.59             | \$197,847,646                | \$23,340,402  | 13.38%      |
| Lincoln     | \$59,883,122                 | \$927,933.68               | \$71,635,647                 | \$11,752,525  | 19.63%      |
| Natrona     | \$101,683,704                | \$1,452,264.35             | \$122,637,105                | \$20,953,401  | 20.61%      |
| Niobrara    | \$10,454,059                 | \$150,738.86               | \$11,420,317                 | \$966,258     | 9.24%       |
| Park        | \$62,501,532                 | \$874,635.15               | \$76,392,895                 | \$13,891,363  | 22.23%      |
| Platte      | \$16,658,713                 | \$231,639.12               | \$17,189,618                 | \$530,905     | 3.19%       |
| Sheridan    | \$42,257,608                 | \$610,671.94               | \$49,608,505                 | \$7,350,897   | 17.40%      |
| Sublette    | \$155,861,031                | \$2,540,098.46             | \$237,969,967                | \$82,108,936  | 52.68%      |
| Sweetwater  | \$168,425,837                | \$2,470,348.83             | \$200,416,689                | \$31,990,852  | 18.99%      |
| Teton       | \$181,898,380                | \$3,205,029.89             | \$227,361,148                | \$45,462,768  | 24.99%      |
| Uinta       | \$28,190,561                 | \$453,323.51               | \$33,828,142                 | \$5,637,581   | 20.00%      |
| Washakie    | \$11,552,013                 | \$160,992.67               | \$13,056,062                 | \$1,504,049   | 13.02%      |
| Weston      | \$13,264,255                 | \$181,139.11               | \$14,928,747                 | \$1,664,492   | 12.55%      |
| TOTAL:      | \$1,728,301,129              |                            | \$2,199,769,606              | \$471,468,477 | 27.28%      |