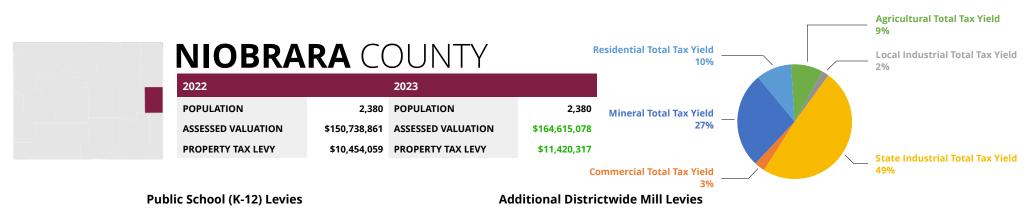

### 2023 ASSESSED VALUATION BY COUNTY

| COUNTY      | 2022 ASSESSED<br>VALUATION | 2023 ASSESSED<br>VALUATION | \$<br>CHANGE    | %<br>CHANGE |
|-------------|----------------------------|----------------------------|-----------------|-------------|
| Albany      | \$573,516,444              | \$650,987,735              | \$77,471,291    | 13.51%      |
| Bighorn     | \$248,468,601              | \$303,496,354              | \$55,027,753    | 22.15%      |
| Campbell    | \$4,539,270,189            | \$5,706,025,264            | \$1,166,755,075 | 25.70%      |
| Carbon      | \$790,525,814              | \$943,191,702              | \$152,665,888   | 19.31%      |
| Converse    | \$2,760,655,157            | \$4,384,390,866            | \$1,623,735,709 | 58.82%      |
| Crook       | \$262,111,833              | \$328,116,073              | \$66,004,240    | 25.18%      |
| Fremont     | \$847,207,649              | \$1,042,789,553            | \$195,581,904   | 23.09%      |
| Goshen      | \$260,669,795              | \$297,634,650              | \$36,964,855    | 14.18%      |
| Hot Springs | \$166,647,552              | \$217,413,054              | \$50,765,502    | 30.46%      |
| Johnson     | \$361,675,470              | \$510,856,709              | \$149,181,239   | 41.25%      |
| Laramie     | \$2,480,513,587            | \$2,872,583,597            | \$392,070,010   | 15.81%      |
| Lincoln     | \$927,933,676              | \$1,119,401,668            | \$191,467,992   | 20.63%      |
| Natrona     | \$1,452,264,348            | \$1,707,287,297            | \$255,022,949   | 17.56%      |
| Niobrara    | \$150,738,861              | \$164,615,078              | \$13,876,217    | 9.21%       |
| Park        | \$874,635,153              | \$1,076,088,231            | \$201,453,078   | 23.03%      |
| Platte      | \$231,639,123              | \$249,258,394              | \$17,619,271    | 7.61%       |
| Sheridan    | \$610,671,939              | \$717,037,377              | \$106,365,438   | 17.42%      |
| Sublette    | \$2,540,098,457            | \$3,921,724,964            | \$1,381,626,507 | 54.39%      |
| Sweetwater  | \$2,470,348,829            | \$2,955,877,564            | \$485,528,735   | 19.65%      |
| Teton       | \$3,205,029,890            | \$3,988,777,130            | \$783,747,240   | 24.45%      |
| Uinta       | \$435,323,506              | \$526,508,201              | \$91,184,695    | 20.95%      |
| Washakie    | \$160,992,671              | \$181,379,665              | \$20,386,994    | 12.66%      |
| Weston      | \$181,139,110              | \$204,270,329              | \$23,131,219    | 12.77%      |
| TOTAL:      | \$26,532,077,654           | \$34,069,711,455           | \$7,537,633,801 | 28.41%      |

### 2023 PROPERTY TAX BY COUNTY

| COUNTY      | 2022<br>PROPERTY<br>TAX LEVY | 2022<br>VALUE OF<br>A MILL | 2023<br>PROPERTY<br>TAX LEVY | \$<br>CHANGE  | %<br>CHANGE |
|-------------|------------------------------|----------------------------|------------------------------|---------------|-------------|
| Albany      | \$40,715,921                 | \$573,516.44               | \$46,207,210                 | \$5,491,289   | 13.49%      |
| Bighorn     | \$18,361,831                 | \$248.468.60               | \$22,192,387                 | \$3,830,556   | 20.86%      |
| Campbell    | \$287,294,406                | \$4,539,270.19             | \$359,173,235                | \$71,878,829  | 25.02%      |
| Carbon      | \$54,245,447                 | \$790,525.81               | \$66,085,230                 | \$11,839,783  | 21.83%      |
| Converse    | \$166,193,905                | \$2,760,655.16             | \$261,314,702                | \$95,120,797  | 57.23%      |
| Crook       | \$16,680,672                 | \$262,111.83               | \$20,822,667                 | \$4,141,995   | 24.83%      |
| Fremont     | \$62,014,671                 | \$847,207.65               | \$77,736,622                 | \$15,721,951  | 25.35%      |
| Goshen      | \$18,710,927                 | \$260,669.80               | \$21,382,729                 | \$2,671,802   | 14.28%      |
| Hot Springs | \$11,546,200                 | \$166,647.55               | \$14,964,237                 | \$3,418,037   | 29.60%      |
| Johnson     | \$25,399,090                 | \$361,675.47               | \$35,598,099                 | \$10,199,009  | 40.16%      |
| Laramie     | \$174,507,244                | \$2,480,513.59             | \$197,847,646                | \$23,340,402  | 13.38%      |
| Lincoln     | \$59,883,122                 | \$927,933.68               | \$71,635,647                 | \$11,752,525  | 19.63%      |
| Natrona     | \$101,683,704                | \$1,452,264.35             | \$122,637,105                | \$20,953,401  | 20.61%      |
| Niobrara    | \$10,454,059                 | \$150,738.86               | \$11,420,317                 | \$966,258     | 9.24%       |
| Park        | \$62,501,532                 | \$874,635.15               | \$76,392,895                 | \$13,891,363  | 22.23%      |
| Platte      | \$16,658,713                 | \$231,639.12               | \$17,189,618                 | \$530,905     | 3.19%       |
| Sheridan    | \$42,257,608                 | \$610,671.94               | \$49,608,505                 | \$7,350,897   | 17.40%      |
| Sublette    | \$155,861,031                | \$2,540,098.46             | \$237,969,967                | \$82,108,936  | 52.68%      |
| Sweetwater  | \$168,425,837                | \$2,470,348.83             | \$200,416,689                | \$31,990,852  | 18.99%      |
| Teton       | \$181,898,380                | \$3,205,029.89             | \$227,361,148                | \$45,462,768  | 24.99%      |
| Uinta       | \$28,190,561                 | \$453,323.51               | \$33,828,142                 | \$5,637,581   | 20.00%      |
| Washakie    | \$11,552,013                 | \$160,992.67               | \$13,056,062                 | \$1,504,049   | 13.02%      |
| Weston      | \$13,264,255                 | \$181,139.11               | \$14,928,747                 | \$1,664,492   | 12.55%      |
| TOTAL:      | \$1,728,301,129              |                            | \$2,199,769,606              | \$471,468,477 | 27.28%      |

### 2022 MINERAL VS NON-MINERAL TAX YIELD BY COUNTY

| COUNTY      | AVERAGE<br>MILL LEVY | MINERAL<br>PRODUCTION<br>ASSESSED<br>VALUATION | TOTAL<br>MINERAL<br>LOCAL TAX<br>YIELD | COMMERCIAL<br>ASSESSED<br>VALUATION | COMMERCIAL<br>TOTAL LOCAL<br>TAX YIELD | INDUSTRIAL<br>ASSESSED<br>VALUATION | INDUSTRIAL<br>TOTAL<br>LOCAL TAX<br>YIELD | AGRICULTURAL<br>LANDS<br>ASSESSED<br>VALUATION | TOTAL<br>AGRICULTURAL<br>LANDS LOCAL<br>TAX YIELD | TOTAL<br>RESIDENTIAL<br>ASSESSED<br>VALUATION | TOTAL<br>RESIDENTAL<br>LOCAL TAX<br>YIELD | TOTAL LOCAL<br>TAX YIELD |
|-------------|----------------------|------------------------------------------------|----------------------------------------|-------------------------------------|----------------------------------------|-------------------------------------|-------------------------------------------|------------------------------------------------|---------------------------------------------------|-----------------------------------------------|-------------------------------------------|--------------------------|
| Albany      | 0.071                | \$12,493,508                                   | \$883,566                              | \$110,173,629                       | \$7,791,699                            | \$27,959,939                        | \$1,977,383                               | \$13,792,868                                   | \$975,459                                         | \$405,021,611                                 | \$28,643,938                              | \$40,272,046             |
| Big Horn    | 0.073                | \$123,345,856                                  | \$9,003,261                            | \$17,163,598                        | \$1,252,805                            | \$16,098,568                        | \$1,175,067                               | \$23,043,728                                   | \$1,682,008                                       | \$93,620,992                                  | \$6,833,583                               | \$19,946,724             |
| Campbell    | 0.064                | \$4,631,592,354                                | \$297,978,126                          | \$130,890,117                       | \$8,420,947                            | \$313,015,040                       | \$20,138,136                              | \$16,925,228                                   | \$1,088,901                                       | \$374,865,052                                 | \$24,117,318                              | \$351,743,427            |
| Carbon      | 0.069                | \$340,532,416                                  | \$23,596,513                           | \$46,558,015                        | \$3,226,145                            | \$191,579,454                       | \$13,275,115                              | \$17,941,840                                   | \$1,243,244                                       | \$148,242,396                                 | \$10,272,160                              | \$51,613,177             |
| Converse    | 0.064                | \$3,667,234,221                                | \$234,680,987                          | \$38,870,949                        | \$2,487,508                            | \$300,018,618                       | \$19,199,391                              | \$22,355,652                                   | \$1,430,628                                       | \$143,481,107                                 | \$9,181,930                               | \$266,980,443            |
| Crook       | 0.066                | \$124,909,657                                  | \$8,206,564                            | \$17,511,761                        | \$1,150,523                            | \$13,651,711                        | \$896,917                                 | \$16,255,308                                   | \$1,067,974                                       | \$104,337,122                                 | \$6,854,949                               | \$18,176,927             |
| Fremont     | 0.075                | \$483,075,875                                  | \$36,289,143                           | \$79,504,409                        | \$5,972,451                            | \$60,393,307                        | \$4,536,806                               | \$22,181,680                                   | \$1,666,310                                       | \$361,587,547                                 | \$27,162,818                              | \$75,627,527             |
| Goshen      | 0.073                | \$8,024,703                                    | \$582,898                              | \$22,228,549                        | \$1,614,637                            | \$10,038,161                        | \$729,152                                 | \$40,163,101                                   | \$2,917,367                                       | \$104,315,586                                 | \$7,577,276                               | \$13,421,331             |
| Hot Springs | 0.072                | \$134,307,937                                  | \$9,605,435                            | \$8,971,130                         | \$641,597                              | \$7,029,650                         | \$502,747                                 | \$5,767,135                                    | \$412,454                                         | \$46,011,821                                  | \$3,290,673                               | \$14,452,906             |
| Johnson     | 0.072                | \$255,517,388                                  | \$18,468,797                           | \$23,710,011                        | \$1,713,760                            | \$53,839,730                        | \$3,891,536                               | \$24,764,442                                   | \$1,789,974                                       | \$144,531,199                                 | \$10,446,715                              | \$36,310,781             |
| Laramie     | 0.072                | \$845,373,647                                  | \$60,622,590                           | \$395,496,371                       | \$28,361,440                           | \$215,337,575                       | \$15,442,073                              | \$28,833,085                                   | \$2,067,649                                       | \$1,192,567,088                               | \$85,520,178                              | \$192,013,931            |
| Lincoln     | 0.063                | \$314,820,583                                  | \$19,906,735                           | \$36,750,620                        | \$2,323,815                            | \$174,822,548                       | \$11,054,379                              | \$15,386,342                                   | \$972,909                                         | \$481,893,022                                 | \$30,471,060                              | \$64,728,898             |
| Natrona     | 0.071                | \$413,881,614                                  | \$29,426,569                           | \$280,719,300                       | \$19,958,862                           | \$131,303,924                       | \$9,335,578                               | \$12,536,957                                   | \$891,365                                         | \$776,782,314                                 | \$55,228,446                              | \$114,840,819            |
| Niobrara    | 0.072                | \$45,209,921                                   | \$3,232,509                            | \$4,360,803                         | \$311,797                              | \$3,682,278                         | \$263,283                                 | \$13,962,761                                   | \$998,337                                         | \$16,491,753                                  | \$1,179,160                               | \$5,985,087              |
| Park        | 0.068                | \$372,291,896                                  | \$25,257,399                           | \$78,951,855                        | \$5,356,331                            | \$27,889,498                        | \$1,892,107                               | \$28,226,330                                   | \$1,914,959                                       | \$533,629,933                                 | \$36,203,056                              | \$70,623,851             |
| Platte      | 0.070                | \$2,469,863                                    | \$172,797                              | \$14,936,128                        | \$1,044,961                            | \$12,988,066                        | \$908,671                                 | \$22,781,605                                   | \$1,593,847                                       | \$97,307,098                                  | \$6,807,799                               | \$10,528,075             |
| Sheridan    | 0.067                | \$3,886,411                                    | \$262,189                              | \$92,483,845                        | \$6,239,238                            | \$12,022,356                        | \$811,064                                 | \$24,696,944                                   | \$1,666,130                                       | \$534,820,036                                 | \$36,080,564                              | \$45,059,185             |
| Sublette    | 0.064                | \$3,458,896,802                                | \$220,975,081                          | \$30,233,777                        | \$1,931,515                            | \$215,142,462                       | \$13,744,591                              | \$14,841,570                                   | \$948,169                                         | \$190,201,331                                 | \$12,151,202                              | \$249,750,558            |
| Sweetwater  | 0.071                | \$1,797,644,694                                | \$128,472,273                          | \$105,245,581                       | \$7,521,586                            | \$483,000,508                       | \$34,518,597                              | \$9,723,524                                    | \$694,911                                         | \$309,900,756                                 | \$22,147,677                              | \$193,355,045            |
| Teton       | 0.057                | \$4,420,133                                    | \$251,952                              | \$455,463,217                       | \$25,961,859                           | \$553,533                           | \$31,552                                  | \$2,414,053                                    | \$137,603                                         | \$3,457,476,732                               | \$197,079,631                             | \$223,462,597            |
| Uinta       | 0.066                | \$169,203,106                                  | \$11,141,179                           | \$35,700,364                        | \$2,350,690                            | \$55,307,506                        | \$3,641,723                               | \$11,903,970                                   | \$783,817                                         | \$185,381,877                                 | \$12,206,470                              | \$30,123,878             |
| Washakie    | 0.070                | \$35,424,664                                   | \$2,469,205                            | \$22,213,164                        | \$1,548,324                            | \$17,680,904                        | \$1,232,412                               | \$14,071,921                                   | \$980,855                                         | \$76,691,882                                  | \$5,345,654                               | \$11,576,451             |
| Weston      | 0.072                | \$44,721,678                                   | \$3,241,427                            | \$10,255,191                        | \$743,296                              | \$16,494,610                        | \$1,195,529                               | \$7,862,169                                    | \$569,850                                         | \$65,395,278                                  | \$4,739,850                               | \$10,489,953             |
| TOTAL:      | 0.069                | \$17,289,278,927                               | \$1,144,727,194                        | \$2,058,392,384                     | \$137,925,786                          | \$2,359,849,946                     | \$160,393,809                             | \$410,432,213                                  | \$28,494,720                                      | \$9,844,553,533                               | \$639,542,109                             | \$2,111,083,618          |