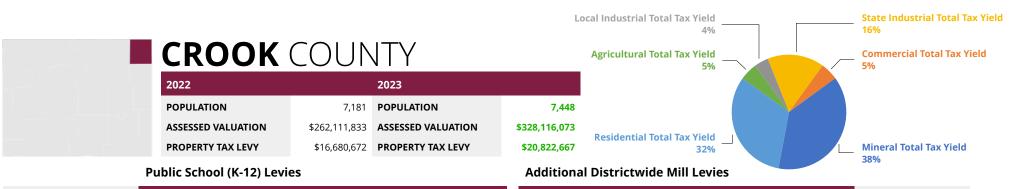

|            |        |              | -      | 2 MILLS AND<br>ATORY 6 MILLS | OPER   | ATING LEVY    |       | CES AND<br>TIONAL ED | REC   | REATION     |       | NDS AND<br>TEREST | 202    | 23 TOTAL      |       | 1MUNITY<br>DLLEGE |
|------------|--------|--------------|--------|------------------------------|--------|---------------|-------|----------------------|-------|-------------|-------|-------------------|--------|---------------|-------|-------------------|
| SCHOO      |        | MUNICIPALITY | LEVY   | AMOUNT                       | LEVY   | AMOUNT        | LEVY  | AMOUNT               | LEVY  | AMOUNT      | LEVY  | AMOUNT            | LEVY   | AMOUNT        | LEVY  | AMOUNT            |
| Albany     | 1      | Laramie      | 18.000 | \$11,717,779                 | 25.000 | \$16,274,693  |       |                      | 1.000 | \$650,988   | 4.000 | \$2,603,951       | 48.000 | \$31,247,411  |       |                   |
| TOTAL ALBA | ANY:   |              |        | \$11,717,779                 |        | \$16,274,693  |       |                      |       | \$650,988   |       | \$2,603,951       |        | \$31,247,411  |       |                   |
| Big Horn   | 1      | Cowley       | 18.000 | \$1,450,007                  | 25.000 | \$2,013,898   |       |                      | 1.000 | \$80,556    |       |                   | 44.000 | \$3,544,461   |       |                   |
| Big Horn   | 2      | Lovell       | 18.000 | \$1,208,035                  | 25.000 | \$1,677,827   | 1.000 | \$67,113             | 1.000 | \$67,113    |       |                   | 45.000 | \$3,020,088   |       |                   |
| Big Horn   | 3      | Greybull     | 18.000 | \$1,909,883                  | 25.000 | \$2,652,615   | 0.500 | \$53,052             | 1.000 | \$106,105   |       |                   | 44.500 | \$4,721,655   |       |                   |
| Big Horn   | 4      | Basin        | 18.000 | \$895,009                    | 25.000 | \$1,243,069   | 0.500 | \$24,861             | 1.000 | \$49,723    |       |                   | 44.500 | \$2,212,662   |       |                   |
| TOTAL BIG  | HORN:  |              |        | \$5,462,934                  |        | \$7,587,409   |       | \$145,027            |       | \$303,496   |       |                   |        | \$13,498,866  |       |                   |
| Campbell   | 1      | Gilette      | 18.000 | \$102,708,455                | 25.000 | \$142,650,632 | 0.500 | \$2,853,013          | 1.000 | \$5,706,025 |       |                   | 44.500 | \$253,918,124 |       |                   |
| TOTAL CAM  | PBELL: |              |        | \$102,708,455                |        | \$142,650,632 |       | \$2,853,013          |       | \$5,706,025 |       |                   |        | \$253,918,124 |       |                   |
| Carbon     | 1      | Rawlins      | 18.000 | \$12,445,295                 | 25.000 | \$17,285,132  | 2.500 | \$1,728,513          | 1.000 | \$17,285    | 3.700 | \$2,558,200       | 50.200 | \$34,034,425  |       |                   |
| Carbon     | 2      | Saratoga     | 18.000 | \$4,532,155                  | 25.000 | \$6,294,660   | 0.500 | \$125,893            | 1.000 | \$6,295     |       |                   | 44.500 | \$10,959,004  |       |                   |
| TOTAL CAR  | BON:   |              |        | \$16,977,451                 |        | \$23,579,793  |       | \$1,854,406          |       | \$23,580    |       | \$2,558,200       |        | \$44,993,429  |       |                   |
| Converse   | 1      | Douglas      | 18.000 | \$62,130,563                 | 25.000 | \$86,292,448  | 1.000 | \$3,451,698          | 1.000 | \$3,451,698 |       |                   | 45.000 | \$155,326,407 |       |                   |
| Converse   | 2      | Glenrock     | 18.000 | \$16,788,473                 | 25.000 | \$23,317,323  | 0.500 | \$466,346            | 1.000 | \$932,693   |       |                   | 44.500 | \$41,504,836  |       |                   |
| TOTAL CON  | VERSE: |              |        | \$78,919,036                 |        | \$109,609,772 |       | \$3,918,044          |       | \$4,384,391 |       |                   |        | \$196,831,243 |       |                   |
| Crook      | 1      | Sundance     | 18.000 | \$5,906,089                  | 25.000 | \$8,202,902   | 0.500 | \$164,058            |       |             |       |                   | 43.500 | \$14,273,049  |       |                   |
| TOTAL: CRO | ок     |              |        | \$5,906,089                  |        | \$8,202,902   |       | \$164,058            |       |             |       |                   |        | \$14,273,049  |       |                   |
| Fremont    | 1      | Lander       | 18.000 | \$4,923,537                  | 25.000 | \$6,838,246   | 0.500 | \$136,765            | 1.000 | \$273,530   |       |                   | 44.500 | \$12,172,078  | 6.091 | \$1,666,070       |
| Fremont    | 2      | Dubois       | 18.000 | \$1,434,951                  | 25.000 | \$1,992,987   | 2.000 | \$159,439            | 1.000 | \$79,719    |       |                   | 46.000 | \$3,667,096   | 6.091 | \$485,571         |
| Fremont    | 6      | Pavillion    | 18.000 | \$1,118,866                  | 25.000 | \$1,553,980   | 0.500 | \$31,080             | 1.000 | \$62,159    |       |                   | 44.500 | \$2,766,085   | 6.091 | \$378,612         |
| Fremont    | 14     | Ethete       | 18.000 | \$157,260                    | 25.000 | \$218,416     | 1.500 | \$13,105             | 1.000 | \$8,737     | 2.211 | \$19,316.71       | 47.710 | \$416,834     | 6.091 | \$53,215          |
| Fremont    | 21     | Ft. Washakie | 18.000 | \$329,879                    | 25.000 | \$458,166     | 1.500 | \$27,490             | 1.000 | \$18,327    |       |                   | 45.500 | \$833,861     | 6.091 | \$111,627         |
| Fremont    | 24     | Shoshoni     | 18.000 | \$6,560,453                  | 25.000 | \$9,111,740   | 1.500 | \$546,704            | 1.000 | \$364,470   |       |                   | 45.500 | \$16,583,366  | 6.091 | \$2,219,984       |
| Fremont    | 25     | Riverton     | 18.000 | \$4,136,404                  | 25.000 | \$5,745,006   | 0.750 | \$172,350            | 1.000 | \$229,800   |       |                   | 44.750 | \$10,283,560  | 6.091 | \$1,399,713       |
| Fremont    | 38     | Arapahoe     | 18.000 | \$108,863                    | 25.000 | \$151,199     | 0.000 |                      | 1.000 | \$6,048     |       |                   | 44.000 | \$266,109     | 6.091 | \$36,838          |
| TOTAL: FRE | MONT   |              |        | \$18,770,212                 |        | \$26,069,739  |       | \$1,086,933          |       | \$1,042,790 |       | \$19,317          |        | \$53,340,621  |       | \$6,351,631       |