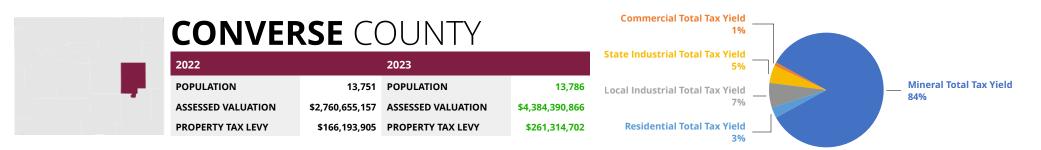

|            |        |              | -      | 2 MILLS AND<br>ATORY 6 MILLS | OPER   | ATING LEVY    |       | CES AND<br>TIONAL ED | REC   | REATION     |       | NDS AND<br>TEREST | 202    | 23 TOTAL      |       | 1MUNITY<br>DLLEGE |
|------------|--------|--------------|--------|------------------------------|--------|---------------|-------|----------------------|-------|-------------|-------|-------------------|--------|---------------|-------|-------------------|
| SCHOO      |        | MUNICIPALITY | LEVY   | AMOUNT                       | LEVY   | AMOUNT        | LEVY  | AMOUNT               | LEVY  | AMOUNT      | LEVY  | AMOUNT            | LEVY   | AMOUNT        | LEVY  | AMOUNT            |
| Albany     | 1      | Laramie      | 18.000 | \$11,717,779                 | 25.000 | \$16,274,693  |       |                      | 1.000 | \$650,988   | 4.000 | \$2,603,951       | 48.000 | \$31,247,411  |       |                   |
| TOTAL ALBA | ANY:   |              |        | \$11,717,779                 |        | \$16,274,693  |       |                      |       | \$650,988   |       | \$2,603,951       |        | \$31,247,411  |       |                   |
| Big Horn   | 1      | Cowley       | 18.000 | \$1,450,007                  | 25.000 | \$2,013,898   |       |                      | 1.000 | \$80,556    |       |                   | 44.000 | \$3,544,461   |       |                   |
| Big Horn   | 2      | Lovell       | 18.000 | \$1,208,035                  | 25.000 | \$1,677,827   | 1.000 | \$67,113             | 1.000 | \$67,113    |       |                   | 45.000 | \$3,020,088   |       |                   |
| Big Horn   | 3      | Greybull     | 18.000 | \$1,909,883                  | 25.000 | \$2,652,615   | 0.500 | \$53,052             | 1.000 | \$106,105   |       |                   | 44.500 | \$4,721,655   |       |                   |
| Big Horn   | 4      | Basin        | 18.000 | \$895,009                    | 25.000 | \$1,243,069   | 0.500 | \$24,861             | 1.000 | \$49,723    |       |                   | 44.500 | \$2,212,662   |       |                   |
| TOTAL BIG  | HORN:  |              |        | \$5,462,934                  |        | \$7,587,409   |       | \$145,027            |       | \$303,496   |       |                   |        | \$13,498,866  |       |                   |
| Campbell   | 1      | Gilette      | 18.000 | \$102,708,455                | 25.000 | \$142,650,632 | 0.500 | \$2,853,013          | 1.000 | \$5,706,025 |       |                   | 44.500 | \$253,918,124 |       |                   |
| TOTAL CAM  | PBELL: |              |        | \$102,708,455                |        | \$142,650,632 |       | \$2,853,013          |       | \$5,706,025 |       |                   |        | \$253,918,124 |       |                   |
| Carbon     | 1      | Rawlins      | 18.000 | \$12,445,295                 | 25.000 | \$17,285,132  | 2.500 | \$1,728,513          | 1.000 | \$17,285    | 3.700 | \$2,558,200       | 50.200 | \$34,034,425  |       |                   |
| Carbon     | 2      | Saratoga     | 18.000 | \$4,532,155                  | 25.000 | \$6,294,660   | 0.500 | \$125,893            | 1.000 | \$6,295     |       |                   | 44.500 | \$10,959,004  |       |                   |
| TOTAL CAR  | BON:   |              |        | \$16,977,451                 |        | \$23,579,793  |       | \$1,854,406          |       | \$23,580    |       | \$2,558,200       |        | \$44,993,429  |       |                   |
| Converse   | 1      | Douglas      | 18.000 | \$62,130,563                 | 25.000 | \$86,292,448  | 1.000 | \$3,451,698          | 1.000 | \$3,451,698 |       |                   | 45.000 | \$155,326,407 |       |                   |
| Converse   | 2      | Glenrock     | 18.000 | \$16,788,473                 | 25.000 | \$23,317,323  | 0.500 | \$466,346            | 1.000 | \$932,693   |       |                   | 44.500 | \$41,504,836  |       |                   |
| TOTAL CON  | VERSE: |              |        | \$78,919,036                 |        | \$109,609,772 |       | \$3,918,044          |       | \$4,384,391 |       |                   |        | \$196,831,243 |       |                   |
| Crook      | 1      | Sundance     | 18.000 | \$5,906,089                  | 25.000 | \$8,202,902   | 0.500 | \$164,058            |       |             |       |                   | 43.500 | \$14,273,049  |       |                   |
| TOTAL: CRO | ок     |              |        | \$5,906,089                  |        | \$8,202,902   |       | \$164,058            |       |             |       |                   |        | \$14,273,049  |       |                   |
| Fremont    | 1      | Lander       | 18.000 | \$4,923,537                  | 25.000 | \$6,838,246   | 0.500 | \$136,765            | 1.000 | \$273,530   |       |                   | 44.500 | \$12,172,078  | 6.091 | \$1,666,070       |
| Fremont    | 2      | Dubois       | 18.000 | \$1,434,951                  | 25.000 | \$1,992,987   | 2.000 | \$159,439            | 1.000 | \$79,719    |       |                   | 46.000 | \$3,667,096   | 6.091 | \$485,571         |
| Fremont    | 6      | Pavillion    | 18.000 | \$1,118,866                  | 25.000 | \$1,553,980   | 0.500 | \$31,080             | 1.000 | \$62,159    |       |                   | 44.500 | \$2,766,085   | 6.091 | \$378,612         |
| Fremont    | 14     | Ethete       | 18.000 | \$157,260                    | 25.000 | \$218,416     | 1.500 | \$13,105             | 1.000 | \$8,737     | 2.211 | \$19,316.71       | 47.710 | \$416,834     | 6.091 | \$53,215          |
| Fremont    | 21     | Ft. Washakie | 18.000 | \$329,879                    | 25.000 | \$458,166     | 1.500 | \$27,490             | 1.000 | \$18,327    |       |                   | 45.500 | \$833,861     | 6.091 | \$111,627         |
| Fremont    | 24     | Shoshoni     | 18.000 | \$6,560,453                  | 25.000 | \$9,111,740   | 1.500 | \$546,704            | 1.000 | \$364,470   |       |                   | 45.500 | \$16,583,366  | 6.091 | \$2,219,984       |
| Fremont    | 25     | Riverton     | 18.000 | \$4,136,404                  | 25.000 | \$5,745,006   | 0.750 | \$172,350            | 1.000 | \$229,800   |       |                   | 44.750 | \$10,283,560  | 6.091 | \$1,399,713       |
| Fremont    | 38     | Arapahoe     | 18.000 | \$108,863                    | 25.000 | \$151,199     | 0.000 |                      | 1.000 | \$6,048     |       |                   | 44.000 | \$266,109     | 6.091 | \$36,838          |
| TOTAL: FRE | MONT   |              |        | \$18,770,212                 |        | \$26,069,739  |       | \$1,086,933          |       | \$1,042,790 |       | \$19,317          |        | \$53,340,621  |       | \$6,351,631       |