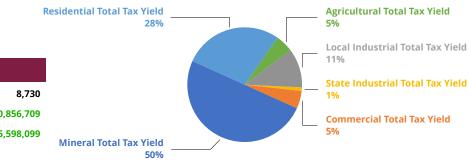

### 2022 MINERAL VS NON-MINERAL TAX YIELD BY COUNTY

| COUNTY      | AVERAGE<br>MILL LEVY | MINERAL<br>PRODUCTION<br>ASSESSED<br>VALUATION | TOTAL<br>MINERAL<br>LOCAL TAX<br>YIELD | COMMERCIAL<br>ASSESSED<br>VALUATION | COMMERCIAL<br>TOTAL LOCAL<br>TAX YIELD | INDUSTRIAL<br>ASSESSED<br>VALUATION | INDUSTRIAL<br>TOTAL<br>LOCAL TAX<br>YIELD | AGRICULTURAL<br>LANDS<br>ASSESSED<br>VALUATION | TOTAL<br>AGRICULTURAL<br>LANDS LOCAL<br>TAX YIELD | TOTAL<br>RESIDENTIAL<br>ASSESSED<br>VALUATION | TOTAL<br>RESIDENTAL<br>LOCAL TAX<br>YIELD | TOTAL LOCAL<br>TAX YIELD |
|-------------|----------------------|------------------------------------------------|----------------------------------------|-------------------------------------|----------------------------------------|-------------------------------------|-------------------------------------------|------------------------------------------------|---------------------------------------------------|-----------------------------------------------|-------------------------------------------|--------------------------|
| Albany      | 0.071                | \$12,493,508                                   | \$883,566                              | \$110,173,629                       | \$7,791,699                            | \$27,959,939                        | \$1,977,383                               | \$13,792,868                                   | \$975,459                                         | \$405,021,611                                 | \$28,643,938                              | \$40,272,046             |
| Big Horn    | 0.073                | \$123,345,856                                  | \$9,003,261                            | \$17,163,598                        | \$1,252,805                            | \$16,098,568                        | \$1,175,067                               | \$23,043,728                                   | \$1,682,008                                       | \$93,620,992                                  | \$6,833,583                               | \$19,946,724             |
| Campbell    | 0.064                | \$4,631,592,354                                | \$297,978,126                          | \$130,890,117                       | \$8,420,947                            | \$313,015,040                       | \$20,138,136                              | \$16,925,228                                   | \$1,088,901                                       | \$374,865,052                                 | \$24,117,318                              | \$351,743,427            |
| Carbon      | 0.069                | \$340,532,416                                  | \$23,596,513                           | \$46,558,015                        | \$3,226,145                            | \$191,579,454                       | \$13,275,115                              | \$17,941,840                                   | \$1,243,244                                       | \$148,242,396                                 | \$10,272,160                              | \$51,613,177             |
| Converse    | 0.064                | \$3,667,234,221                                | \$234,680,987                          | \$38,870,949                        | \$2,487,508                            | \$300,018,618                       | \$19,199,391                              | \$22,355,652                                   | \$1,430,628                                       | \$143,481,107                                 | \$9,181,930                               | \$266,980,443            |
| Crook       | 0.066                | \$124,909,657                                  | \$8,206,564                            | \$17,511,761                        | \$1,150,523                            | \$13,651,711                        | \$896,917                                 | \$16,255,308                                   | \$1,067,974                                       | \$104,337,122                                 | \$6,854,949                               | \$18,176,927             |
| Fremont     | 0.075                | \$483,075,875                                  | \$36,289,143                           | \$79,504,409                        | \$5,972,451                            | \$60,393,307                        | \$4,536,806                               | \$22,181,680                                   | \$1,666,310                                       | \$361,587,547                                 | \$27,162,818                              | \$75,627,527             |
| Goshen      | 0.073                | \$8,024,703                                    | \$582,898                              | \$22,228,549                        | \$1,614,637                            | \$10,038,161                        | \$729,152                                 | \$40,163,101                                   | \$2,917,367                                       | \$104,315,586                                 | \$7,577,276                               | \$13,421,331             |
| Hot Springs | 0.072                | \$134,307,937                                  | \$9,605,435                            | \$8,971,130                         | \$641,597                              | \$7,029,650                         | \$502,747                                 | \$5,767,135                                    | \$412,454                                         | \$46,011,821                                  | \$3,290,673                               | \$14,452,906             |
| Johnson     | 0.072                | \$255,517,388                                  | \$18,468,797                           | \$23,710,011                        | \$1,713,760                            | \$53,839,730                        | \$3,891,536                               | \$24,764,442                                   | \$1,789,974                                       | \$144,531,199                                 | \$10,446,715                              | \$36,310,781             |
| Laramie     | 0.072                | \$845,373,647                                  | \$60,622,590                           | \$395,496,371                       | \$28,361,440                           | \$215,337,575                       | \$15,442,073                              | \$28,833,085                                   | \$2,067,649                                       | \$1,192,567,088                               | \$85,520,178                              | \$192,013,931            |
| Lincoln     | 0.063                | \$314,820,583                                  | \$19,906,735                           | \$36,750,620                        | \$2,323,815                            | \$174,822,548                       | \$11,054,379                              | \$15,386,342                                   | \$972,909                                         | \$481,893,022                                 | \$30,471,060                              | \$64,728,898             |
| Natrona     | 0.071                | \$413,881,614                                  | \$29,426,569                           | \$280,719,300                       | \$19,958,862                           | \$131,303,924                       | \$9,335,578                               | \$12,536,957                                   | \$891,365                                         | \$776,782,314                                 | \$55,228,446                              | \$114,840,819            |
| Niobrara    | 0.072                | \$45,209,921                                   | \$3,232,509                            | \$4,360,803                         | \$311,797                              | \$3,682,278                         | \$263,283                                 | \$13,962,761                                   | \$998,337                                         | \$16,491,753                                  | \$1,179,160                               | \$5,985,087              |
| Park        | 0.068                | \$372,291,896                                  | \$25,257,399                           | \$78,951,855                        | \$5,356,331                            | \$27,889,498                        | \$1,892,107                               | \$28,226,330                                   | \$1,914,959                                       | \$533,629,933                                 | \$36,203,056                              | \$70,623,851             |
| Platte      | 0.070                | \$2,469,863                                    | \$172,797                              | \$14,936,128                        | \$1,044,961                            | \$12,988,066                        | \$908,671                                 | \$22,781,605                                   | \$1,593,847                                       | \$97,307,098                                  | \$6,807,799                               | \$10,528,075             |
| Sheridan    | 0.067                | \$3,886,411                                    | \$262,189                              | \$92,483,845                        | \$6,239,238                            | \$12,022,356                        | \$811,064                                 | \$24,696,944                                   | \$1,666,130                                       | \$534,820,036                                 | \$36,080,564                              | \$45,059,185             |
| Sublette    | 0.064                | \$3,458,896,802                                | \$220,975,081                          | \$30,233,777                        | \$1,931,515                            | \$215,142,462                       | \$13,744,591                              | \$14,841,570                                   | \$948,169                                         | \$190,201,331                                 | \$12,151,202                              | \$249,750,558            |
| Sweetwater  | 0.071                | \$1,797,644,694                                | \$128,472,273                          | \$105,245,581                       | \$7,521,586                            | \$483,000,508                       | \$34,518,597                              | \$9,723,524                                    | \$694,911                                         | \$309,900,756                                 | \$22,147,677                              | \$193,355,045            |
| Teton       | 0.057                | \$4,420,133                                    | \$251,952                              | \$455,463,217                       | \$25,961,859                           | \$553,533                           | \$31,552                                  | \$2,414,053                                    | \$137,603                                         | \$3,457,476,732                               | \$197,079,631                             | \$223,462,597            |
| Uinta       | 0.066                | \$169,203,106                                  | \$11,141,179                           | \$35,700,364                        | \$2,350,690                            | \$55,307,506                        | \$3,641,723                               | \$11,903,970                                   | \$783,817                                         | \$185,381,877                                 | \$12,206,470                              | \$30,123,878             |
| Washakie    | 0.070                | \$35,424,664                                   | \$2,469,205                            | \$22,213,164                        | \$1,548,324                            | \$17,680,904                        | \$1,232,412                               | \$14,071,921                                   | \$980,855                                         | \$76,691,882                                  | \$5,345,654                               | \$11,576,451             |
| Weston      | 0.072                | \$44,721,678                                   | \$3,241,427                            | \$10,255,191                        | \$743,296                              | \$16,494,610                        | \$1,195,529                               | \$7,862,169                                    | \$569,850                                         | \$65,395,278                                  | \$4,739,850                               | \$10,489,953             |
| TOTAL:      | 0.069                | \$17,289,278,927                               | \$1,144,727,194                        | \$2,058,392,384                     | \$137,925,786                          | \$2,359,849,946                     | \$160,393,809                             | \$410,432,213                                  | \$28,494,720                                      | \$9,844,553,533                               | \$639,542,109                             | \$2,111,083,618          |