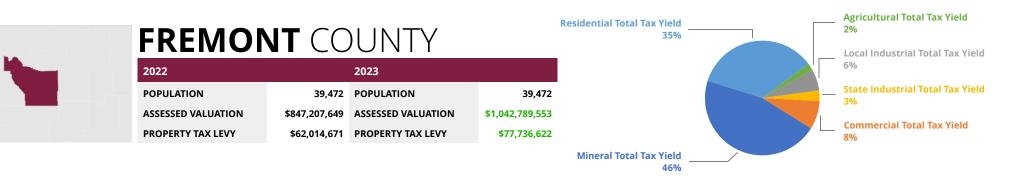

### 2022 MINERAL VS NON-MINERAL TAX YIELD BY COUNTY

| COUNTY      | AVERAGE<br>MILL LEVY | MINERAL<br>PRODUCTION<br>ASSESSED<br>VALUATION | TOTAL<br>MINERAL<br>LOCAL TAX<br>YIELD | COMMERCIAL<br>ASSESSED<br>VALUATION | COMMERCIAL<br>TOTAL LOCAL<br>TAX YIELD | INDUSTRIAL<br>ASSESSED<br>VALUATION | INDUSTRIAL<br>TOTAL<br>LOCAL TAX<br>YIELD | AGRICULTURAL<br>LANDS<br>ASSESSED<br>VALUATION | TOTAL<br>AGRICULTURAL<br>LANDS LOCAL<br>TAX YIELD | TOTAL<br>RESIDENTIAL<br>ASSESSED<br>VALUATION | TOTAL<br>RESIDENTAL<br>LOCAL TAX<br>YIELD | TOTAL LOCAL<br>TAX YIELD |
|-------------|----------------------|------------------------------------------------|----------------------------------------|-------------------------------------|----------------------------------------|-------------------------------------|-------------------------------------------|------------------------------------------------|---------------------------------------------------|-----------------------------------------------|-------------------------------------------|--------------------------|
| Albany      | 0.071                | \$12,493,508                                   | \$883,566                              | \$110,173,629                       | \$7,791,699                            | \$27,959,939                        | \$1,977,383                               | \$13,792,868                                   | \$975,459                                         | \$405,021,611                                 | \$28,643,938                              | \$40,272,046             |
| Big Horn    | 0.073                | \$123,345,856                                  | \$9,003,261                            | \$17,163,598                        | \$1,252,805                            | \$16,098,568                        | \$1,175,067                               | \$23,043,728                                   | \$1,682,008                                       | \$93,620,992                                  | \$6,833,583                               | \$19,946,724             |
| Campbell    | 0.064                | \$4,631,592,354                                | \$297,978,126                          | \$130,890,117                       | \$8,420,947                            | \$313,015,040                       | \$20,138,136                              | \$16,925,228                                   | \$1,088,901                                       | \$374,865,052                                 | \$24,117,318                              | \$351,743,427            |
| Carbon      | 0.069                | \$340,532,416                                  | \$23,596,513                           | \$46,558,015                        | \$3,226,145                            | \$191,579,454                       | \$13,275,115                              | \$17,941,840                                   | \$1,243,244                                       | \$148,242,396                                 | \$10,272,160                              | \$51,613,177             |
| Converse    | 0.064                | \$3,667,234,221                                | \$234,680,987                          | \$38,870,949                        | \$2,487,508                            | \$300,018,618                       | \$19,199,391                              | \$22,355,652                                   | \$1,430,628                                       | \$143,481,107                                 | \$9,181,930                               | \$266,980,443            |
| Crook       | 0.066                | \$124,909,657                                  | \$8,206,564                            | \$17,511,761                        | \$1,150,523                            | \$13,651,711                        | \$896,917                                 | \$16,255,308                                   | \$1,067,974                                       | \$104,337,122                                 | \$6,854,949                               | \$18,176,927             |
| Fremont     | 0.075                | \$483,075,875                                  | \$36,289,143                           | \$79,504,409                        | \$5,972,451                            | \$60,393,307                        | \$4,536,806                               | \$22,181,680                                   | \$1,666,310                                       | \$361,587,547                                 | \$27,162,818                              | \$75,627,527             |
| Goshen      | 0.073                | \$8,024,703                                    | \$582,898                              | \$22,228,549                        | \$1,614,637                            | \$10,038,161                        | \$729,152                                 | \$40,163,101                                   | \$2,917,367                                       | \$104,315,586                                 | \$7,577,276                               | \$13,421,331             |
| Hot Springs | 0.072                | \$134,307,937                                  | \$9,605,435                            | \$8,971,130                         | \$641,597                              | \$7,029,650                         | \$502,747                                 | \$5,767,135                                    | \$412,454                                         | \$46,011,821                                  | \$3,290,673                               | \$14,452,906             |
| Johnson     | 0.072                | \$255,517,388                                  | \$18,468,797                           | \$23,710,011                        | \$1,713,760                            | \$53,839,730                        | \$3,891,536                               | \$24,764,442                                   | \$1,789,974                                       | \$144,531,199                                 | \$10,446,715                              | \$36,310,781             |
| Laramie     | 0.072                | \$845,373,647                                  | \$60,622,590                           | \$395,496,371                       | \$28,361,440                           | \$215,337,575                       | \$15,442,073                              | \$28,833,085                                   | \$2,067,649                                       | \$1,192,567,088                               | \$85,520,178                              | \$192,013,931            |
| Lincoln     | 0.063                | \$314,820,583                                  | \$19,906,735                           | \$36,750,620                        | \$2,323,815                            | \$174,822,548                       | \$11,054,379                              | \$15,386,342                                   | \$972,909                                         | \$481,893,022                                 | \$30,471,060                              | \$64,728,898             |
| Natrona     | 0.071                | \$413,881,614                                  | \$29,426,569                           | \$280,719,300                       | \$19,958,862                           | \$131,303,924                       | \$9,335,578                               | \$12,536,957                                   | \$891,365                                         | \$776,782,314                                 | \$55,228,446                              | \$114,840,819            |
| Niobrara    | 0.072                | \$45,209,921                                   | \$3,232,509                            | \$4,360,803                         | \$311,797                              | \$3,682,278                         | \$263,283                                 | \$13,962,761                                   | \$998,337                                         | \$16,491,753                                  | \$1,179,160                               | \$5,985,087              |
| Park        | 0.068                | \$372,291,896                                  | \$25,257,399                           | \$78,951,855                        | \$5,356,331                            | \$27,889,498                        | \$1,892,107                               | \$28,226,330                                   | \$1,914,959                                       | \$533,629,933                                 | \$36,203,056                              | \$70,623,851             |
| Platte      | 0.070                | \$2,469,863                                    | \$172,797                              | \$14,936,128                        | \$1,044,961                            | \$12,988,066                        | \$908,671                                 | \$22,781,605                                   | \$1,593,847                                       | \$97,307,098                                  | \$6,807,799                               | \$10,528,075             |
| Sheridan    | 0.067                | \$3,886,411                                    | \$262,189                              | \$92,483,845                        | \$6,239,238                            | \$12,022,356                        | \$811,064                                 | \$24,696,944                                   | \$1,666,130                                       | \$534,820,036                                 | \$36,080,564                              | \$45,059,185             |
| Sublette    | 0.064                | \$3,458,896,802                                | \$220,975,081                          | \$30,233,777                        | \$1,931,515                            | \$215,142,462                       | \$13,744,591                              | \$14,841,570                                   | \$948,169                                         | \$190,201,331                                 | \$12,151,202                              | \$249,750,558            |
| Sweetwater  | 0.071                | \$1,797,644,694                                | \$128,472,273                          | \$105,245,581                       | \$7,521,586                            | \$483,000,508                       | \$34,518,597                              | \$9,723,524                                    | \$694,911                                         | \$309,900,756                                 | \$22,147,677                              | \$193,355,045            |
| Teton       | 0.057                | \$4,420,133                                    | \$251,952                              | \$455,463,217                       | \$25,961,859                           | \$553,533                           | \$31,552                                  | \$2,414,053                                    | \$137,603                                         | \$3,457,476,732                               | \$197,079,631                             | \$223,462,597            |
| Uinta       | 0.066                | \$169,203,106                                  | \$11,141,179                           | \$35,700,364                        | \$2,350,690                            | \$55,307,506                        | \$3,641,723                               | \$11,903,970                                   | \$783,817                                         | \$185,381,877                                 | \$12,206,470                              | \$30,123,878             |
| Washakie    | 0.070                | \$35,424,664                                   | \$2,469,205                            | \$22,213,164                        | \$1,548,324                            | \$17,680,904                        | \$1,232,412                               | \$14,071,921                                   | \$980,855                                         | \$76,691,882                                  | \$5,345,654                               | \$11,576,451             |
| Weston      | 0.072                | \$44,721,678                                   | \$3,241,427                            | \$10,255,191                        | \$743,296                              | \$16,494,610                        | \$1,195,529                               | \$7,862,169                                    | \$569,850                                         | \$65,395,278                                  | \$4,739,850                               | \$10,489,953             |
| TOTAL:      | 0.069                | \$17,289,278,927                               | \$1,144,727,194                        | \$2,058,392,384                     | \$137,925,786                          | \$2,359,849,946                     | \$160,393,809                             | \$410,432,213                                  | \$28,494,720                                      | \$9,844,553,533                               | \$639,542,109                             | \$2,111,083,618          |