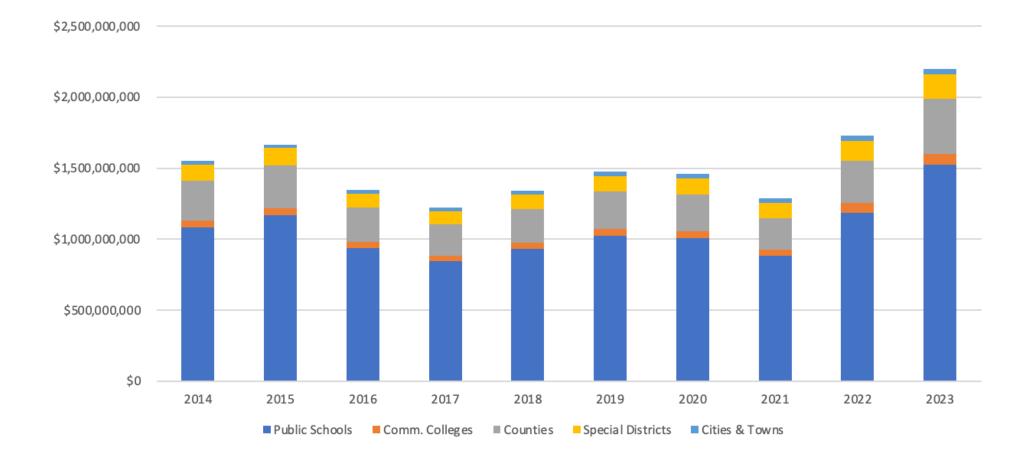

# 2022-2023 PROPERTY TAX SUMMARY + COMPARISON

The 2022-2023 Property Tax Summary + Comparison on pages 4-5 reflects the most current comparison of Wyoming's total assessed valuation and total property taxes levied; the remainder of data in the 2023 Property Tax Summary publication reflects historical data through 2022 statistics.

|                                                                                                                          |                            |                            |      | 2022             | 2023             | \$ Change       | % Change |
|--------------------------------------------------------------------------------------------------------------------------|----------------------------|----------------------------|------|------------------|------------------|-----------------|----------|
|                                                                                                                          | WYOMING TOTAL ASSESS       | ED VALUATION               |      | \$26,532,077,654 | \$34,069,711,455 | \$7,537,633,801 | 28.41%   |
|                                                                                                                          | WYOMING TOTAL PROPE        | RTY TAXES LEVIED           |      | \$1,728,301,129  | \$2,199,217,819  | \$470,916,690   | 27.25%   |
|                                                                                                                          |                            | Purpose                    |      | 2022             | 2023             | \$ Change       | % Change |
|                                                                                                                          | PUBLIC SCHOOLS             | Foundation Program         |      | \$318,384,931    | \$408,829,596    | \$90,444,665    | 28.41%   |
|                                                                                                                          |                            | Mandatory 6 Mills          |      | \$159,192,468    | \$204,414,795    | \$45,222,327    | 28.41%   |
|                                                                                                                          |                            | Operating Levy             |      | \$663,301,943    | \$851,728,323    | \$188,426,380   | 28.41%   |
|                                                                                                                          |                            | BOCES, Voc Ed, Recreation  |      | \$38,888,697     | \$52,591,897     | \$13,703,200    | 35.24%   |
|                                                                                                                          |                            | Bonds and Interest         |      | \$7,142,632      | \$6,410,396      | (\$732,236)     | -10.25%  |
|                                                                                                                          |                            | то                         | TAL: | \$1,186,910,671  | \$1,523,975,007  | \$337,064,336   | 28.40%   |
|                                                                                                                          | COUNTIES                   | General Fund               |      | \$271,233,649    | \$363,077,710    | \$91,844,061    | 33.86%   |
|                                                                                                                          |                            | Hospital and Public Health |      | \$2,350,139      | \$518,810        | (\$1,831,329)   | -77.92%  |
|                                                                                                                          |                            | Fair                       |      | \$4,839,525      | \$2,701,323      | (\$2,138,202)   | -44.18%  |
|                                                                                                                          |                            | Library                    |      | \$13,705,249     | \$11,319,216     | (\$2,386,033)   | -17.41%  |
|                                                                                                                          |                            | Other                      |      | \$5,686,321      | \$6,371,454      | \$685,133       | 12.05%   |
|                                                                                                                          |                            | то                         | TAL: | \$297,814,883    | \$383,988,513    | \$86,173,630    | 28.94%   |
|                                                                                                                          | COMMUNITY COLLEGES         | Operations                 |      | \$61,417,606     | \$71,710,759     | \$10,293,153    | 16.76%   |
|                                                                                                                          |                            | Bonds and Interest         |      | \$6,315,923      | \$6,567,156      | \$251,233       | 3.98%    |
|                                                                                                                          |                            | то                         | TAL: | \$67,733,529     | \$78,277,915     | \$10,544,386    | 15.57%   |
| <b>DTE:</b> Special districts levying<br>ntywide are included in County                                                  | SPECIAL DISTRICTS          | Fire Protection            |      | \$22,594,861     | \$29,226,360     | \$6,631,499     | 29.35%   |
| vernment category. Other special<br>tricts include: Hospital, Cemetery,                                                  |                            | Weed and Pest              |      | \$21,420,834     | \$26,414,143     | \$4,993,309     | 23.31%   |
| seum, Recreation, Water                                                                                                  |                            | Other*                     |      | \$95,525,754     | \$116,829,185    | \$21,303,431    | 22.30%   |
| nservation, Water and Sewer,<br>provement, Solid Waste, Rural<br>alth, Conservation, Sanitation,<br>od Control, Downtown |                            | то                         | TAL: | \$139,541,449    | \$172,469,688    | \$32,928,239    | 23.60%   |
| velopment, and Senior Citizens.                                                                                          | CITIES AND TOWNS           | General Fund               |      | \$36,300,597     | \$40,506,696     | \$4,206,099     | 11.59%   |
| specific information can be found<br>the back of the book.                                                               |                            | Bonds and Interest         |      |                  |                  |                 |          |
|                                                                                                                          |                            | то                         | TAL: | \$36,300,597     | \$40,506,696     | \$4,206,099     | 11.59%   |
| SOURCE: Wyoming Department of Revenu                                                                                     | e Annual Reports 2022 2022 | TOTAL PROPERTY TA          | XES: | \$1,728,301,129  | \$2,199,217,819  | \$470,916,690   | 27.25%   |

| HOW IT IS USED (2022) | (\$M)          | HOW IT IS USED (2023) | (\$M)          |
|-----------------------|----------------|-----------------------|----------------|
| Public Schools        | \$1,187        | Public Schools        | \$1,524        |
| County Government     | \$298          | County Government     | \$385          |
| Special Districts     | \$140          | Special Districts     | \$172          |
| Community Colleges    | \$68           | Community Colleges    | \$78           |
| Cities and Towns \$   |                | Cities and Towns      | \$41           |
| TOTAL TAX RE          | VENUE: \$1,729 | TOTAL TAX RE          | VENUE: \$2,200 |