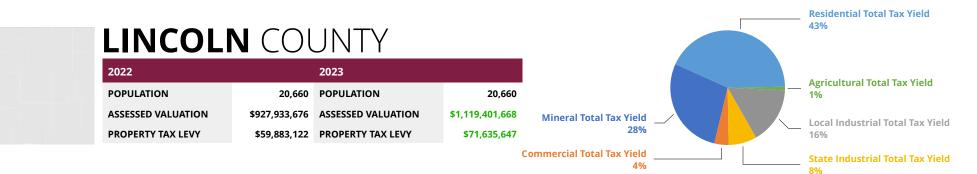

### **2023 SCHOOL DISTRICT** PROPERTY TAXES

**Note:** School Foundation Program (SFP) is listed as a total for the county and does not have the individual school district breakdown listed. Additionally, Community College District taxes are levied countywide. Mills include Bonds and Interest. Dollars are totals for each college district.