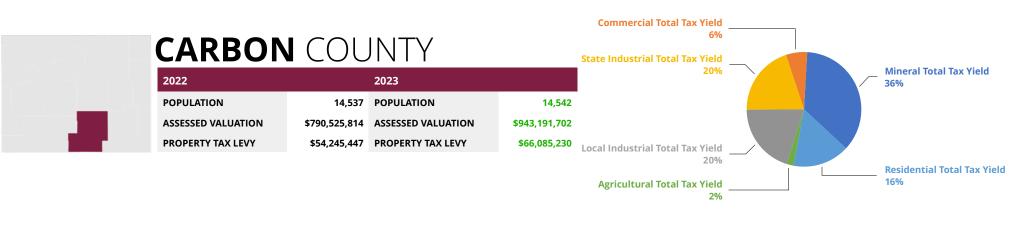

|            |        |              | -      | 2 MILLS AND<br>ATORY 6 MILLS | OPER   | ATING LEVY    |       | CES AND<br>TIONAL ED | REC   | REATION     |       | NDS AND<br>TEREST | 202    | 23 TOTAL      |       | 1MUNITY<br>DLLEGE |
|------------|--------|--------------|--------|------------------------------|--------|---------------|-------|----------------------|-------|-------------|-------|-------------------|--------|---------------|-------|-------------------|
| SCHOO      |        | MUNICIPALITY | LEVY   | AMOUNT                       | LEVY   | AMOUNT        | LEVY  | AMOUNT               | LEVY  | AMOUNT      | LEVY  | AMOUNT            | LEVY   | AMOUNT        | LEVY  | AMOUNT            |
| Albany     | 1      | Laramie      | 18.000 | \$11,717,779                 | 25.000 | \$16,274,693  |       |                      | 1.000 | \$650,988   | 4.000 | \$2,603,951       | 48.000 | \$31,247,411  |       |                   |
| TOTAL ALBA | ANY:   |              |        | \$11,717,779                 |        | \$16,274,693  |       |                      |       | \$650,988   |       | \$2,603,951       |        | \$31,247,411  |       |                   |
| Big Horn   | 1      | Cowley       | 18.000 | \$1,450,007                  | 25.000 | \$2,013,898   |       |                      | 1.000 | \$80,556    |       |                   | 44.000 | \$3,544,461   |       |                   |
| Big Horn   | 2      | Lovell       | 18.000 | \$1,208,035                  | 25.000 | \$1,677,827   | 1.000 | \$67,113             | 1.000 | \$67,113    |       |                   | 45.000 | \$3,020,088   |       |                   |
| Big Horn   | 3      | Greybull     | 18.000 | \$1,909,883                  | 25.000 | \$2,652,615   | 0.500 | \$53,052             | 1.000 | \$106,105   |       |                   | 44.500 | \$4,721,655   |       |                   |
| Big Horn   | 4      | Basin        | 18.000 | \$895,009                    | 25.000 | \$1,243,069   | 0.500 | \$24,861             | 1.000 | \$49,723    |       |                   | 44.500 | \$2,212,662   |       |                   |
| TOTAL BIG  | HORN:  |              |        | \$5,462,934                  |        | \$7,587,409   |       | \$145,027            |       | \$303,496   |       |                   |        | \$13,498,866  |       |                   |
| Campbell   | 1      | Gilette      | 18.000 | \$102,708,455                | 25.000 | \$142,650,632 | 0.500 | \$2,853,013          | 1.000 | \$5,706,025 |       |                   | 44.500 | \$253,918,124 |       |                   |
| TOTAL CAM  | PBELL: |              |        | \$102,708,455                |        | \$142,650,632 |       | \$2,853,013          |       | \$5,706,025 |       |                   |        | \$253,918,124 |       |                   |
| Carbon     | 1      | Rawlins      | 18.000 | \$12,445,295                 | 25.000 | \$17,285,132  | 2.500 | \$1,728,513          | 1.000 | \$17,285    | 3.700 | \$2,558,200       | 50.200 | \$34,034,425  |       |                   |
| Carbon     | 2      | Saratoga     | 18.000 | \$4,532,155                  | 25.000 | \$6,294,660   | 0.500 | \$125,893            | 1.000 | \$6,295     |       |                   | 44.500 | \$10,959,004  |       |                   |
| TOTAL CAR  | BON:   |              |        | \$16,977,451                 |        | \$23,579,793  |       | \$1,854,406          |       | \$23,580    |       | \$2,558,200       |        | \$44,993,429  |       |                   |
| Converse   | 1      | Douglas      | 18.000 | \$62,130,563                 | 25.000 | \$86,292,448  | 1.000 | \$3,451,698          | 1.000 | \$3,451,698 |       |                   | 45.000 | \$155,326,407 |       |                   |
| Converse   | 2      | Glenrock     | 18.000 | \$16,788,473                 | 25.000 | \$23,317,323  | 0.500 | \$466,346            | 1.000 | \$932,693   |       |                   | 44.500 | \$41,504,836  |       |                   |
| TOTAL CON  | VERSE: |              |        | \$78,919,036                 |        | \$109,609,772 |       | \$3,918,044          |       | \$4,384,391 |       |                   |        | \$196,831,243 |       |                   |
| Crook      | 1      | Sundance     | 18.000 | \$5,906,089                  | 25.000 | \$8,202,902   | 0.500 | \$164,058            |       |             |       |                   | 43.500 | \$14,273,049  |       |                   |
| TOTAL: CRO | ок     |              |        | \$5,906,089                  |        | \$8,202,902   |       | \$164,058            |       |             |       |                   |        | \$14,273,049  |       |                   |
| Fremont    | 1      | Lander       | 18.000 | \$4,923,537                  | 25.000 | \$6,838,246   | 0.500 | \$136,765            | 1.000 | \$273,530   |       |                   | 44.500 | \$12,172,078  | 6.091 | \$1,666,070       |
| Fremont    | 2      | Dubois       | 18.000 | \$1,434,951                  | 25.000 | \$1,992,987   | 2.000 | \$159,439            | 1.000 | \$79,719    |       |                   | 46.000 | \$3,667,096   | 6.091 | \$485,571         |
| Fremont    | 6      | Pavillion    | 18.000 | \$1,118,866                  | 25.000 | \$1,553,980   | 0.500 | \$31,080             | 1.000 | \$62,159    |       |                   | 44.500 | \$2,766,085   | 6.091 | \$378,612         |
| Fremont    | 14     | Ethete       | 18.000 | \$157,260                    | 25.000 | \$218,416     | 1.500 | \$13,105             | 1.000 | \$8,737     | 2.211 | \$19,316.71       | 47.710 | \$416,834     | 6.091 | \$53,215          |
| Fremont    | 21     | Ft. Washakie | 18.000 | \$329,879                    | 25.000 | \$458,166     | 1.500 | \$27,490             | 1.000 | \$18,327    |       |                   | 45.500 | \$833,861     | 6.091 | \$111,627         |
| Fremont    | 24     | Shoshoni     | 18.000 | \$6,560,453                  | 25.000 | \$9,111,740   | 1.500 | \$546,704            | 1.000 | \$364,470   |       |                   | 45.500 | \$16,583,366  | 6.091 | \$2,219,984       |
| Fremont    | 25     | Riverton     | 18.000 | \$4,136,404                  | 25.000 | \$5,745,006   | 0.750 | \$172,350            | 1.000 | \$229,800   |       |                   | 44.750 | \$10,283,560  | 6.091 | \$1,399,713       |
| Fremont    | 38     | Arapahoe     | 18.000 | \$108,863                    | 25.000 | \$151,199     | 0.000 |                      | 1.000 | \$6,048     |       |                   | 44.000 | \$266,109     | 6.091 | \$36,838          |
| TOTAL: FRE | MONT   |              |        | \$18,770,212                 |        | \$26,069,739  |       | \$1,086,933          |       | \$1,042,790 |       | \$19,317          |        | \$53,340,621  |       | \$6,351,631       |