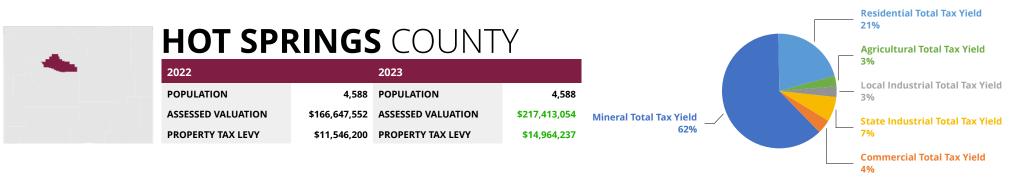

### 2022 MINERAL VS NON-MINERAL TAX YIELD BY COUNTY

| COUNTY      | AVERAGE<br>MILL LEVY | MINERAL<br>PRODUCTION<br>ASSESSED<br>VALUATION | TOTAL<br>MINERAL<br>LOCAL TAX<br>YIELD | COMMERCIAL<br>ASSESSED<br>VALUATION | COMMERCIAL<br>TOTAL LOCAL<br>TAX YIELD | INDUSTRIAL<br>ASSESSED<br>VALUATION | INDUSTRIAL<br>TOTAL<br>LOCAL TAX<br>YIELD | AGRICULTURAL<br>LANDS<br>ASSESSED<br>VALUATION | TOTAL<br>AGRICULTURAL<br>LANDS LOCAL<br>TAX YIELD | TOTAL<br>RESIDENTIAL<br>ASSESSED<br>VALUATION | TOTAL<br>RESIDENTAL<br>LOCAL TAX<br>YIELD | TOTAL LOCAL<br>TAX YIELD |
|-------------|----------------------|------------------------------------------------|----------------------------------------|-------------------------------------|----------------------------------------|-------------------------------------|-------------------------------------------|------------------------------------------------|---------------------------------------------------|-----------------------------------------------|-------------------------------------------|--------------------------|
| Albany      | 0.071                | \$12,493,508                                   | \$883,566                              | \$110,173,629                       | \$7,791,699                            | \$27,959,939                        | \$1,977,383                               | \$13,792,868                                   | \$975,459                                         | \$405,021,611                                 | \$28,643,938                              | \$40,272,046             |
| Big Horn    | 0.073                | \$123,345,856                                  | \$9,003,261                            | \$17,163,598                        | \$1,252,805                            | \$16,098,568                        | \$1,175,067                               | \$23,043,728                                   | \$1,682,008                                       | \$93,620,992                                  | \$6,833,583                               | \$19,946,724             |
| Campbell    | 0.064                | \$4,631,592,354                                | \$297,978,126                          | \$130,890,117                       | \$8,420,947                            | \$313,015,040                       | \$20,138,136                              | \$16,925,228                                   | \$1,088,901                                       | \$374,865,052                                 | \$24,117,318                              | \$351,743,427            |
| Carbon      | 0.069                | \$340,532,416                                  | \$23,596,513                           | \$46,558,015                        | \$3,226,145                            | \$191,579,454                       | \$13,275,115                              | \$17,941,840                                   | \$1,243,244                                       | \$148,242,396                                 | \$10,272,160                              | \$51,613,177             |
| Converse    | 0.064                | \$3,667,234,221                                | \$234,680,987                          | \$38,870,949                        | \$2,487,508                            | \$300,018,618                       | \$19,199,391                              | \$22,355,652                                   | \$1,430,628                                       | \$143,481,107                                 | \$9,181,930                               | \$266,980,443            |
| Crook       | 0.066                | \$124,909,657                                  | \$8,206,564                            | \$17,511,761                        | \$1,150,523                            | \$13,651,711                        | \$896,917                                 | \$16,255,308                                   | \$1,067,974                                       | \$104,337,122                                 | \$6,854,949                               | \$18,176,927             |
| Fremont     | 0.075                | \$483,075,875                                  | \$36,289,143                           | \$79,504,409                        | \$5,972,451                            | \$60,393,307                        | \$4,536,806                               | \$22,181,680                                   | \$1,666,310                                       | \$361,587,547                                 | \$27,162,818                              | \$75,627,527             |
| Goshen      | 0.073                | \$8,024,703                                    | \$582,898                              | \$22,228,549                        | \$1,614,637                            | \$10,038,161                        | \$729,152                                 | \$40,163,101                                   | \$2,917,367                                       | \$104,315,586                                 | \$7,577,276                               | \$13,421,331             |
| Hot Springs | 0.072                | \$134,307,937                                  | \$9,605,435                            | \$8,971,130                         | \$641,597                              | \$7,029,650                         | \$502,747                                 | \$5,767,135                                    | \$412,454                                         | \$46,011,821                                  | \$3,290,673                               | \$14,452,906             |
| Johnson     | 0.072                | \$255,517,388                                  | \$18,468,797                           | \$23,710,011                        | \$1,713,760                            | \$53,839,730                        | \$3,891,536                               | \$24,764,442                                   | \$1,789,974                                       | \$144,531,199                                 | \$10,446,715                              | \$36,310,781             |
| Laramie     | 0.072                | \$845,373,647                                  | \$60,622,590                           | \$395,496,371                       | \$28,361,440                           | \$215,337,575                       | \$15,442,073                              | \$28,833,085                                   | \$2,067,649                                       | \$1,192,567,088                               | \$85,520,178                              | \$192,013,931            |
| Lincoln     | 0.063                | \$314,820,583                                  | \$19,906,735                           | \$36,750,620                        | \$2,323,815                            | \$174,822,548                       | \$11,054,379                              | \$15,386,342                                   | \$972,909                                         | \$481,893,022                                 | \$30,471,060                              | \$64,728,898             |
| Natrona     | 0.071                | \$413,881,614                                  | \$29,426,569                           | \$280,719,300                       | \$19,958,862                           | \$131,303,924                       | \$9,335,578                               | \$12,536,957                                   | \$891,365                                         | \$776,782,314                                 | \$55,228,446                              | \$114,840,819            |
| Niobrara    | 0.072                | \$45,209,921                                   | \$3,232,509                            | \$4,360,803                         | \$311,797                              | \$3,682,278                         | \$263,283                                 | \$13,962,761                                   | \$998,337                                         | \$16,491,753                                  | \$1,179,160                               | \$5,985,087              |
| Park        | 0.068                | \$372,291,896                                  | \$25,257,399                           | \$78,951,855                        | \$5,356,331                            | \$27,889,498                        | \$1,892,107                               | \$28,226,330                                   | \$1,914,959                                       | \$533,629,933                                 | \$36,203,056                              | \$70,623,851             |
| Platte      | 0.070                | \$2,469,863                                    | \$172,797                              | \$14,936,128                        | \$1,044,961                            | \$12,988,066                        | \$908,671                                 | \$22,781,605                                   | \$1,593,847                                       | \$97,307,098                                  | \$6,807,799                               | \$10,528,075             |
| Sheridan    | 0.067                | \$3,886,411                                    | \$262,189                              | \$92,483,845                        | \$6,239,238                            | \$12,022,356                        | \$811,064                                 | \$24,696,944                                   | \$1,666,130                                       | \$534,820,036                                 | \$36,080,564                              | \$45,059,185             |
| Sublette    | 0.064                | \$3,458,896,802                                | \$220,975,081                          | \$30,233,777                        | \$1,931,515                            | \$215,142,462                       | \$13,744,591                              | \$14,841,570                                   | \$948,169                                         | \$190,201,331                                 | \$12,151,202                              | \$249,750,558            |
| Sweetwater  | 0.071                | \$1,797,644,694                                | \$128,472,273                          | \$105,245,581                       | \$7,521,586                            | \$483,000,508                       | \$34,518,597                              | \$9,723,524                                    | \$694,911                                         | \$309,900,756                                 | \$22,147,677                              | \$193,355,045            |
| Teton       | 0.057                | \$4,420,133                                    | \$251,952                              | \$455,463,217                       | \$25,961,859                           | \$553,533                           | \$31,552                                  | \$2,414,053                                    | \$137,603                                         | \$3,457,476,732                               | \$197,079,631                             | \$223,462,597            |
| Uinta       | 0.066                | \$169,203,106                                  | \$11,141,179                           | \$35,700,364                        | \$2,350,690                            | \$55,307,506                        | \$3,641,723                               | \$11,903,970                                   | \$783,817                                         | \$185,381,877                                 | \$12,206,470                              | \$30,123,878             |
| Washakie    | 0.070                | \$35,424,664                                   | \$2,469,205                            | \$22,213,164                        | \$1,548,324                            | \$17,680,904                        | \$1,232,412                               | \$14,071,921                                   | \$980,855                                         | \$76,691,882                                  | \$5,345,654                               | \$11,576,451             |
| Weston      | 0.072                | \$44,721,678                                   | \$3,241,427                            | \$10,255,191                        | \$743,296                              | \$16,494,610                        | \$1,195,529                               | \$7,862,169                                    | \$569,850                                         | \$65,395,278                                  | \$4,739,850                               | \$10,489,953             |
| TOTAL:      | 0.069                | \$17,289,278,927                               | \$1,144,727,194                        | \$2,058,392,384                     | \$137,925,786                          | \$2,359,849,946                     | \$160,393,809                             | \$410,432,213                                  | \$28,494,720                                      | \$9,844,553,533                               | \$639,542,109                             | \$2,111,083,618          |