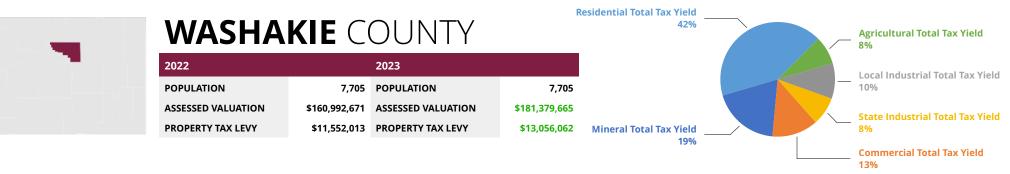

### 2023 PROPERTY TAX BY COUNTY

| COUNTY      | 2022<br>PROPERTY<br>TAX LEVY | 2022<br>VALUE OF<br>A MILL | 2023<br>PROPERTY<br>TAX LEVY | \$<br>CHANGE  | %<br>CHANGE |
|-------------|------------------------------|----------------------------|------------------------------|---------------|-------------|
| Albany      | \$40,715,921                 | \$573,516.44               | \$46,207,210                 | \$5,491,289   | 13.49%      |
| Bighorn     | \$18,361,831                 | \$248.468.60               | \$22,192,387                 | \$3,830,556   | 20.86%      |
| Campbell    | \$287,294,406                | \$4,539,270.19             | \$359,173,235                | \$71,878,829  | 25.02%      |
| Carbon      | \$54,245,447                 | \$790,525.81               | \$66,085,230                 | \$11,839,783  | 21.83%      |
| Converse    | \$166,193,905                | \$2,760,655.16             | \$261,314,702                | \$95,120,797  | 57.23%      |
| Crook       | \$16,680,672                 | \$262,111.83               | \$20,822,667                 | \$4,141,995   | 24.83%      |
| Fremont     | \$62,014,671                 | \$847,207.65               | \$77,736,622                 | \$15,721,951  | 25.35%      |
| Goshen      | \$18,710,927                 | \$260,669.80               | \$21,382,729                 | \$2,671,802   | 14.28%      |
| Hot Springs | \$11,546,200                 | \$166,647.55               | \$14,964,237                 | \$3,418,037   | 29.60%      |
| Johnson     | \$25,399,090                 | \$361,675.47               | \$35,598,099                 | \$10,199,009  | 40.16%      |
| Laramie     | \$174,507,244                | \$2,480,513.59             | \$197,847,646                | \$23,340,402  | 13.38%      |
| Lincoln     | \$59,883,122                 | \$927,933.68               | \$71,635,647                 | \$11,752,525  | 19.63%      |
| Natrona     | \$101,683,704                | \$1,452,264.35             | \$122,637,105                | \$20,953,401  | 20.61%      |
| Niobrara    | \$10,454,059                 | \$150,738.86               | \$11,420,317                 | \$966,258     | 9.24%       |
| Park        | \$62,501,532                 | \$874,635.15               | \$76,392,895                 | \$13,891,363  | 22.23%      |
| Platte      | \$16,658,713                 | \$231,639.12               | \$17,189,618                 | \$530,905     | 3.19%       |
| Sheridan    | \$42,257,608                 | \$610,671.94               | \$49,608,505                 | \$7,350,897   | 17.40%      |
| Sublette    | \$155,861,031                | \$2,540,098.46             | \$237,969,967                | \$82,108,936  | 52.68%      |
| Sweetwater  | \$168,425,837                | \$2,470,348.83             | \$200,416,689                | \$31,990,852  | 18.99%      |
| Teton       | \$181,898,380                | \$3,205,029.89             | \$227,361,148                | \$45,462,768  | 24.99%      |
| Uinta       | \$28,190,561                 | \$453,323.51               | \$33,828,142                 | \$5,637,581   | 20.00%      |
| Washakie    | \$11,552,013                 | \$160,992.67               | \$13,056,062                 | \$1,504,049   | 13.02%      |
| Weston      | \$13,264,255                 | \$181,139.11               | \$14,928,747                 | \$1,664,492   | 12.55%      |
| TOTAL:      | \$1,728,301,129              |                            | \$2,199,769,606              | \$471,468,477 | 27.28%      |