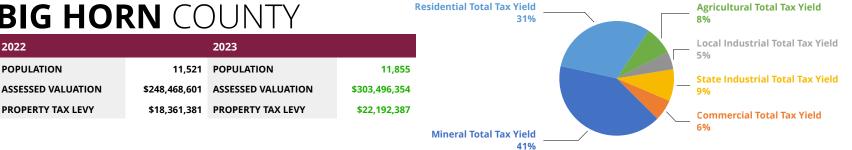

|            |        |              | -      | 2 MILLS AND<br>ATORY 6 MILLS | OPER   | ATING LEVY    |       | CES AND<br>TIONAL ED | REC   | REATION     |       | NDS AND<br>TEREST | 202    | 23 TOTAL      |       | 1MUNITY<br>DLLEGE |
|------------|--------|--------------|--------|------------------------------|--------|---------------|-------|----------------------|-------|-------------|-------|-------------------|--------|---------------|-------|-------------------|
| SCHOO      |        | MUNICIPALITY | LEVY   | AMOUNT                       | LEVY   | AMOUNT        | LEVY  | AMOUNT               | LEVY  | AMOUNT      | LEVY  | AMOUNT            | LEVY   | AMOUNT        | LEVY  | AMOUNT            |
| Albany     | 1      | Laramie      | 18.000 | \$11,717,779                 | 25.000 | \$16,274,693  |       |                      | 1.000 | \$650,988   | 4.000 | \$2,603,951       | 48.000 | \$31,247,411  |       |                   |
| TOTAL ALBA | ANY:   |              |        | \$11,717,779                 |        | \$16,274,693  |       |                      |       | \$650,988   |       | \$2,603,951       |        | \$31,247,411  |       |                   |
| Big Horn   | 1      | Cowley       | 18.000 | \$1,450,007                  | 25.000 | \$2,013,898   |       |                      | 1.000 | \$80,556    |       |                   | 44.000 | \$3,544,461   |       |                   |
| Big Horn   | 2      | Lovell       | 18.000 | \$1,208,035                  | 25.000 | \$1,677,827   | 1.000 | \$67,113             | 1.000 | \$67,113    |       |                   | 45.000 | \$3,020,088   |       |                   |
| Big Horn   | 3      | Greybull     | 18.000 | \$1,909,883                  | 25.000 | \$2,652,615   | 0.500 | \$53,052             | 1.000 | \$106,105   |       |                   | 44.500 | \$4,721,655   |       |                   |
| Big Horn   | 4      | Basin        | 18.000 | \$895,009                    | 25.000 | \$1,243,069   | 0.500 | \$24,861             | 1.000 | \$49,723    |       |                   | 44.500 | \$2,212,662   |       |                   |
| TOTAL BIG  | HORN:  |              |        | \$5,462,934                  |        | \$7,587,409   |       | \$145,027            |       | \$303,496   |       |                   |        | \$13,498,866  |       |                   |
| Campbell   | 1      | Gilette      | 18.000 | \$102,708,455                | 25.000 | \$142,650,632 | 0.500 | \$2,853,013          | 1.000 | \$5,706,025 |       |                   | 44.500 | \$253,918,124 |       |                   |
| TOTAL CAM  | PBELL: |              |        | \$102,708,455                |        | \$142,650,632 |       | \$2,853,013          |       | \$5,706,025 |       |                   |        | \$253,918,124 |       |                   |
| Carbon     | 1      | Rawlins      | 18.000 | \$12,445,295                 | 25.000 | \$17,285,132  | 2.500 | \$1,728,513          | 1.000 | \$17,285    | 3.700 | \$2,558,200       | 50.200 | \$34,034,425  |       |                   |
| Carbon     | 2      | Saratoga     | 18.000 | \$4,532,155                  | 25.000 | \$6,294,660   | 0.500 | \$125,893            | 1.000 | \$6,295     |       |                   | 44.500 | \$10,959,004  |       |                   |
| TOTAL CAR  | BON:   |              |        | \$16,977,451                 |        | \$23,579,793  |       | \$1,854,406          |       | \$23,580    |       | \$2,558,200       |        | \$44,993,429  |       |                   |
| Converse   | 1      | Douglas      | 18.000 | \$62,130,563                 | 25.000 | \$86,292,448  | 1.000 | \$3,451,698          | 1.000 | \$3,451,698 |       |                   | 45.000 | \$155,326,407 |       |                   |
| Converse   | 2      | Glenrock     | 18.000 | \$16,788,473                 | 25.000 | \$23,317,323  | 0.500 | \$466,346            | 1.000 | \$932,693   |       |                   | 44.500 | \$41,504,836  |       |                   |
| TOTAL CON  | VERSE: |              |        | \$78,919,036                 |        | \$109,609,772 |       | \$3,918,044          |       | \$4,384,391 |       |                   |        | \$196,831,243 |       |                   |
| Crook      | 1      | Sundance     | 18.000 | \$5,906,089                  | 25.000 | \$8,202,902   | 0.500 | \$164,058            |       |             |       |                   | 43.500 | \$14,273,049  |       |                   |
| TOTAL: CRO | ок     |              |        | \$5,906,089                  |        | \$8,202,902   |       | \$164,058            |       |             |       |                   |        | \$14,273,049  |       |                   |
| Fremont    | 1      | Lander       | 18.000 | \$4,923,537                  | 25.000 | \$6,838,246   | 0.500 | \$136,765            | 1.000 | \$273,530   |       |                   | 44.500 | \$12,172,078  | 6.091 | \$1,666,070       |
| Fremont    | 2      | Dubois       | 18.000 | \$1,434,951                  | 25.000 | \$1,992,987   | 2.000 | \$159,439            | 1.000 | \$79,719    |       |                   | 46.000 | \$3,667,096   | 6.091 | \$485,571         |
| Fremont    | 6      | Pavillion    | 18.000 | \$1,118,866                  | 25.000 | \$1,553,980   | 0.500 | \$31,080             | 1.000 | \$62,159    |       |                   | 44.500 | \$2,766,085   | 6.091 | \$378,612         |
| Fremont    | 14     | Ethete       | 18.000 | \$157,260                    | 25.000 | \$218,416     | 1.500 | \$13,105             | 1.000 | \$8,737     | 2.211 | \$19,316.71       | 47.710 | \$416,834     | 6.091 | \$53,215          |
| Fremont    | 21     | Ft. Washakie | 18.000 | \$329,879                    | 25.000 | \$458,166     | 1.500 | \$27,490             | 1.000 | \$18,327    |       |                   | 45.500 | \$833,861     | 6.091 | \$111,627         |
| Fremont    | 24     | Shoshoni     | 18.000 | \$6,560,453                  | 25.000 | \$9,111,740   | 1.500 | \$546,704            | 1.000 | \$364,470   |       |                   | 45.500 | \$16,583,366  | 6.091 | \$2,219,984       |
| Fremont    | 25     | Riverton     | 18.000 | \$4,136,404                  | 25.000 | \$5,745,006   | 0.750 | \$172,350            | 1.000 | \$229,800   |       |                   | 44.750 | \$10,283,560  | 6.091 | \$1,399,713       |
| Fremont    | 38     | Arapahoe     | 18.000 | \$108,863                    | 25.000 | \$151,199     | 0.000 |                      | 1.000 | \$6,048     |       |                   | 44.000 | \$266,109     | 6.091 | \$36,838          |
| TOTAL: FRE | MONT   |              |        | \$18,770,212                 |        | \$26,069,739  |       | \$1,086,933          |       | \$1,042,790 |       | \$19,317          |        | \$53,340,621  |       | \$6,351,631       |