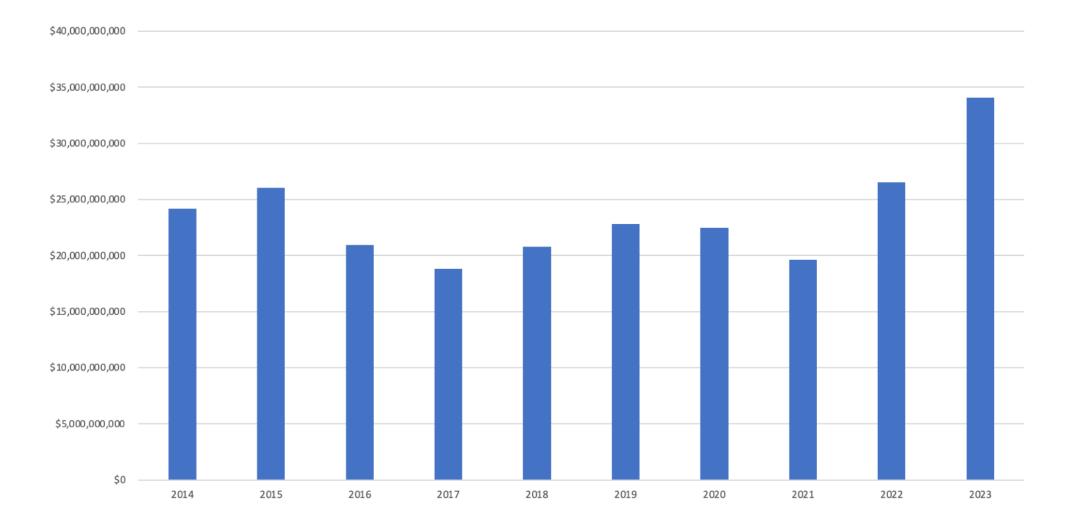

# 2022-2023 PROPERTY TAX SUMMARY + COMPARISON

The 2022-2023 Property Tax Summary + Comparison on pages 4-5 reflects the most current comparison of Wyoming's total assessed valuation and total property taxes levied; the remainder of data in the 2023 Property Tax Summary publication reflects historical data through 2022 statistics.

|                                                                                                                          |                            |                            |      | 2022             | 2023             | \$ Change       | % Change |
|--------------------------------------------------------------------------------------------------------------------------|----------------------------|----------------------------|------|------------------|------------------|-----------------|----------|
|                                                                                                                          | WYOMING TOTAL ASSESS       | ED VALUATION               |      | \$26,532,077,654 | \$34,069,711,455 | \$7,537,633,801 | 28.41%   |
|                                                                                                                          | WYOMING TOTAL PROPE        | RTY TAXES LEVIED           |      | \$1,728,301,129  | \$2,199,217,819  | \$470,916,690   | 27.25%   |
|                                                                                                                          |                            | Purpose                    |      | 2022             | 2023             | \$ Change       | % Change |
|                                                                                                                          | PUBLIC SCHOOLS             | Foundation Program         |      | \$318,384,931    | \$408,829,596    | \$90,444,665    | 28.41%   |
|                                                                                                                          |                            | Mandatory 6 Mills          |      | \$159,192,468    | \$204,414,795    | \$45,222,327    | 28.41%   |
|                                                                                                                          |                            | Operating Levy             |      | \$663,301,943    | \$851,728,323    | \$188,426,380   | 28.41%   |
|                                                                                                                          |                            | BOCES, Voc Ed, Recreation  |      | \$38,888,697     | \$52,591,897     | \$13,703,200    | 35.24%   |
|                                                                                                                          |                            | Bonds and Interest         |      | \$7,142,632      | \$6,410,396      | (\$732,236)     | -10.25%  |
|                                                                                                                          |                            | то                         | TAL: | \$1,186,910,671  | \$1,523,975,007  | \$337,064,336   | 28.40%   |
|                                                                                                                          | COUNTIES                   | General Fund               |      | \$271,233,649    | \$363,077,710    | \$91,844,061    | 33.86%   |
|                                                                                                                          |                            | Hospital and Public Health |      | \$2,350,139      | \$518,810        | (\$1,831,329)   | -77.92%  |
|                                                                                                                          |                            | Fair                       |      | \$4,839,525      | \$2,701,323      | (\$2,138,202)   | -44.18%  |
|                                                                                                                          |                            | Library                    |      | \$13,705,249     | \$11,319,216     | (\$2,386,033)   | -17.41%  |
|                                                                                                                          |                            | Other                      |      | \$5,686,321      | \$6,371,454      | \$685,133       | 12.05%   |
|                                                                                                                          |                            | то                         | TAL: | \$297,814,883    | \$383,988,513    | \$86,173,630    | 28.94%   |
|                                                                                                                          | COMMUNITY COLLEGES         | Operations                 |      | \$61,417,606     | \$71,710,759     | \$10,293,153    | 16.76%   |
|                                                                                                                          |                            | Bonds and Interest         |      | \$6,315,923      | \$6,567,156      | \$251,233       | 3.98%    |
|                                                                                                                          |                            | то                         | TAL: | \$67,733,529     | \$78,277,915     | \$10,544,386    | 15.57%   |
| <b>DTE:</b> Special districts levying<br>ntywide are included in County                                                  | SPECIAL DISTRICTS          | Fire Protection            |      | \$22,594,861     | \$29,226,360     | \$6,631,499     | 29.35%   |
| vernment category. Other special<br>tricts include: Hospital, Cemetery,                                                  |                            | Weed and Pest              |      | \$21,420,834     | \$26,414,143     | \$4,993,309     | 23.31%   |
| seum, Recreation, Water                                                                                                  |                            | Other*                     |      | \$95,525,754     | \$116,829,185    | \$21,303,431    | 22.30%   |
| nservation, Water and Sewer,<br>provement, Solid Waste, Rural<br>alth, Conservation, Sanitation,<br>od Control, Downtown |                            | то                         | TAL: | \$139,541,449    | \$172,469,688    | \$32,928,239    | 23.60%   |
| velopment, and Senior Citizens.                                                                                          | CITIES AND TOWNS           | General Fund               |      | \$36,300,597     | \$40,506,696     | \$4,206,099     | 11.59%   |
| specific information can be found<br>the back of the book.                                                               |                            | Bonds and Interest         |      |                  |                  |                 |          |
|                                                                                                                          |                            | то                         | TAL: | \$36,300,597     | \$40,506,696     | \$4,206,099     | 11.59%   |
| SOURCE: Wyoming Department of Revenu                                                                                     | e Annual Reports 2022 2022 | TOTAL PROPERTY TA          | XES: | \$1,728,301,129  | \$2,199,217,819  | \$470,916,690   | 27.25%   |

### 2023 ASSESSED VALUATION BY COUNTY

| COUNTY      | 2022 ASSESSED<br>VALUATION | 2023 ASSESSED<br>VALUATION | \$<br>CHANGE    | %<br>CHANGE |
|-------------|----------------------------|----------------------------|-----------------|-------------|
| Albany      | \$573,516,444              | \$650,987,735              | \$77,471,291    | 13.51%      |
| Bighorn     | \$248,468,601              | \$303,496,354              | \$55,027,753    | 22.15%      |
| Campbell    | \$4,539,270,189            | \$5,706,025,264            | \$1,166,755,075 | 25.70%      |
| Carbon      | \$790,525,814              | \$943,191,702              | \$152,665,888   | 19.31%      |
| Converse    | \$2,760,655,157            | \$4,384,390,866            | \$1,623,735,709 | 58.82%      |
| Crook       | \$262,111,833              | \$328,116,073              | \$66,004,240    | 25.18%      |
| Fremont     | \$847,207,649              | \$1,042,789,553            | \$195,581,904   | 23.09%      |
| Goshen      | \$260,669,795              | \$297,634,650              | \$36,964,855    | 14.18%      |
| Hot Springs | \$166,647,552              | \$217,413,054              | \$50,765,502    | 30.46%      |
| Johnson     | \$361,675,470              | \$510,856,709              | \$149,181,239   | 41.25%      |
| Laramie     | \$2,480,513,587            | \$2,872,583,597            | \$392,070,010   | 15.81%      |
| Lincoln     | \$927,933,676              | \$1,119,401,668            | \$191,467,992   | 20.63%      |
| Natrona     | \$1,452,264,348            | \$1,707,287,297            | \$255,022,949   | 17.56%      |
| Niobrara    | \$150,738,861              | \$164,615,078              | \$13,876,217    | 9.21%       |
| Park        | \$874,635,153              | \$1,076,088,231            | \$201,453,078   | 23.03%      |
| Platte      | \$231,639,123              | \$249,258,394              | \$17,619,271    | 7.61%       |
| Sheridan    | \$610,671,939              | \$717,037,377              | \$106,365,438   | 17.42%      |
| Sublette    | \$2,540,098,457            | \$3,921,724,964            | \$1,381,626,507 | 54.39%      |
| Sweetwater  | \$2,470,348,829            | \$2,955,877,564            | \$485,528,735   | 19.65%      |
| Teton       | \$3,205,029,890            | \$3,988,777,130            | \$783,747,240   | 24.45%      |
| Uinta       | \$435,323,506              | \$526,508,201              | \$91,184,695    | 20.95%      |
| Washakie    | \$160,992,671              | \$181,379,665              | \$20,386,994    | 12.66%      |
| Weston      | \$181,139,110              | \$204,270,329              | \$23,131,219    | 12.77%      |
| TOTAL:      | \$26,532,077,654           | \$34,069,711,455           | \$7,537,633,801 | 28.41%      |