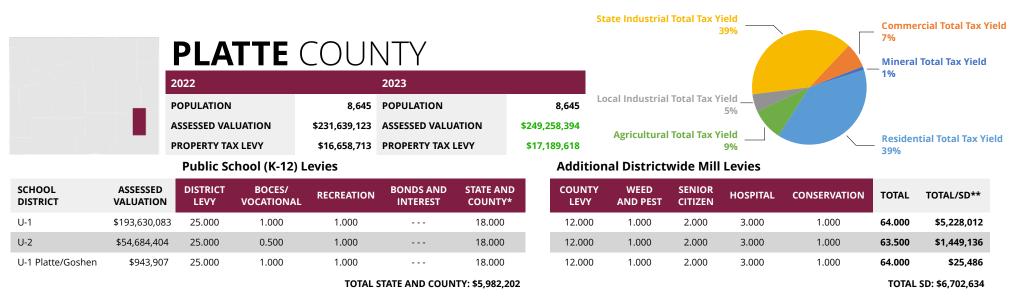

### 2023 ASSESSED VALUATION BY COUNTY

| COUNTY      | 2022 ASSESSED<br>VALUATION | 2023 ASSESSED<br>VALUATION | \$<br>CHANGE    | %<br>CHANGE |
|-------------|----------------------------|----------------------------|-----------------|-------------|
| Albany      | \$573,516,444              | \$650,987,735              | \$77,471,291    | 13.51%      |
| Bighorn     | \$248,468,601              | \$303,496,354              | \$55,027,753    | 22.15%      |
| Campbell    | \$4,539,270,189            | \$5,706,025,264            | \$1,166,755,075 | 25.70%      |
| Carbon      | \$790,525,814              | \$943,191,702              | \$152,665,888   | 19.31%      |
| Converse    | \$2,760,655,157            | \$4,384,390,866            | \$1,623,735,709 | 58.82%      |
| Crook       | \$262,111,833              | \$328,116,073              | \$66,004,240    | 25.18%      |
| Fremont     | \$847,207,649              | \$1,042,789,553            | \$195,581,904   | 23.09%      |
| Goshen      | \$260,669,795              | \$297,634,650              | \$36,964,855    | 14.18%      |
| Hot Springs | \$166,647,552              | \$217,413,054              | \$50,765,502    | 30.46%      |
| Johnson     | \$361,675,470              | \$510,856,709              | \$149,181,239   | 41.25%      |
| Laramie     | \$2,480,513,587            | \$2,872,583,597            | \$392,070,010   | 15.81%      |
| Lincoln     | \$927,933,676              | \$1,119,401,668            | \$191,467,992   | 20.63%      |
| Natrona     | \$1,452,264,348            | \$1,707,287,297            | \$255,022,949   | 17.56%      |
| Niobrara    | \$150,738,861              | \$164,615,078              | \$13,876,217    | 9.21%       |
| Park        | \$874,635,153              | \$1,076,088,231            | \$201,453,078   | 23.03%      |
| Platte      | \$231,639,123              | \$249,258,394              | \$17,619,271    | 7.61%       |
| Sheridan    | \$610,671,939              | \$717,037,377              | \$106,365,438   | 17.42%      |
| Sublette    | \$2,540,098,457            | \$3,921,724,964            | \$1,381,626,507 | 54.39%      |
| Sweetwater  | \$2,470,348,829            | \$2,955,877,564            | \$485,528,735   | 19.65%      |
| Teton       | \$3,205,029,890            | \$3,988,777,130            | \$783,747,240   | 24.45%      |
| Uinta       | \$435,323,506              | \$526,508,201              | \$91,184,695    | 20.95%      |
| Washakie    | \$160,992,671              | \$181,379,665              | \$20,386,994    | 12.66%      |
| Weston      | \$181,139,110              | \$204,270,329              | \$23,131,219    | 12.77%      |
| TOTAL:      | \$26,532,077,654           | \$34,069,711,455           | \$7,537,633,801 | 28.41%      |

### 2023 PROPERTY TAX BY COUNTY

| COUNTY      | 2022<br>PROPERTY<br>TAX LEVY | 2022<br>VALUE OF<br>A MILL | 2023<br>PROPERTY<br>TAX LEVY | \$<br>CHANGE  | %<br>CHANGE |
|-------------|------------------------------|----------------------------|------------------------------|---------------|-------------|
| Albany      | \$40,715,921                 | \$573,516.44               | \$46,207,210                 | \$5,491,289   | 13.49%      |
| Bighorn     | \$18,361,831                 | \$248.468.60               | \$22,192,387                 | \$3,830,556   | 20.86%      |
| Campbell    | \$287,294,406                | \$4,539,270.19             | \$359,173,235                | \$71,878,829  | 25.02%      |
| Carbon      | \$54,245,447                 | \$790,525.81               | \$66,085,230                 | \$11,839,783  | 21.83%      |
| Converse    | \$166,193,905                | \$2,760,655.16             | \$261,314,702                | \$95,120,797  | 57.23%      |
| Crook       | \$16,680,672                 | \$262,111.83               | \$20,822,667                 | \$4,141,995   | 24.83%      |
| Fremont     | \$62,014,671                 | \$847,207.65               | \$77,736,622                 | \$15,721,951  | 25.35%      |
| Goshen      | \$18,710,927                 | \$260,669.80               | \$21,382,729                 | \$2,671,802   | 14.28%      |
| Hot Springs | \$11,546,200                 | \$166,647.55               | \$14,964,237                 | \$3,418,037   | 29.60%      |
| Johnson     | \$25,399,090                 | \$361,675.47               | \$35,598,099                 | \$10,199,009  | 40.16%      |
| Laramie     | \$174,507,244                | \$2,480,513.59             | \$197,847,646                | \$23,340,402  | 13.38%      |
| Lincoln     | \$59,883,122                 | \$927,933.68               | \$71,635,647                 | \$11,752,525  | 19.63%      |
| Natrona     | \$101,683,704                | \$1,452,264.35             | \$122,637,105                | \$20,953,401  | 20.61%      |
| Niobrara    | \$10,454,059                 | \$150,738.86               | \$11,420,317                 | \$966,258     | 9.24%       |
| Park        | \$62,501,532                 | \$874,635.15               | \$76,392,895                 | \$13,891,363  | 22.23%      |
| Platte      | \$16,658,713                 | \$231,639.12               | \$17,189,618                 | \$530,905     | 3.19%       |
| Sheridan    | \$42,257,608                 | \$610,671.94               | \$49,608,505                 | \$7,350,897   | 17.40%      |
| Sublette    | \$155,861,031                | \$2,540,098.46             | \$237,969,967                | \$82,108,936  | 52.68%      |
| Sweetwater  | \$168,425,837                | \$2,470,348.83             | \$200,416,689                | \$31,990,852  | 18.99%      |
| Teton       | \$181,898,380                | \$3,205,029.89             | \$227,361,148                | \$45,462,768  | 24.99%      |
| Uinta       | \$28,190,561                 | \$453,323.51               | \$33,828,142                 | \$5,637,581   | 20.00%      |
| Washakie    | \$11,552,013                 | \$160,992.67               | \$13,056,062                 | \$1,504,049   | 13.02%      |
| Weston      | \$13,264,255                 | \$181,139.11               | \$14,928,747                 | \$1,664,492   | 12.55%      |
| TOTAL:      | \$1,728,301,129              |                            | \$2,199,769,606              | \$471,468,477 | 27.28%      |

### 2022 MINERAL VS NON-MINERAL TAX YIELD BY COUNTY

| COUNTY      | AVERAGE<br>MILL LEVY | MINERAL<br>PRODUCTION<br>ASSESSED<br>VALUATION | TOTAL<br>MINERAL<br>LOCAL TAX<br>YIELD | COMMERCIAL<br>ASSESSED<br>VALUATION | COMMERCIAL<br>TOTAL LOCAL<br>TAX YIELD | INDUSTRIAL<br>ASSESSED<br>VALUATION | INDUSTRIAL<br>TOTAL<br>LOCAL TAX<br>YIELD | AGRICULTURAL<br>LANDS<br>ASSESSED<br>VALUATION | TOTAL<br>AGRICULTURAL<br>LANDS LOCAL<br>TAX YIELD | TOTAL<br>RESIDENTIAL<br>ASSESSED<br>VALUATION | TOTAL<br>RESIDENTAL<br>LOCAL TAX<br>YIELD | TOTAL LOCAL<br>TAX YIELD |
|-------------|----------------------|------------------------------------------------|----------------------------------------|-------------------------------------|----------------------------------------|-------------------------------------|-------------------------------------------|------------------------------------------------|---------------------------------------------------|-----------------------------------------------|-------------------------------------------|--------------------------|
| Albany      | 0.071                | \$12,493,508                                   | \$883,566                              | \$110,173,629                       | \$7,791,699                            | \$27,959,939                        | \$1,977,383                               | \$13,792,868                                   | \$975,459                                         | \$405,021,611                                 | \$28,643,938                              | \$40,272,046             |
| Big Horn    | 0.073                | \$123,345,856                                  | \$9,003,261                            | \$17,163,598                        | \$1,252,805                            | \$16,098,568                        | \$1,175,067                               | \$23,043,728                                   | \$1,682,008                                       | \$93,620,992                                  | \$6,833,583                               | \$19,946,724             |
| Campbell    | 0.064                | \$4,631,592,354                                | \$297,978,126                          | \$130,890,117                       | \$8,420,947                            | \$313,015,040                       | \$20,138,136                              | \$16,925,228                                   | \$1,088,901                                       | \$374,865,052                                 | \$24,117,318                              | \$351,743,427            |
| Carbon      | 0.069                | \$340,532,416                                  | \$23,596,513                           | \$46,558,015                        | \$3,226,145                            | \$191,579,454                       | \$13,275,115                              | \$17,941,840                                   | \$1,243,244                                       | \$148,242,396                                 | \$10,272,160                              | \$51,613,177             |
| Converse    | 0.064                | \$3,667,234,221                                | \$234,680,987                          | \$38,870,949                        | \$2,487,508                            | \$300,018,618                       | \$19,199,391                              | \$22,355,652                                   | \$1,430,628                                       | \$143,481,107                                 | \$9,181,930                               | \$266,980,443            |
| Crook       | 0.066                | \$124,909,657                                  | \$8,206,564                            | \$17,511,761                        | \$1,150,523                            | \$13,651,711                        | \$896,917                                 | \$16,255,308                                   | \$1,067,974                                       | \$104,337,122                                 | \$6,854,949                               | \$18,176,927             |
| Fremont     | 0.075                | \$483,075,875                                  | \$36,289,143                           | \$79,504,409                        | \$5,972,451                            | \$60,393,307                        | \$4,536,806                               | \$22,181,680                                   | \$1,666,310                                       | \$361,587,547                                 | \$27,162,818                              | \$75,627,527             |
| Goshen      | 0.073                | \$8,024,703                                    | \$582,898                              | \$22,228,549                        | \$1,614,637                            | \$10,038,161                        | \$729,152                                 | \$40,163,101                                   | \$2,917,367                                       | \$104,315,586                                 | \$7,577,276                               | \$13,421,331             |
| Hot Springs | 0.072                | \$134,307,937                                  | \$9,605,435                            | \$8,971,130                         | \$641,597                              | \$7,029,650                         | \$502,747                                 | \$5,767,135                                    | \$412,454                                         | \$46,011,821                                  | \$3,290,673                               | \$14,452,906             |
| Johnson     | 0.072                | \$255,517,388                                  | \$18,468,797                           | \$23,710,011                        | \$1,713,760                            | \$53,839,730                        | \$3,891,536                               | \$24,764,442                                   | \$1,789,974                                       | \$144,531,199                                 | \$10,446,715                              | \$36,310,781             |
| Laramie     | 0.072                | \$845,373,647                                  | \$60,622,590                           | \$395,496,371                       | \$28,361,440                           | \$215,337,575                       | \$15,442,073                              | \$28,833,085                                   | \$2,067,649                                       | \$1,192,567,088                               | \$85,520,178                              | \$192,013,931            |
| Lincoln     | 0.063                | \$314,820,583                                  | \$19,906,735                           | \$36,750,620                        | \$2,323,815                            | \$174,822,548                       | \$11,054,379                              | \$15,386,342                                   | \$972,909                                         | \$481,893,022                                 | \$30,471,060                              | \$64,728,898             |
| Natrona     | 0.071                | \$413,881,614                                  | \$29,426,569                           | \$280,719,300                       | \$19,958,862                           | \$131,303,924                       | \$9,335,578                               | \$12,536,957                                   | \$891,365                                         | \$776,782,314                                 | \$55,228,446                              | \$114,840,819            |
| Niobrara    | 0.072                | \$45,209,921                                   | \$3,232,509                            | \$4,360,803                         | \$311,797                              | \$3,682,278                         | \$263,283                                 | \$13,962,761                                   | \$998,337                                         | \$16,491,753                                  | \$1,179,160                               | \$5,985,087              |
| Park        | 0.068                | \$372,291,896                                  | \$25,257,399                           | \$78,951,855                        | \$5,356,331                            | \$27,889,498                        | \$1,892,107                               | \$28,226,330                                   | \$1,914,959                                       | \$533,629,933                                 | \$36,203,056                              | \$70,623,851             |
| Platte      | 0.070                | \$2,469,863                                    | \$172,797                              | \$14,936,128                        | \$1,044,961                            | \$12,988,066                        | \$908,671                                 | \$22,781,605                                   | \$1,593,847                                       | \$97,307,098                                  | \$6,807,799                               | \$10,528,075             |
| Sheridan    | 0.067                | \$3,886,411                                    | \$262,189                              | \$92,483,845                        | \$6,239,238                            | \$12,022,356                        | \$811,064                                 | \$24,696,944                                   | \$1,666,130                                       | \$534,820,036                                 | \$36,080,564                              | \$45,059,185             |
| Sublette    | 0.064                | \$3,458,896,802                                | \$220,975,081                          | \$30,233,777                        | \$1,931,515                            | \$215,142,462                       | \$13,744,591                              | \$14,841,570                                   | \$948,169                                         | \$190,201,331                                 | \$12,151,202                              | \$249,750,558            |
| Sweetwater  | 0.071                | \$1,797,644,694                                | \$128,472,273                          | \$105,245,581                       | \$7,521,586                            | \$483,000,508                       | \$34,518,597                              | \$9,723,524                                    | \$694,911                                         | \$309,900,756                                 | \$22,147,677                              | \$193,355,045            |
| Teton       | 0.057                | \$4,420,133                                    | \$251,952                              | \$455,463,217                       | \$25,961,859                           | \$553,533                           | \$31,552                                  | \$2,414,053                                    | \$137,603                                         | \$3,457,476,732                               | \$197,079,631                             | \$223,462,597            |
| Uinta       | 0.066                | \$169,203,106                                  | \$11,141,179                           | \$35,700,364                        | \$2,350,690                            | \$55,307,506                        | \$3,641,723                               | \$11,903,970                                   | \$783,817                                         | \$185,381,877                                 | \$12,206,470                              | \$30,123,878             |
| Washakie    | 0.070                | \$35,424,664                                   | \$2,469,205                            | \$22,213,164                        | \$1,548,324                            | \$17,680,904                        | \$1,232,412                               | \$14,071,921                                   | \$980,855                                         | \$76,691,882                                  | \$5,345,654                               | \$11,576,451             |
| Weston      | 0.072                | \$44,721,678                                   | \$3,241,427                            | \$10,255,191                        | \$743,296                              | \$16,494,610                        | \$1,195,529                               | \$7,862,169                                    | \$569,850                                         | \$65,395,278                                  | \$4,739,850                               | \$10,489,953             |
| TOTAL:      | 0.069                | \$17,289,278,927                               | \$1,144,727,194                        | \$2,058,392,384                     | \$137,925,786                          | \$2,359,849,946                     | \$160,393,809                             | \$410,432,213                                  | \$28,494,720                                      | \$9,844,553,533                               | \$639,542,109                             | \$2,111,083,618          |

### **2023 SCHOOL DISTRICT** PROPERTY TAXES

|                    |      |              |        | MILLS AND<br>ORY 6 MILLS | OPERA  | TING LEVY   |       | OCES AND<br>ATIONAL ED | REC   | CREATION  |      | NDS AND<br>ITEREST | 202    | 2 TOTAL      |       | /MUNITY<br>OLLEGE |
|--------------------|------|--------------|--------|--------------------------|--------|-------------|-------|------------------------|-------|-----------|------|--------------------|--------|--------------|-------|-------------------|
| SCHOOL<br>DISTRICT |      | MUNICIPALITY | LEVY   | AMOUNT                   | LEVY   | AMOUNT      | LEVY  | AMOUNT                 | LEVY  | AMOUNT    | LEVY | AMOUNT             | LEVY   | AMOUNT       | LEVY  | AMOUNT            |
| Goshen             | 1    | Torrington   | 18.000 | \$5,254,107              | 25.000 | \$7,297,371 | 0.500 | \$145,947              | 1.000 | \$291,895 |      |                    | 44.500 | \$12,989,319 | 7.800 | \$2,276,780       |
| Niobrara           | 1    | Lusk         | 18.000 | \$33,897                 | 25.000 | \$47,079    | 1.000 | \$1,883                | 1.000 | \$1,883   |      |                    | 45.000 | \$84,742     | 7.800 | \$14,689          |
| Platte             | 1    | Chugwater    | 18.000 | \$6,202                  | 25.000 | \$8,614     | 0.500 | \$172                  | 1.000 | \$345     |      |                    | 44.500 | \$15,333     | 7.800 | \$2,688           |
| Platte             | 2    | Guernsey     | 18.000 | \$63,218                 | 25.000 | \$87,803    |       |                        | 1.000 | \$3,512   |      |                    | 44.000 | \$154,534    | 7.800 | \$27,395          |
| TOTAL GOSHEN       | 1, * |              |        | \$103,317                |        | \$143,496   |       | \$2,055                |       | \$5,740   |      |                    |        | \$299,379    |       | \$44,771          |

<sup>1</sup>The extra numbers from Niobrara and Platte Counties exist because there are individuals within Goshen with external school districts even though they still pay Goshen County property tax

\*The extra numbers from Goshen County exist because there are individuals within Platte County with external school districts even though they still pay Platte County property tax