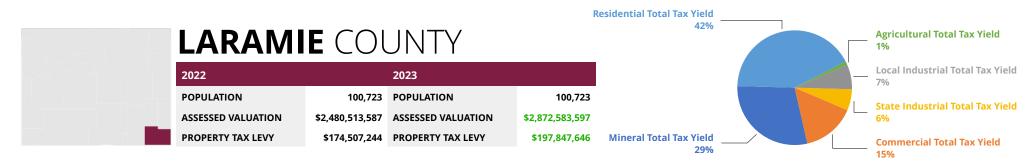

### SCHOOL FOUNDATION PROGRAM REVENUE

- CSLIA Investment Income, Leases, and Bonuses
- State Property Taxes
- FMRs

|             |                                     | BREAKI               | DOWN OF REVENUE SOURCE, FY2018 TO FY            | 2022                      |              |               |
|-------------|-------------------------------------|----------------------|-------------------------------------------------|---------------------------|--------------|---------------|
| Fiscal Year | Federal Mineral<br>Royalties (FMRs) | State Property Taxes | CSLIA Investment Income, Leases,<br>and Bonuses | School District Recapture | Other        | TOTAL         |
| 2018        | \$220,019,057                       | \$222,846,189        | \$259,285,915                                   | \$40,072,912              | \$35,285,001 | \$777,509,075 |
| 2019        | \$281,953,516                       | \$244,766,827        | \$227,075,605                                   | \$75,703,620              | \$32,470,000 | \$861,969,568 |
| 2020        | \$184,847,004                       | \$265,900,771        | \$207,376,365                                   | \$110,071,809             | \$29,472,778 | \$797,668,726 |
| 2021        | \$178,045,869                       | \$264,718,627        | \$247,975,158                                   | \$99,329,504              | \$33,846,083 | \$823,915,241 |
| 2022        | \$313,303,179                       | \$235,667,807        | \$223,732,953                                   | \$49,533,279              | \$43,904,891 | \$866,142,108 |