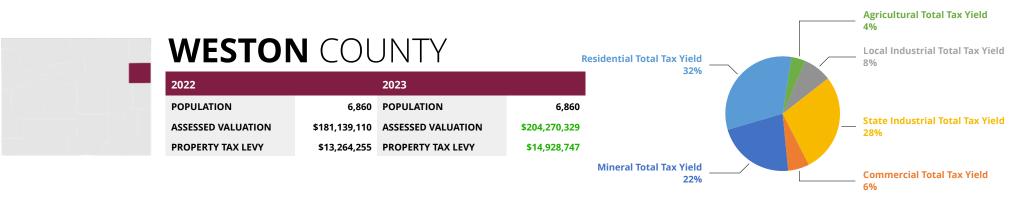

### 2023 PROPERTY TAX BY COUNTY

| COUNTY      | 2022<br>PROPERTY<br>TAX LEVY | 2022<br>VALUE OF<br>A MILL | 2023<br>PROPERTY<br>TAX LEVY | \$<br>CHANGE  | %<br>CHANGE |
|-------------|------------------------------|----------------------------|------------------------------|---------------|-------------|
| Albany      | \$40,715,921                 | \$573,516.44               | \$46,207,210                 | \$5,491,289   | 13.49%      |
| Bighorn     | \$18,361,831                 | \$248.468.60               | \$22,192,387                 | \$3,830,556   | 20.86%      |
| Campbell    | \$287,294,406                | \$4,539,270.19             | \$359,173,235                | \$71,878,829  | 25.02%      |
| Carbon      | \$54,245,447                 | \$790,525.81               | \$66,085,230                 | \$11,839,783  | 21.83%      |
| Converse    | \$166,193,905                | \$2,760,655.16             | \$261,314,702                | \$95,120,797  | 57.23%      |
| Crook       | \$16,680,672                 | \$262,111.83               | \$20,822,667                 | \$4,141,995   | 24.83%      |
| Fremont     | \$62,014,671                 | \$847,207.65               | \$77,736,622                 | \$15,721,951  | 25.35%      |
| Goshen      | \$18,710,927                 | \$260,669.80               | \$21,382,729                 | \$2,671,802   | 14.28%      |
| Hot Springs | \$11,546,200                 | \$166,647.55               | \$14,964,237                 | \$3,418,037   | 29.60%      |
| Johnson     | \$25,399,090                 | \$361,675.47               | \$35,598,099                 | \$10,199,009  | 40.16%      |
| Laramie     | \$174,507,244                | \$2,480,513.59             | \$197,847,646                | \$23,340,402  | 13.38%      |
| Lincoln     | \$59,883,122                 | \$927,933.68               | \$71,635,647                 | \$11,752,525  | 19.63%      |
| Natrona     | \$101,683,704                | \$1,452,264.35             | \$122,637,105                | \$20,953,401  | 20.61%      |
| Niobrara    | \$10,454,059                 | \$150,738.86               | \$11,420,317                 | \$966,258     | 9.24%       |
| Park        | \$62,501,532                 | \$874,635.15               | \$76,392,895                 | \$13,891,363  | 22.23%      |
| Platte      | \$16,658,713                 | \$231,639.12               | \$17,189,618                 | \$530,905     | 3.19%       |
| Sheridan    | \$42,257,608                 | \$610,671.94               | \$49,608,505                 | \$7,350,897   | 17.40%      |
| Sublette    | \$155,861,031                | \$2,540,098.46             | \$237,969,967                | \$82,108,936  | 52.68%      |
| Sweetwater  | \$168,425,837                | \$2,470,348.83             | \$200,416,689                | \$31,990,852  | 18.99%      |
| Teton       | \$181,898,380                | \$3,205,029.89             | \$227,361,148                | \$45,462,768  | 24.99%      |
| Uinta       | \$28,190,561                 | \$453,323.51               | \$33,828,142                 | \$5,637,581   | 20.00%      |
| Washakie    | \$11,552,013                 | \$160,992.67               | \$13,056,062                 | \$1,504,049   | 13.02%      |
| Weston      | \$13,264,255                 | \$181,139.11               | \$14,928,747                 | \$1,664,492   | 12.55%      |
| TOTAL:      | \$1,728,301,129              |                            | \$2,199,769,606              | \$471,468,477 | 27.28%      |