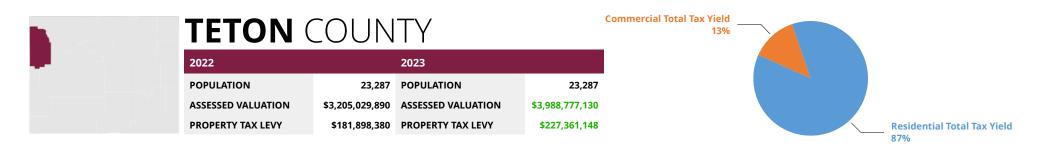

### ASSESSED VALUATION ON 2022 MINERAL PRODUCTION

|             | C          | DIL             | NATU          | RAL GAS         | SURF        | ACE COAL        | UNDERGRO | DUND COAL    | SAND AND      | GRAVEL       | отн           | IER           |                  |
|-------------|------------|-----------------|---------------|-----------------|-------------|-----------------|----------|--------------|---------------|--------------|---------------|---------------|------------------|
| County      | Bbls       | Valuation       | Mcf           | Valuation       | Tons        | Valuation       | Tons     | Valuation    | Taxable Units | Valuation    | Taxable Units | Valuation     | Totals           |
| Albany      | 16,747     | \$1,363,254     |               |                 |             |                 |          |              | 52,973        | \$65,734     | 1,629,240     | 11,064,520    | \$12,493,508     |
| Big Horn    | 1,183,188  | \$91,730,107    | 1,063,378     | \$4,165,611     |             |                 |          |              | 19,774        | \$22,321     | 2,122,710     | 27,427,817    | \$123,345,856    |
| Campbell    | 19,690,693 | \$1,678,271,261 | 86,496,200    | \$538,742,802   | 237,734,772 | \$2,410,697,462 |          |              | 1,659,937     | \$3,873,957  | 263           | 6,872         | \$4,631,592,354  |
| Carbon      | 889,591    | \$77,039,199    | 42,970,222    | \$261,872,423   |             |                 |          |              | 461,841       | \$1,542,314  | 2,616         | 78,480        | \$340,532,416    |
| Converse    | 35,873,232 | \$3,051,924,352 | 87,965,906    | \$610,784,744   |             |                 |          |              | 1,031,143     | \$2,447,740  | 42,599        | 2,077,385     | \$3,667,234,221  |
| Croook      | 953,158    | \$75,561,653    | 36,560        | \$108,937       |             |                 |          |              | 606,277       | \$1,366,571  | 1,855,298     | 47,872,496    | \$124,909,657    |
| Fremont     | 2,316,409  | \$182,730,145   | 91,890,291    | \$299,187,549   |             |                 |          |              | 535,924       | \$1,158,181  |               |               | \$483,075,875    |
| Goshen      | 77,933     | \$7,193,768     |               |                 |             |                 |          |              | 29,299        | \$75,231     | 825,616       | 755,704       | \$8,024,703      |
| Hot Springs | 1,797,748  | \$130,583,135   |               |                 |             |                 |          |              | 46,305        | \$131,892    | 260,598       | 3,592,910     | \$134,307,937    |
| Johnson     | 1,338,231  | \$110,587,325   | 45,055,921    | \$140,771,133   |             |                 |          |              | 218,755       | \$468,065    | 326,164       | 3,690,865     | \$255,517,388    |
| Laramie     | 8,436,294  | \$771,606,270   | 8,197,048     | \$66,451,255    |             |                 |          |              | 1,382,427     | \$3,606,405  | 1,891,415     | 3,709,717     | \$845,373,647    |
| Lincoln     | 190,330    | \$16,738,466    | 28,044,248    | \$215,141,778   | 2,123,775   | \$81,840,734    |          |              | 314,524       | \$779,567    | 4,499         | 320,038       | \$314,820,583    |
| Natrona     | 4,524,456  | \$373,367,938   | 5,736,101     | \$35,695,286    |             |                 |          |              | 469,636       | \$1,308,311  | 318,040       | 3,510,079     | \$413,881,614    |
| Niobrara    | 532,714    | \$42,947,516    | 533,114       | \$2,169,692     |             |                 |          |              | 80,816        | \$92,713     |               |               | \$45,209,921     |
| Park        | 4,791,702  | \$355,957,944   | 4,705,274     | \$14,944,141    |             |                 |          |              | 333,287       | \$782,296    | 65,991        | 607,515       | \$372,291,896    |
| Platte      |            |                 |               |                 |             |                 |          |              | 736,787       | \$2,469,863  |               |               | \$2,469,863      |
| Sheridan    | 8,505      | \$698,207       | 527,448       | \$2,394,021     |             |                 |          |              | 545,556       | \$794,183    |               |               | \$3,886,411      |
| Sublette    | 3,242,592  | \$275,580,631   | 660,920,337   | \$3,182,760,546 |             |                 |          |              | 180,441       | \$555,625    |               |               | \$3,458,896,802  |
| Sweetwater  | 3,690,547  | \$332,851,503   | 111,928,493   | \$727,591,691   | 4,381,167   | \$153,712,142   | 470,690  | \$15,696,369 | 567,402       | \$1,444,236  | 19,718,753    | 566,348,753   | \$1,797,644,694  |
| Teton       |            |                 |               |                 |             |                 |          |              | 911,330       | \$4,420,133  |               |               | \$4,420,133      |
| Uinta       | 274,386    | \$22,819,960    | 24,244,633    | 145,890,880     |             |                 |          |              | 97,094        | \$269,660    | 46,780        | 222,606       | \$169,203,106    |
| Washakie    | 396,102    | \$28,251,229    | 951,347       | \$4,157,568     |             |                 |          |              | 41,120        | \$96,837     | 171,303       | 2,919,030     | \$35,424,664     |
| Weston      | 455,921    | \$39,996,881    | 709,809       | \$3,267,224     |             |                 |          |              | 225,211       | \$467,308    | 24,223        | 990,265       | \$44,721,678     |
| TOTAL:      | 90,680,479 | \$7,667,800,744 | 1,201,976,330 | \$6,256,097,281 | 244,239,714 | \$2,646,250,338 | 470,690  | \$15,696,369 | 10,547,859    | \$28,239,143 | 29,306,108    | \$675,195,052 | \$17,289,278,927 |