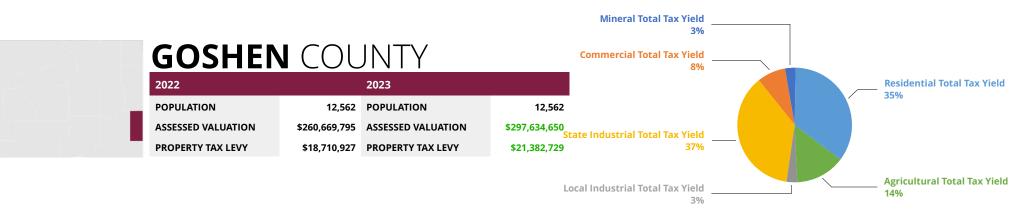

### 2022 MINERAL VS NON-MINERAL TAX YIELD BY COUNTY

| COUNTY      | AVERAGE<br>MILL LEVY | MINERAL<br>PRODUCTION<br>ASSESSED<br>VALUATION | TOTAL<br>MINERAL<br>LOCAL TAX<br>YIELD | COMMERCIAL<br>ASSESSED<br>VALUATION | COMMERCIAL<br>TOTAL LOCAL<br>TAX YIELD | INDUSTRIAL<br>ASSESSED<br>VALUATION | INDUSTRIAL<br>TOTAL<br>LOCAL TAX<br>YIELD | AGRICULTURAL<br>LANDS<br>ASSESSED<br>VALUATION | TOTAL<br>AGRICULTURAL<br>LANDS LOCAL<br>TAX YIELD | TOTAL<br>RESIDENTIAL<br>ASSESSED<br>VALUATION | TOTAL<br>RESIDENTAL<br>LOCAL TAX<br>YIELD | TOTAL LOCAL<br>TAX YIELD |
|-------------|----------------------|------------------------------------------------|----------------------------------------|-------------------------------------|----------------------------------------|-------------------------------------|-------------------------------------------|------------------------------------------------|---------------------------------------------------|-----------------------------------------------|-------------------------------------------|--------------------------|
| Albany      | 0.071                | \$12,493,508                                   | \$883,566                              | \$110,173,629                       | \$7,791,699                            | \$27,959,939                        | \$1,977,383                               | \$13,792,868                                   | \$975,459                                         | \$405,021,611                                 | \$28,643,938                              | \$40,272,046             |
| Big Horn    | 0.073                | \$123,345,856                                  | \$9,003,261                            | \$17,163,598                        | \$1,252,805                            | \$16,098,568                        | \$1,175,067                               | \$23,043,728                                   | \$1,682,008                                       | \$93,620,992                                  | \$6,833,583                               | \$19,946,724             |
| Campbell    | 0.064                | \$4,631,592,354                                | \$297,978,126                          | \$130,890,117                       | \$8,420,947                            | \$313,015,040                       | \$20,138,136                              | \$16,925,228                                   | \$1,088,901                                       | \$374,865,052                                 | \$24,117,318                              | \$351,743,427            |
| Carbon      | 0.069                | \$340,532,416                                  | \$23,596,513                           | \$46,558,015                        | \$3,226,145                            | \$191,579,454                       | \$13,275,115                              | \$17,941,840                                   | \$1,243,244                                       | \$148,242,396                                 | \$10,272,160                              | \$51,613,177             |
| Converse    | 0.064                | \$3,667,234,221                                | \$234,680,987                          | \$38,870,949                        | \$2,487,508                            | \$300,018,618                       | \$19,199,391                              | \$22,355,652                                   | \$1,430,628                                       | \$143,481,107                                 | \$9,181,930                               | \$266,980,443            |
| Crook       | 0.066                | \$124,909,657                                  | \$8,206,564                            | \$17,511,761                        | \$1,150,523                            | \$13,651,711                        | \$896,917                                 | \$16,255,308                                   | \$1,067,974                                       | \$104,337,122                                 | \$6,854,949                               | \$18,176,927             |
| Fremont     | 0.075                | \$483,075,875                                  | \$36,289,143                           | \$79,504,409                        | \$5,972,451                            | \$60,393,307                        | \$4,536,806                               | \$22,181,680                                   | \$1,666,310                                       | \$361,587,547                                 | \$27,162,818                              | \$75,627,527             |
| Goshen      | 0.073                | \$8,024,703                                    | \$582,898                              | \$22,228,549                        | \$1,614,637                            | \$10,038,161                        | \$729,152                                 | \$40,163,101                                   | \$2,917,367                                       | \$104,315,586                                 | \$7,577,276                               | \$13,421,331             |
| Hot Springs | 0.072                | \$134,307,937                                  | \$9,605,435                            | \$8,971,130                         | \$641,597                              | \$7,029,650                         | \$502,747                                 | \$5,767,135                                    | \$412,454                                         | \$46,011,821                                  | \$3,290,673                               | \$14,452,906             |
| Johnson     | 0.072                | \$255,517,388                                  | \$18,468,797                           | \$23,710,011                        | \$1,713,760                            | \$53,839,730                        | \$3,891,536                               | \$24,764,442                                   | \$1,789,974                                       | \$144,531,199                                 | \$10,446,715                              | \$36,310,781             |
| Laramie     | 0.072                | \$845,373,647                                  | \$60,622,590                           | \$395,496,371                       | \$28,361,440                           | \$215,337,575                       | \$15,442,073                              | \$28,833,085                                   | \$2,067,649                                       | \$1,192,567,088                               | \$85,520,178                              | \$192,013,931            |
| Lincoln     | 0.063                | \$314,820,583                                  | \$19,906,735                           | \$36,750,620                        | \$2,323,815                            | \$174,822,548                       | \$11,054,379                              | \$15,386,342                                   | \$972,909                                         | \$481,893,022                                 | \$30,471,060                              | \$64,728,898             |
| Natrona     | 0.071                | \$413,881,614                                  | \$29,426,569                           | \$280,719,300                       | \$19,958,862                           | \$131,303,924                       | \$9,335,578                               | \$12,536,957                                   | \$891,365                                         | \$776,782,314                                 | \$55,228,446                              | \$114,840,819            |
| Niobrara    | 0.072                | \$45,209,921                                   | \$3,232,509                            | \$4,360,803                         | \$311,797                              | \$3,682,278                         | \$263,283                                 | \$13,962,761                                   | \$998,337                                         | \$16,491,753                                  | \$1,179,160                               | \$5,985,087              |
| Park        | 0.068                | \$372,291,896                                  | \$25,257,399                           | \$78,951,855                        | \$5,356,331                            | \$27,889,498                        | \$1,892,107                               | \$28,226,330                                   | \$1,914,959                                       | \$533,629,933                                 | \$36,203,056                              | \$70,623,851             |
| Platte      | 0.070                | \$2,469,863                                    | \$172,797                              | \$14,936,128                        | \$1,044,961                            | \$12,988,066                        | \$908,671                                 | \$22,781,605                                   | \$1,593,847                                       | \$97,307,098                                  | \$6,807,799                               | \$10,528,075             |
| Sheridan    | 0.067                | \$3,886,411                                    | \$262,189                              | \$92,483,845                        | \$6,239,238                            | \$12,022,356                        | \$811,064                                 | \$24,696,944                                   | \$1,666,130                                       | \$534,820,036                                 | \$36,080,564                              | \$45,059,185             |
| Sublette    | 0.064                | \$3,458,896,802                                | \$220,975,081                          | \$30,233,777                        | \$1,931,515                            | \$215,142,462                       | \$13,744,591                              | \$14,841,570                                   | \$948,169                                         | \$190,201,331                                 | \$12,151,202                              | \$249,750,558            |
| Sweetwater  | 0.071                | \$1,797,644,694                                | \$128,472,273                          | \$105,245,581                       | \$7,521,586                            | \$483,000,508                       | \$34,518,597                              | \$9,723,524                                    | \$694,911                                         | \$309,900,756                                 | \$22,147,677                              | \$193,355,045            |
| Teton       | 0.057                | \$4,420,133                                    | \$251,952                              | \$455,463,217                       | \$25,961,859                           | \$553,533                           | \$31,552                                  | \$2,414,053                                    | \$137,603                                         | \$3,457,476,732                               | \$197,079,631                             | \$223,462,597            |
| Uinta       | 0.066                | \$169,203,106                                  | \$11,141,179                           | \$35,700,364                        | \$2,350,690                            | \$55,307,506                        | \$3,641,723                               | \$11,903,970                                   | \$783,817                                         | \$185,381,877                                 | \$12,206,470                              | \$30,123,878             |
| Washakie    | 0.070                | \$35,424,664                                   | \$2,469,205                            | \$22,213,164                        | \$1,548,324                            | \$17,680,904                        | \$1,232,412                               | \$14,071,921                                   | \$980,855                                         | \$76,691,882                                  | \$5,345,654                               | \$11,576,451             |
| Weston      | 0.072                | \$44,721,678                                   | \$3,241,427                            | \$10,255,191                        | \$743,296                              | \$16,494,610                        | \$1,195,529                               | \$7,862,169                                    | \$569,850                                         | \$65,395,278                                  | \$4,739,850                               | \$10,489,953             |
| TOTAL:      | 0.069                | \$17,289,278,927                               | \$1,144,727,194                        | \$2,058,392,384                     | \$137,925,786                          | \$2,359,849,946                     | \$160,393,809                             | \$410,432,213                                  | \$28,494,720                                      | \$9,844,553,533                               | \$639,542,109                             | \$2,111,083,618          |