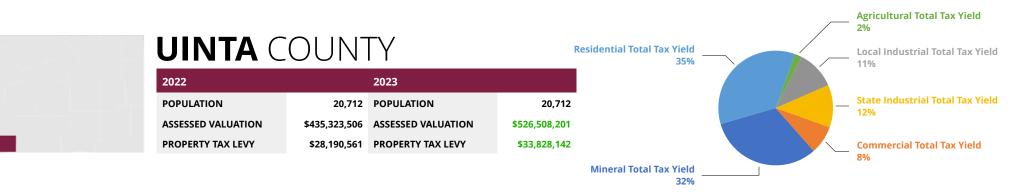

### 2023 PROPERTY TAX BY COUNTY

| COUNTY      | 2022<br>PROPERTY<br>TAX LEVY | 2022<br>VALUE OF<br>A MILL | 2023<br>PROPERTY<br>TAX LEVY | \$<br>CHANGE  | %<br>CHANGE |
|-------------|------------------------------|----------------------------|------------------------------|---------------|-------------|
| Albany      | \$40,715,921                 | \$573,516.44               | \$46,207,210                 | \$5,491,289   | 13.49%      |
| Bighorn     | \$18,361,831                 | \$248.468.60               | \$22,192,387                 | \$3,830,556   | 20.86%      |
| Campbell    | \$287,294,406                | \$4,539,270.19             | \$359,173,235                | \$71,878,829  | 25.02%      |
| Carbon      | \$54,245,447                 | \$790,525.81               | \$66,085,230                 | \$11,839,783  | 21.83%      |
| Converse    | \$166,193,905                | \$2,760,655.16             | \$261,314,702                | \$95,120,797  | 57.23%      |
| Crook       | \$16,680,672                 | \$262,111.83               | \$20,822,667                 | \$4,141,995   | 24.83%      |
| Fremont     | \$62,014,671                 | \$847,207.65               | \$77,736,622                 | \$15,721,951  | 25.35%      |
| Goshen      | \$18,710,927                 | \$260,669.80               | \$21,382,729                 | \$2,671,802   | 14.28%      |
| Hot Springs | \$11,546,200                 | \$166,647.55               | \$14,964,237                 | \$3,418,037   | 29.60%      |
| Johnson     | \$25,399,090                 | \$361,675.47               | \$35,598,099                 | \$10,199,009  | 40.16%      |
| Laramie     | \$174,507,244                | \$2,480,513.59             | \$197,847,646                | \$23,340,402  | 13.38%      |
| Lincoln     | \$59,883,122                 | \$927,933.68               | \$71,635,647                 | \$11,752,525  | 19.63%      |
| Natrona     | \$101,683,704                | \$1,452,264.35             | \$122,637,105                | \$20,953,401  | 20.61%      |
| Niobrara    | \$10,454,059                 | \$150,738.86               | \$11,420,317                 | \$966,258     | 9.24%       |
| Park        | \$62,501,532                 | \$874,635.15               | \$76,392,895                 | \$13,891,363  | 22.23%      |
| Platte      | \$16,658,713                 | \$231,639.12               | \$17,189,618                 | \$530,905     | 3.19%       |
| Sheridan    | \$42,257,608                 | \$610,671.94               | \$49,608,505                 | \$7,350,897   | 17.40%      |
| Sublette    | \$155,861,031                | \$2,540,098.46             | \$237,969,967                | \$82,108,936  | 52.68%      |
| Sweetwater  | \$168,425,837                | \$2,470,348.83             | \$200,416,689                | \$31,990,852  | 18.99%      |
| Teton       | \$181,898,380                | \$3,205,029.89             | \$227,361,148                | \$45,462,768  | 24.99%      |
| Uinta       | \$28,190,561                 | \$453,323.51               | \$33,828,142                 | \$5,637,581   | 20.00%      |
| Washakie    | \$11,552,013                 | \$160,992.67               | \$13,056,062                 | \$1,504,049   | 13.02%      |
| Weston      | \$13,264,255                 | \$181,139.11               | \$14,928,747                 | \$1,664,492   | 12.55%      |
| TOTAL:      | \$1,728,301,129              |                            | \$2,199,769,606              | \$471,468,477 | 27.28%      |